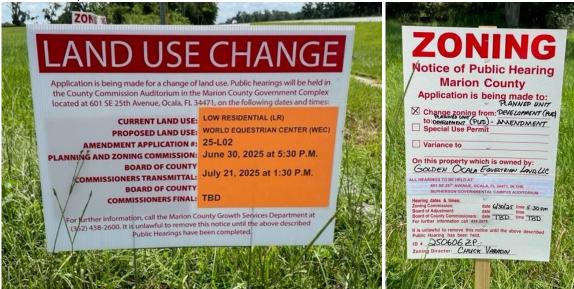

Site and Sign Photos

Page 1 of 5

1. June 20, 2025.

View west along W. SR Hwy 40.

2. May 18, 2025 & June 20, 2025 (Old & new signs, old removed.)

Site and Sign Photos

Page 2 of 5

3. May 18, 2025 Signs (replaced by June 20, 2025 Signs)