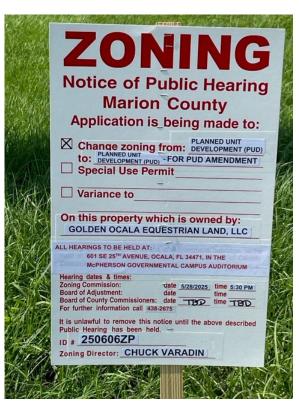

View north from West SR Hwy 40, across FDOT DRA east of gatehouse.

Site and Sign Photos

Page 4 of 5

5. View of eastern Amendment Area from existing WEC Commercial Area's NW 87th Court Road & NW 1st Street Road intersection.