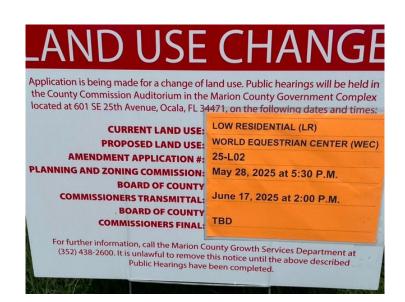

View north from West SR Hwy 40, across FDOT DRA east of gatehouse.

Site and Sign Photos

Page 4 of 5

5. View of eastern Amendment Area from existing WEC Commercial Area's NW 87th Court Road & NW 1st Street Road intersection.