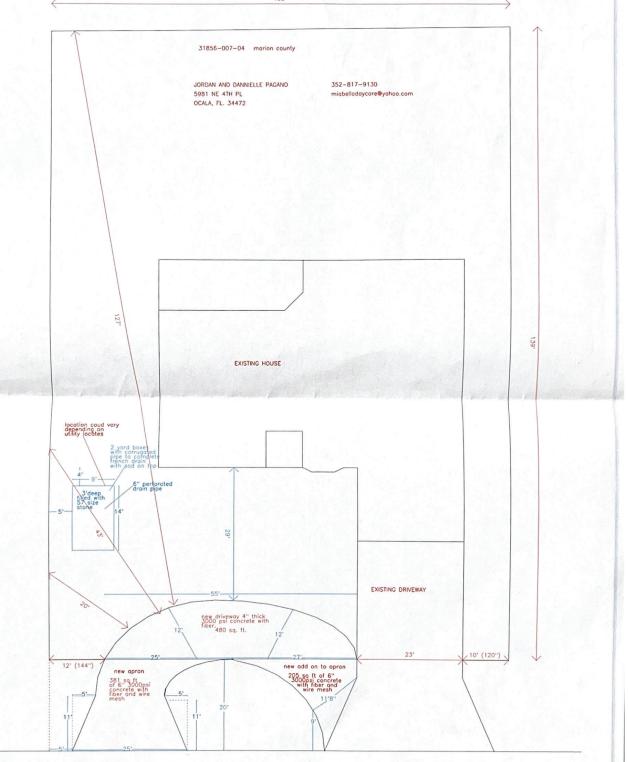

The applicant owns a 0.32 -acre parcel (31856-007-04) and according to the MCPA, there is approximately 4,685 sf existing impervious area on-site. The applicant is proposing to add 480 sf for a pool+deck. The total existing and proposed impervious area is 5,165 sf. The site will be approximately 287 sf over the allowed 35% (4,878 sf) per the Marion County LDC. There is no FEMA Special Flood Hazard Areas or Flood Prone Areas on the property. Staff recommends approval with conditions.