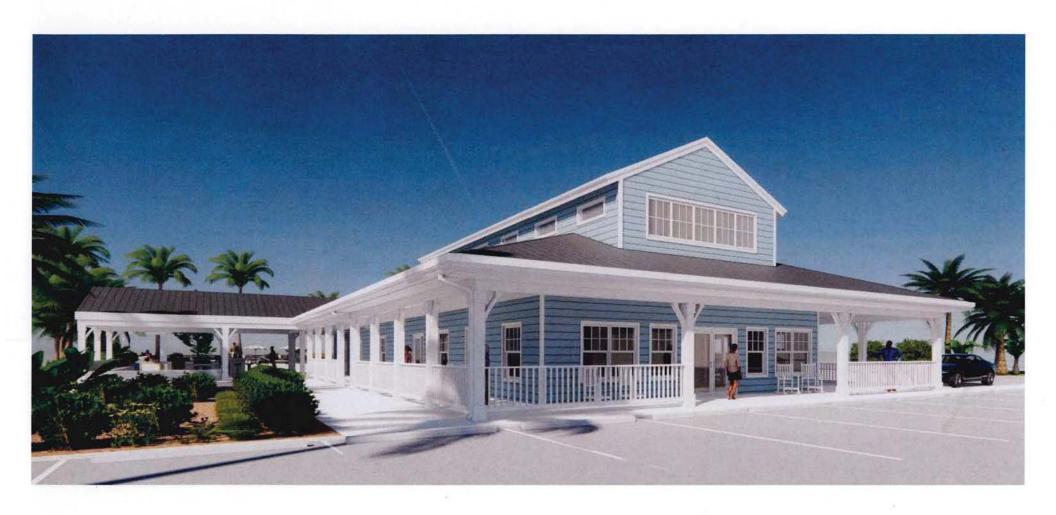

### **Amenity Plan**

The Vue will feature the following amenities:

- √ 4,800 sq. ft. clubhouse, which will include a 24-hour fitness center, leasing center, game room, and computer and print station and coffee bar.
- √ 5,000 sq. ft. outdoor amenity center, to include an outdoor fire pit, shuffleboard court, tot playground, pickle ball court, outdoor yoga center and a 2,000 sq. ft. pool (60,000 gallons).
- ✓ 2 fenced dog parks, measuring an aggregate total of 4,500 sq. ft.

## **Building Elevations**

Elevations of the proposed buildings and clubhouse are shown on the following pages.

# THE VUE | OCALA, FL

### **CLUBHOUSE DESIGN**

12.10.2021