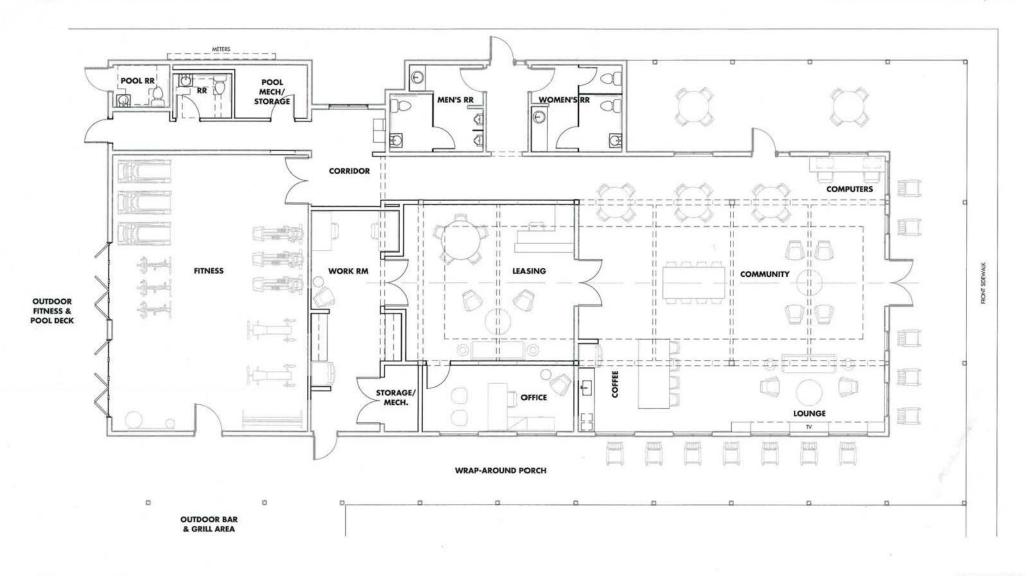

### **Amenity Plan**

The Vue will feature the following amenities:

- √ 4,800 sq. ft. clubhouse, which will include a 24-hour fitness center, leasing center, game room, and computer and print station and coffee bar.
- √ 5,000 sq. ft. outdoor amenity center, to include an outdoor fire pit, shuffleboard court, tot playground, pickle ball court, outdoor yoga center and a 2,000 sq. ft. pool (60,000 gallons).
- ✓ 2 fenced dog parks, measuring an aggregate total of 4,500 sq. ft.