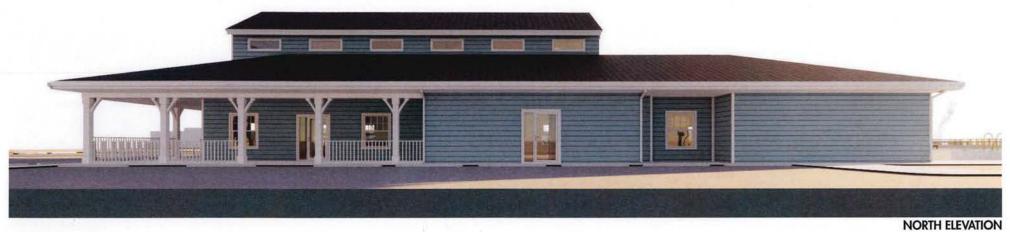

### **Amenity Plan**

The Vue will feature the following amenities:

- √ 4,800 sq. ft. clubhouse, which will include a 24-hour fitness center, leasing center, game room, and computer and print station and coffee bar.
- √ 5,000 sq. ft. outdoor amenity center, to include an outdoor fire pit, shuffleboard court, tot playground, pickle ball court, outdoor yoga center and a 2,000 sq. ft. pool (60,000 gallons).
- ✓ 2 fenced dog parks, measuring an aggregate total of 4,500 sq. ft.

## **Building Elevations**

Elevations of the proposed buildings and clubhouse are shown on the following pages.

# THE VUE CLUBHOUSE

EAST ELEVATION

**EXTERIOR ELEVATIONS** 

CLUBHOUSE

WEST ELEVATION

**EXTERIOR ELEVATIONS** 

CLUBHOUSE

# THE VUE CLUBHOUSE