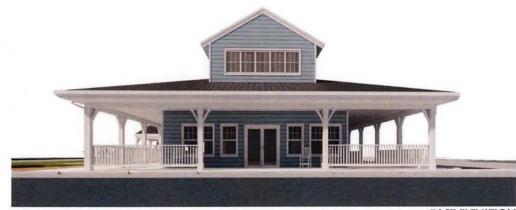

### **Amenity Plan**

The Vue will feature the following amenities:

- √ 4,800 sq. ft. clubhouse, which will include a 24-hour fitness center, leasing center, game room, and computer and print station and coffee bar.
- √ 5,000 sq. ft. outdoor amenity center, to include an outdoor fire pit, shuffleboard court, tot playground, pickle ball court, outdoor yoga center and a 2,000 sq. ft. pool (60,000 gallons).
- ✓ 2 fenced dog parks, measuring an aggregate total of 4,500 sq. ft.

## **Building Elevations**

Elevations of the proposed buildings and clubhouse are shown on the following pages.

# THE VUE CLUBHOUSE

EAST ELEVATION

**EXTERIOR ELEVATIONS** 

CLUBHOUSE

WEST ELEVATION

**EXTERIOR ELEVATIONS** 

CLUBHOUSE

# THE VUE CLUBHOUSE