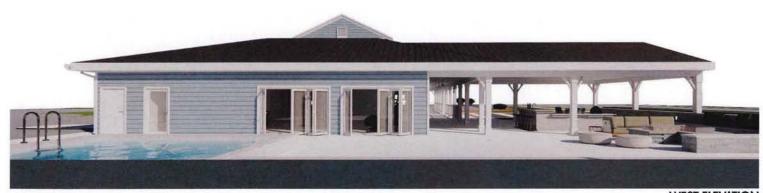

### **Amenity Plan**

The Vue will feature the following amenities:

- √ 4,800 sq. ft. clubhouse, which will include a 24-hour fitness center, leasing center, game room, and computer and print station and coffee bar.
- √ 5,000 sq. ft. outdoor amenity center, to include an outdoor fire pit, shuffleboard court, tot playground, pickle ball court, outdoor yoga center and a 2,000 sq. ft. pool (60,000 gallons).
- ✓ 2 fenced dog parks, measuring an aggregate total of 4,500 sq. ft.

## **Building Elevations**

Elevations of the proposed buildings and clubhouse are shown on the following pages.

# THE VUE CLUBHOUSE

EAST ELEVATION

**EXTERIOR ELEVATIONS** 

CLUBHOUSE

WEST ELEVATION

**EXTERIOR ELEVATIONS** 

CLUBHOUSE

# THE VUE CLUBHOUSE