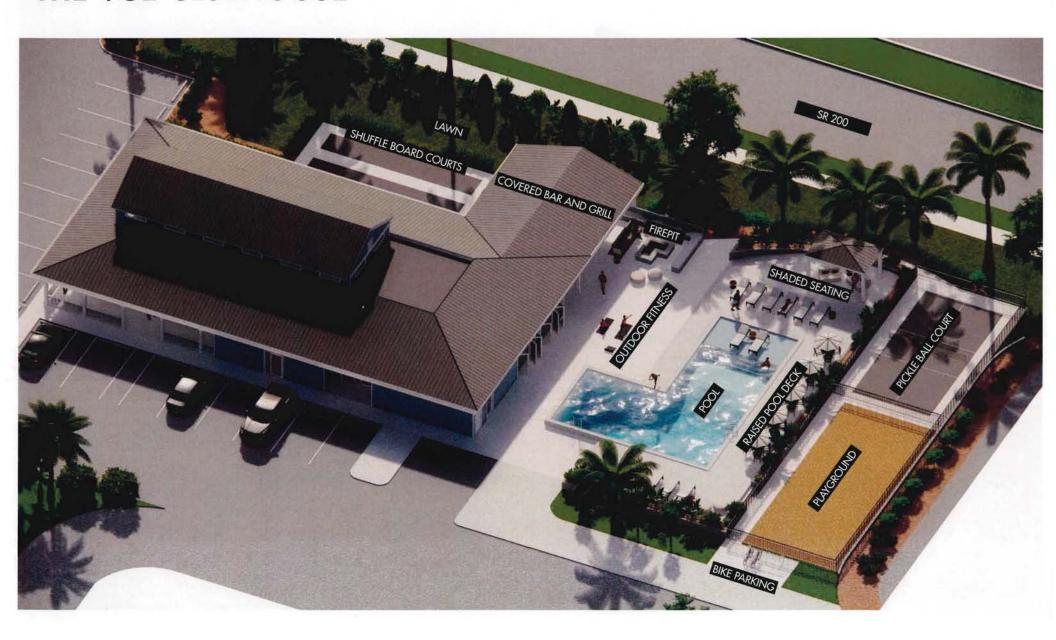

### **Amenity Plan**

The Vue will feature the following amenities:

- √ 4,800 sq. ft. clubhouse, which will include a 24-hour fitness center, leasing center, game room, and computer and print station and coffee bar.
- √ 5,000 sq. ft. outdoor amenity center, to include an outdoor fire pit, shuffleboard court, tot playground, pickle ball court, outdoor yoga center and a 2,000 sq. ft. pool (60,000 gallons).
- ✓ 2 fenced dog parks, measuring an aggregate total of 4,500 sq. ft.