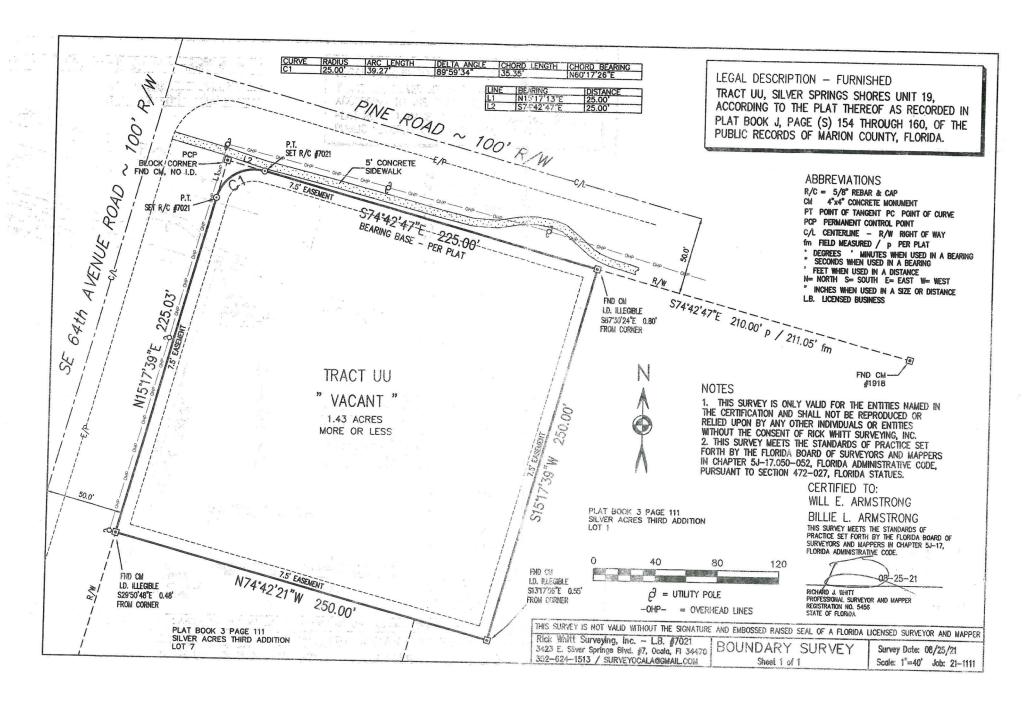

#### **Property Description**

SEC 31 TWP 15 RGE 23 PLAT BOOK J PAGE 154 SILVER SPRINGS SHORES UNIT 19 TRACT UU

Land Data - Warning: Verify Zoning

se CUse Front Depth Zoning Units Type

Units Type Rate Loc Shp Phy Class Value Just Value

ATTACHMENT A

2/10/25, 5:14 PM

MCPA Property Record Card

| 25, 5:14 PW                  |             |             | /          | WCFA FIO     | perty Record Card |    |             |       |
|------------------------------|-------------|-------------|------------|--------------|-------------------|----|-------------|-------|
| 1000                         | 250.0       | 250.0 B2    |            | 62,291.00    | SF                |    |             |       |
| Neighborhood 99<br>Mkt: 2 70 | 11 - COMMER | CIAL MARICA | MP RD      |              |                   |    |             |       |
|                              |             |             | Miscellane | eous Improv  | ements            |    | ,           |       |
| Туре                         | Nbr U       | Jnits Type  | Life       | Year I       | n Grad            | le | Length      | Width |
|                              |             |             | App        | raiser Notes | <u>I</u>          |    |             |       |
|                              |             |             |            | ng and Build |                   |    |             |       |
|                              |             |             | ** Per     | mit Search   | **                |    |             |       |
| Permit Number                |             | Date        | e Issued   |              | Date Complet      | ed | Description |       |