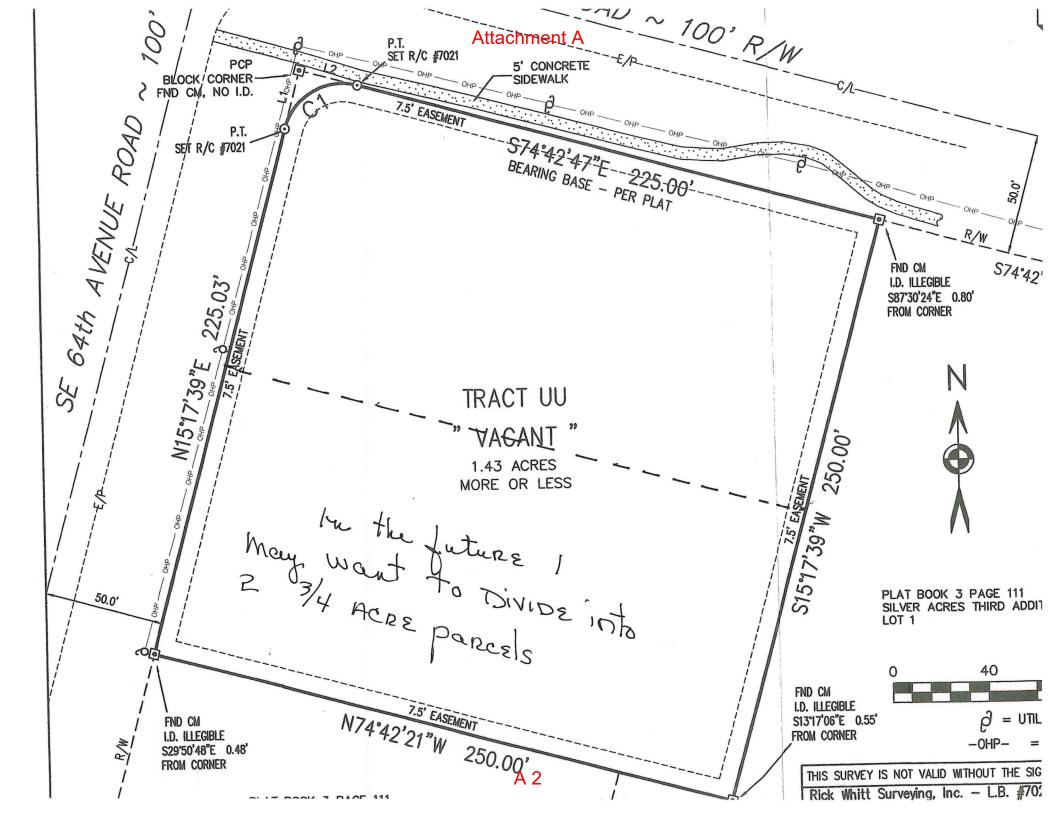

#### **Property Description**

SEC 31 TWP 15 RGE 23 PLAT BOOK J PAGE 154 SILVER SPRINGS SHORES UNIT 19 TRACT UU

Land Data - Warning: Verify Zoning

se CUse Front Depth Zoning Units Type

Units Type Rate Loc Shp Phy Class Value Just Value

ATTACHMENT A

2/10/25, 5:14 PM

MCPA Property Record Card

| 25, 5:14 PW                  |             |             | /          | WCFA FIO     | perty Record Card |    |             |       |
|------------------------------|-------------|-------------|------------|--------------|-------------------|----|-------------|-------|
| 1000                         | 250.0       | 250.0 B2    |            | 62,291.00    | SF                |    |             |       |
| Neighborhood 99<br>Mkt: 2 70 | 11 - COMMER | CIAL MARICA | MP RD      |              |                   |    |             |       |
|                              |             |             | Miscellane | eous Improv  | ements            |    | ,           |       |
| Туре                         | Nbr U       | Jnits Type  | Life       | Year I       | n Grad            | le | Length      | Width |
|                              |             |             | App        | raiser Notes | <u>I</u>          |    |             |       |
|                              |             |             |            | ng and Build |                   |    |             |       |
|                              |             |             | ** Per     | mit Search   | **                |    |             |       |
| Permit Number                |             | Date        | e Issued   |              | Date Complet      | ed | Description |       |