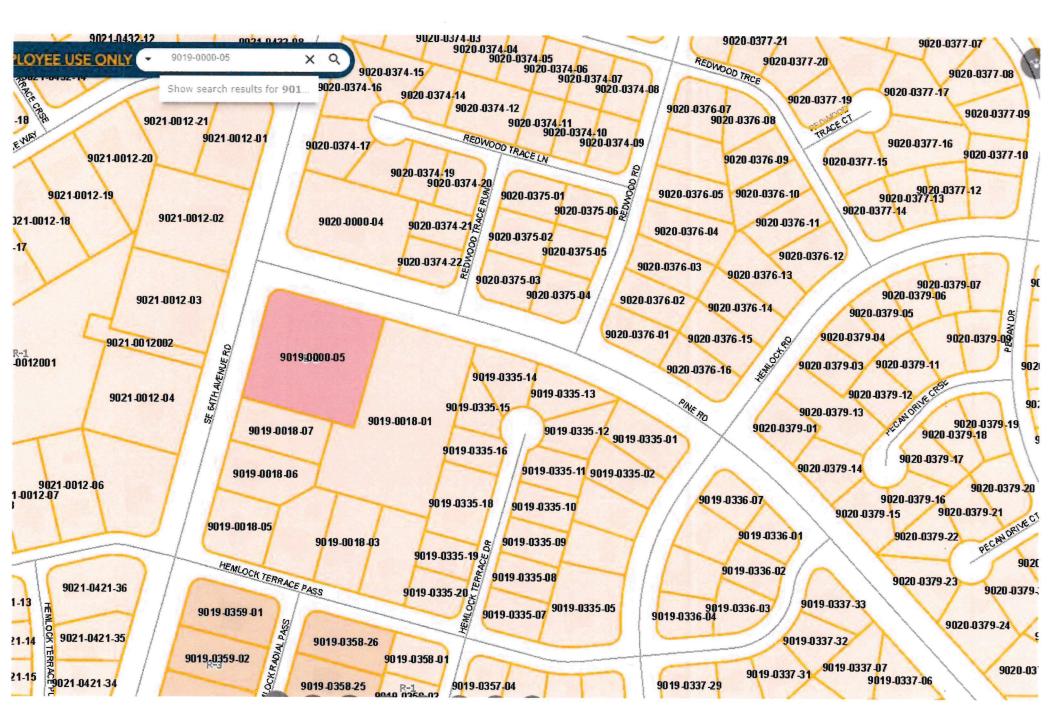

## Real Estate

9019-0000-05

Prime Key: 2809957

MAP IT+

Current as of 2/10/2025

**Property Information** 

ARMSTRONG BILLIE L
5550 SW 129TH TERRACE RD
OCALA FL 34481-5604

Taxes / Assessments:

Map ID: 233

Millage: 9001 - UNINCORPORATED

M.S.T.U. PC: 10 Acres: 1.43

2024 Certified Value

| Land Just Value      | \$62,291 |
|----------------------|----------|
| Buildings            | \$0      |
| Miscellaneous        | \$0      |
| Total Just Value     | \$62,291 |
| Total Assessed Value | \$13,371 |
| Exemptions           | \$0      |
| Total Taxable        | \$13,371 |
| School Taxable       | \$62,291 |
|                      |          |