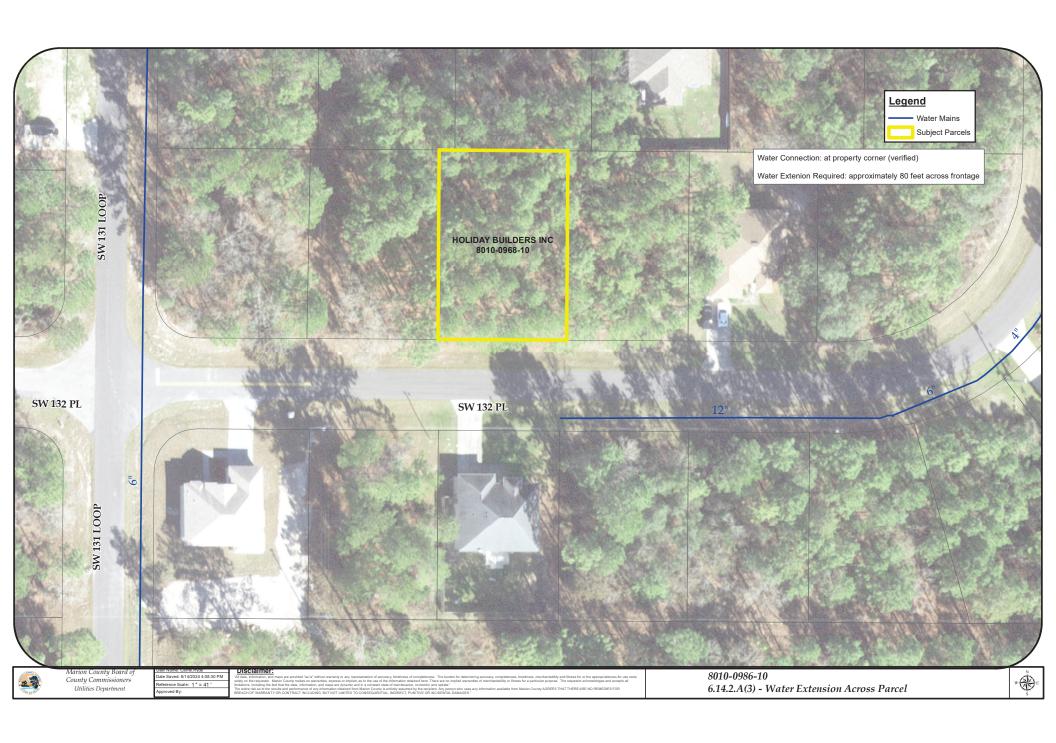

4 DEPARTMENT: UTIL - MARION COUNTY UTILITIES

REVIEW ITEM: LDC 6.14.2.A(3) - Water Main Extension to Farthest Property Corner

STATUS OF REVIEW: INFO

REMARKS: MCU & APPLICANT CONSENT TO CONDITIONAL APPROVAL - Existing water main encroaches the subject parcel, and will support a meter installation at the property corner. In anticipation of a future water main extension across parcel's frontage, this SFR water main extension requirement may be waived by DRC with payment of capital connection fee and Agreement to connect to MCU water by payment of all connection fees with an MCU Billing Specialist. Applicant will be notified by MCU with follow-up instructions post-DRC approval.

## DEVELOPMENT REVIEW COMMITTEE WAIVER REQUEST FORM

|                                     | Date: <u>7/1/24</u> Parcel 1                                                                                                                                                                                                                                                                                                                                                                                                                                                                                                                            | Number(s): 8010-096                                | 8-10         |                  | Permit Number: 202  | 24062244             |  |
|-------------------------------------|---------------------------------------------------------------------------------------------------------------------------------------------------------------------------------------------------------------------------------------------------------------------------------------------------------------------------------------------------------------------------------------------------------------------------------------------------------------------------------------------------------------------------------------------------------|----------------------------------------------------|--------------|------------------|---------------------|----------------------|--|
| Α.                                  | PROJECT INFORMATION                                                                                                                                                                                                                                                                                                                                                                                                                                                                                                                                     | <b>)N:</b> Fill in below as a                      | nnlicable:   |                  |                     |                      |  |
|                                     | THOUSET IN COMMITTEE                                                                                                                                                                                                                                                                                                                                                                                                                                                                                                                                    | or the rain in octove as a                         | .ppiicacie.  |                  |                     | 1 [7]                |  |
|                                     | Project Name: WME waiver                                                                                                                                                                                                                                                                                                                                                                                                                                                                                                                                | for MO10 8010-096                                  | 8-10         |                  | Commercial          | Residential 🗸        |  |
|                                     | Subdivision Name (if applic                                                                                                                                                                                                                                                                                                                                                                                                                                                                                                                             | able): Marion Oaks                                 |              |                  |                     |                      |  |
|                                     | Unit 10 Block 968                                                                                                                                                                                                                                                                                                                                                                                                                                                                                                                                       |                                                    | act          |                  |                     |                      |  |
| 2                                   | PROPERTY OWNER'S A                                                                                                                                                                                                                                                                                                                                                                                                                                                                                                                                      | HTHORIZATION:                                      | The property | owner's signatur | e authorizes the an | licant to act on the |  |
| ,                                   | . <b>PROPERTY OWNER'S AUTHORIZATION:</b> The property owner's signature authorizes the applicant to act owner's behalf for this waiver request. The signature may be obtained by email, fax, scan, a letter from the property owner's behalf for this waiver request.                                                                                                                                                                                                                                                                                   |                                                    |              |                  |                     |                      |  |
| owner, or original signature below. |                                                                                                                                                                                                                                                                                                                                                                                                                                                                                                                                                         |                                                    |              |                  |                     | mom the property     |  |
|                                     | ,                                                                                                                                                                                                                                                                                                                                                                                                                                                                                                                                                       |                                                    |              |                  |                     |                      |  |
|                                     | Name (print): HOLIDAY BU                                                                                                                                                                                                                                                                                                                                                                                                                                                                                                                                | ILDERS INC                                         |              |                  |                     |                      |  |
|                                     | Signature: Om Riddle                                                                                                                                                                                                                                                                                                                                                                                                                                                                                                                                    |                                                    |              |                  |                     |                      |  |
|                                     | Mailing Address. 2293 W                                                                                                                                                                                                                                                                                                                                                                                                                                                                                                                                 | s. 2293 W EAU GALLIE BLVD                          |              |                  | City: MELBOURNE     |                      |  |
|                                     | State: FL Zip Coo                                                                                                                                                                                                                                                                                                                                                                                                                                                                                                                                       | de: 32935-3184 Pho                                 | ne #         |                  |                     |                      |  |
|                                     | Email address:                                                                                                                                                                                                                                                                                                                                                                                                                                                                                                                                          |                                                    |              |                  |                     |                      |  |
| C.                                  | APPLICANT INFORMAT all correspondence.  Firm Name (if applicable):  Mailing Address: 2293 W E State: FL Zip Co                                                                                                                                                                                                                                                                                                                                                                                                                                          | Holiday Builders<br>a Gallie Blvd<br>de: 32935 Pho |              | Contact Nan      |                     | ne                   |  |
|                                     | Email address: ariddle@holi                                                                                                                                                                                                                                                                                                                                                                                                                                                                                                                             | daybuilders.com                                    |              |                  |                     |                      |  |
| D.                                  | WAIVER INFORMATION: Section & Title of Code (be specific):  6.14.2.A(3) - Water Main Extension to Farthest Property Corner Reason/Justification for Request (be specific): Water main exists at parcel's corner but not across as is required by Code 6.14.2A(3). CONDITIONAL WAIVER approved provided applicant (1) opens a water utility account with MCU;  (2) pays all Connection charges; and (3) pays \$5K capital connection fee as this is part of a pending ARPA grant to design and extend water main for all gaps in Marion Oaks Units 7/10. |                                                    |              |                  |                     |                      |  |
| DF                                  | EVELOPMENT REVIEW I                                                                                                                                                                                                                                                                                                                                                                                                                                                                                                                                     | USE:                                               |              |                  |                     |                      |  |
| Re                                  | ceived By: email 7/22/24                                                                                                                                                                                                                                                                                                                                                                                                                                                                                                                                | Pate Processed: 7/23                               | /24 CH       | Project # 2024   | 4070070             | AR # 31805           |  |
| Zoi                                 | ONING USE: Parcel of reconned: ESOZ: ESOZ:                                                                                                                                                                                                                                                                                                                                                                                                                                                                                                              | P.O.M                                              | Land Use:    | Plat V           | Vacation Required:  | Yes 🗆 No 🗆           |  |
|                                     |                                                                                                                                                                                                                                                                                                                                                                                                                                                                                                                                                         | _                                                  |              |                  |                     |                      |  |