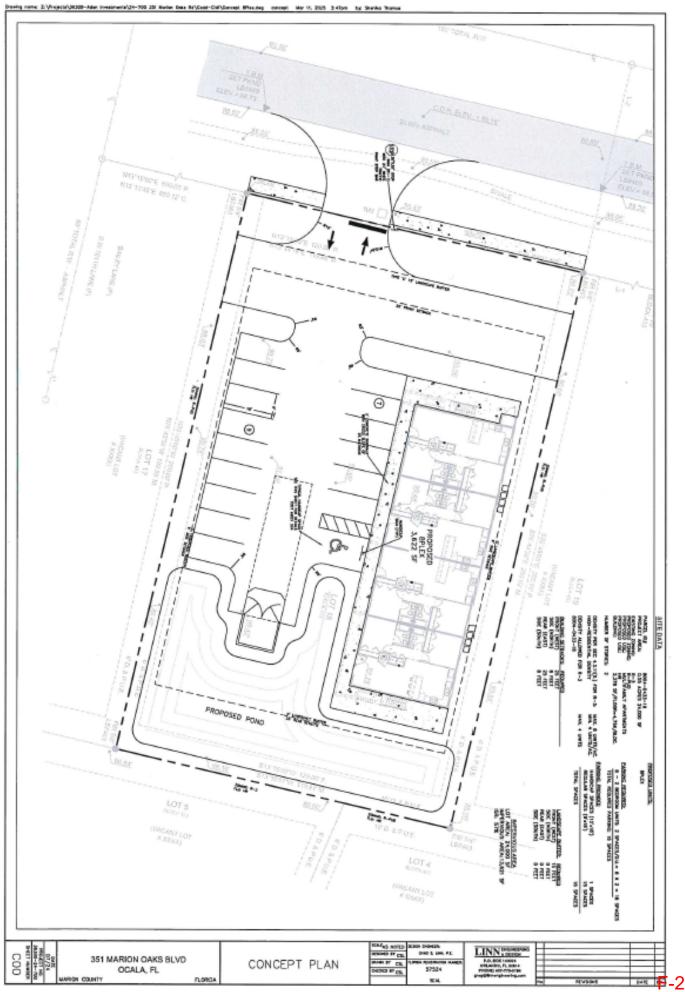

## Attachment F Public Notification for: ZONING CHANGE Marion County Growth Services Planning & Zoning (352) 438-2675

438-2675 **250707ZP** 

| First Public Hearing:                                                                                                                     | Owner(s):   | A&B Properties Services, LLC          |
|-------------------------------------------------------------------------------------------------------------------------------------------|-------------|---------------------------------------|
| Planning & Zoning Commission <b>06/30/2025 @ 5:30 p.m</b> .                                                                               | Agent(s):   | Linn Engineering c/o Chad Linn        |
|                                                                                                                                           | Location:   | 351 Marion Oaks Blvd, Ocala, FL 34473 |
| Second Public Hearing:                                                                                                                    | Parcels(s): | 8004-0433-18                          |
| Board of County Commissioners                                                                                                             | Zone(s):    | R-3 (Multiple-Family Dwelling)        |
| 07/15/2025 @ 2:00 p.m.                                                                                                                    | Acre(s):    | ± 0.55                                |
| Public Hearing Location: 601 SE 25th Avenue, Ocala, FL 34471 - McPherson Governmental Campus Auditorium                                   |             |                                       |
| Request Description: Requesting a zoning change from R-3 (Multiple-Family Dwelling) to R-PUD (Residential                                 |             |                                       |
| Planned Unit Development) for a maximum total of 8 apartment units.                                                                       |             |                                       |
| You are receiving this notification because you own property that is located within 300' of the subject parcel(s)                         |             |                                       |
| If you have any questions, please call (352) 438-2675                                                                                     |             |                                       |
| All provided GIS data is to be considered a generalized spatial representation, which is subject to revisions. The feature boundaries are |             |                                       |
| not to be used to establish legal boundaries. For specific visual information, contact the appropriate county department or agency. The   |             |                                       |