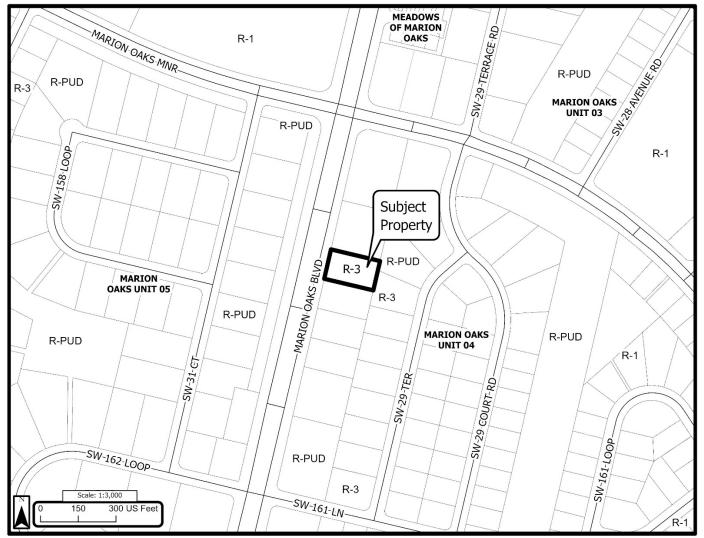

## Attachment F Public Notification for: ZONING CHANGE Marion County Growth Services Planning & Zoning (352) 438-2675

438-2675 **250707ZP** 

| First Public Hearing:                                                                                                                     | Owner(s):   | A&B Properties Services, LLC          |
|-------------------------------------------------------------------------------------------------------------------------------------------|-------------|---------------------------------------|
| Planning & Zoning Commission <b>06/30/2025 @ 5:30 p.m</b> .                                                                               | Agent(s):   | Linn Engineering c/o Chad Linn        |
|                                                                                                                                           | Location:   | 351 Marion Oaks Blvd, Ocala, FL 34473 |
| Second Public Hearing:                                                                                                                    | Parcels(s): | 8004-0433-18                          |
| Board of County Commissioners                                                                                                             | Zone(s):    | R-3 (Multiple-Family Dwelling)        |
| 07/15/2025 @ 2:00 p.m.                                                                                                                    | Acre(s):    | ± 0.55                                |
| Public Hearing Location: 601 SE 25th Avenue, Ocala, FL 34471 - McPherson Governmental Campus Auditorium                                   |             |                                       |
| Request Description: Requesting a zoning change from R-3 (Multiple-Family Dwelling) to R-PUD (Residential                                 |             |                                       |
| Planned Unit Development) for a maximum total of 8 apartment units.                                                                       |             |                                       |
| You are receiving this notification because you own property that is located within 300' of the subject parcel(s)                         |             |                                       |
| If you have any questions, please call (352) 438-2675                                                                                     |             |                                       |
| All provided GIS data is to be considered a generalized spatial representation, which is subject to revisions. The feature boundaries are |             |                                       |
| not to be used to establish legal boundaries. For specific visual information, contact the appropriate county department or agency. The   |             |                                       |