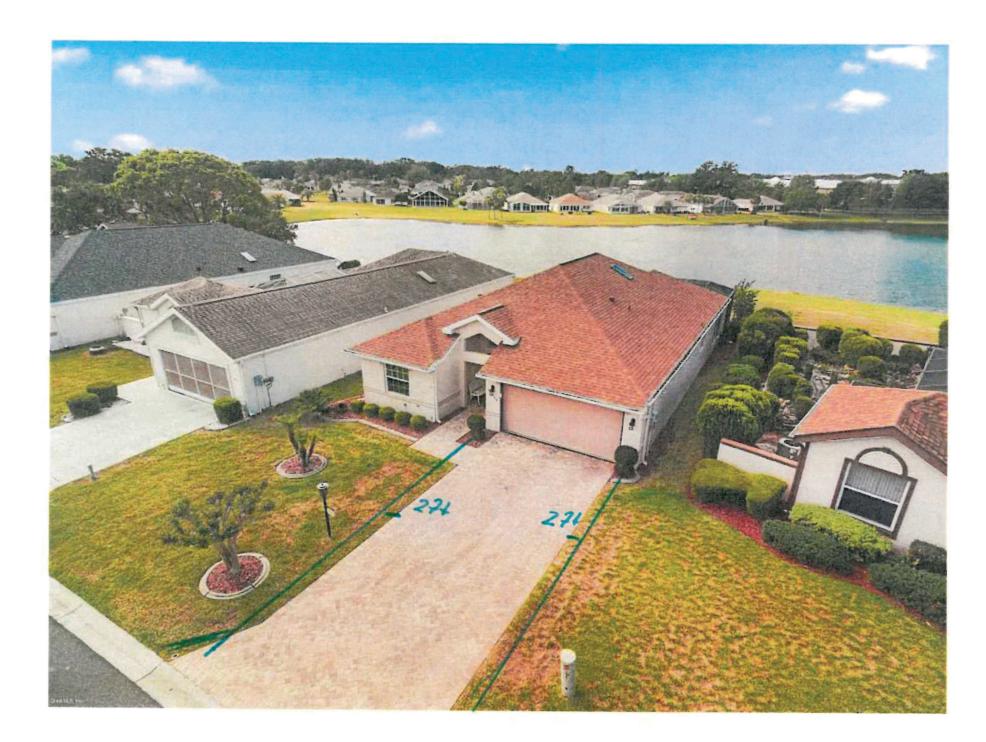

Note: The applicant owns a 0.14 -acre lot (PID 6201-003-003) in the Lakes of Stonecrest subdivision. There is 4,200 sf existing impervious coverage on the site. The project proposes to add 140 sf of impervious coverage. The Lakes of Stonecrest subdivision assumes 42% (2,561 sf) impervious coverage per lot. Staff recommends approval with O&M Entity's acknowledgement and acceptance of the additional runoff to their system.

Front GARAGE block WAll WALKWAYO CULTENT GALAGE DOOR OPENIN + went priveway DINEWAS 35 1 21 -old milh 177th Street

7