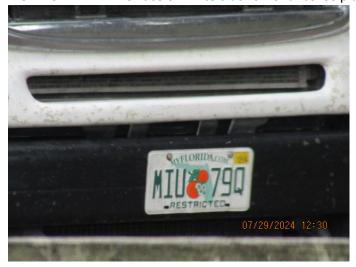

6. View from NE 41st Terrace of white truck's side identifying information.

7. View from NE 41<sup>st</sup> Terrace of white truck's front license plate.

8. View from NE 41<sup>st</sup> Terrace of site's front porch with address.