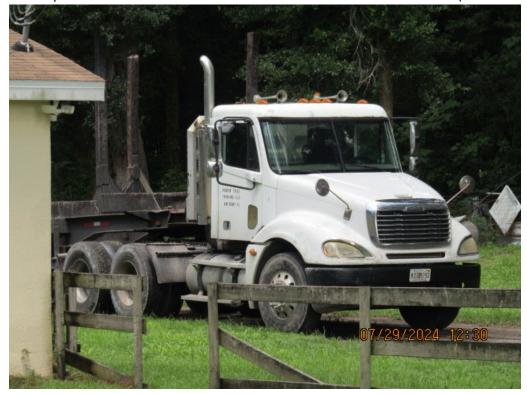

4. Close-up view from NE 41<sup>st</sup> Terrace to white truck at residence's north side (Also see Photo ##).

5. View from NE 41<sup>st</sup> Terrace looking west along north side of residence. Burgundy truck is to left of white truck behind tree trunk.