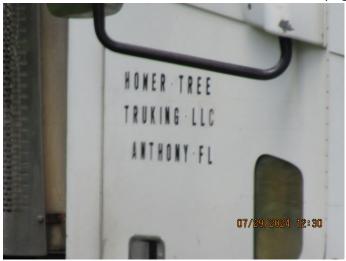

6. View from NE 41st Terrace of white truck's side identifying information.

7. View from NE 41<sup>st</sup> Terrace of white truck's front license plate.

8. View from NE 41<sup>st</sup> Terrace of site's front porch with address.