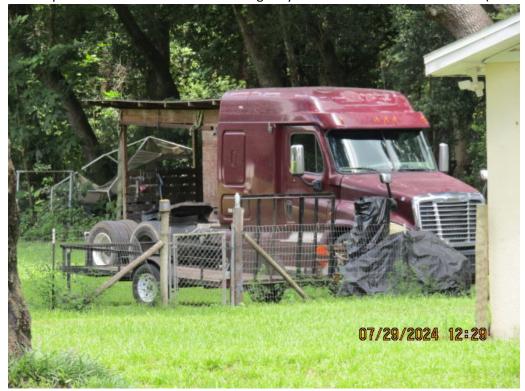

1. View from NE 41<sup>st</sup> Terrace looking northwest to residence.

2. Close-up view from NE 41<sup>st</sup> Terrace to burgundy truck at residence's NW corner (Also see Photo ##).

3. View from NE 41<sup>st</sup> Terrace looking west/northwest to property.