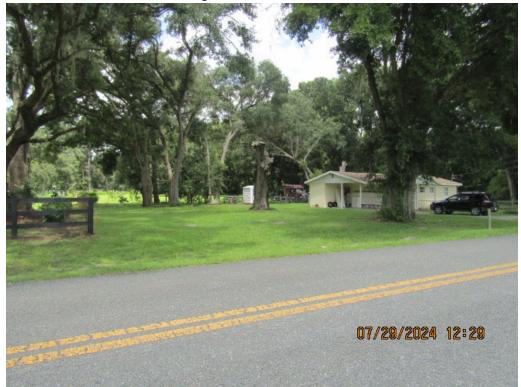

1. View from NE 41<sup>st</sup> Terrace looking northwest to residence.

2. Close-up view from NE 41<sup>st</sup> Terrace to burgundy truck at residence's NW corner (Also see Photo ##).

3. View from NE 41<sup>st</sup> Terrace looking west/northwest to property.