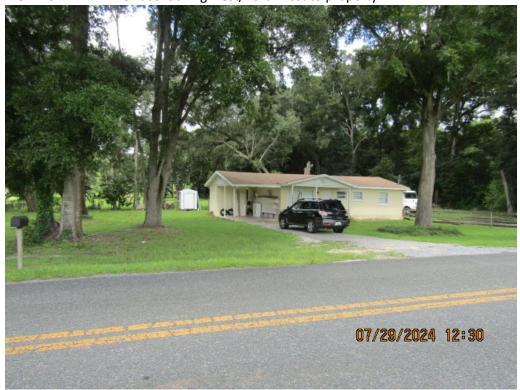

4. Close-up view from NE 41<sup>st</sup> Terrace to white truck at residence's north side (Also see Photo ##).

5. View from NE 41<sup>st</sup> Terrace looking west along north side of residence. Burgundy truck is to left of white truck behind tree trunk.