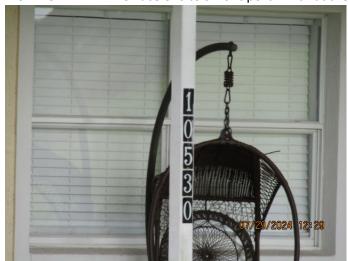

6. View from NE 41st Terrace of white truck's side identifying information.

7. View from NE 41<sup>st</sup> Terrace of white truck's front license plate.

8. View from NE 41<sup>st</sup> Terrace of site's front porch with address.