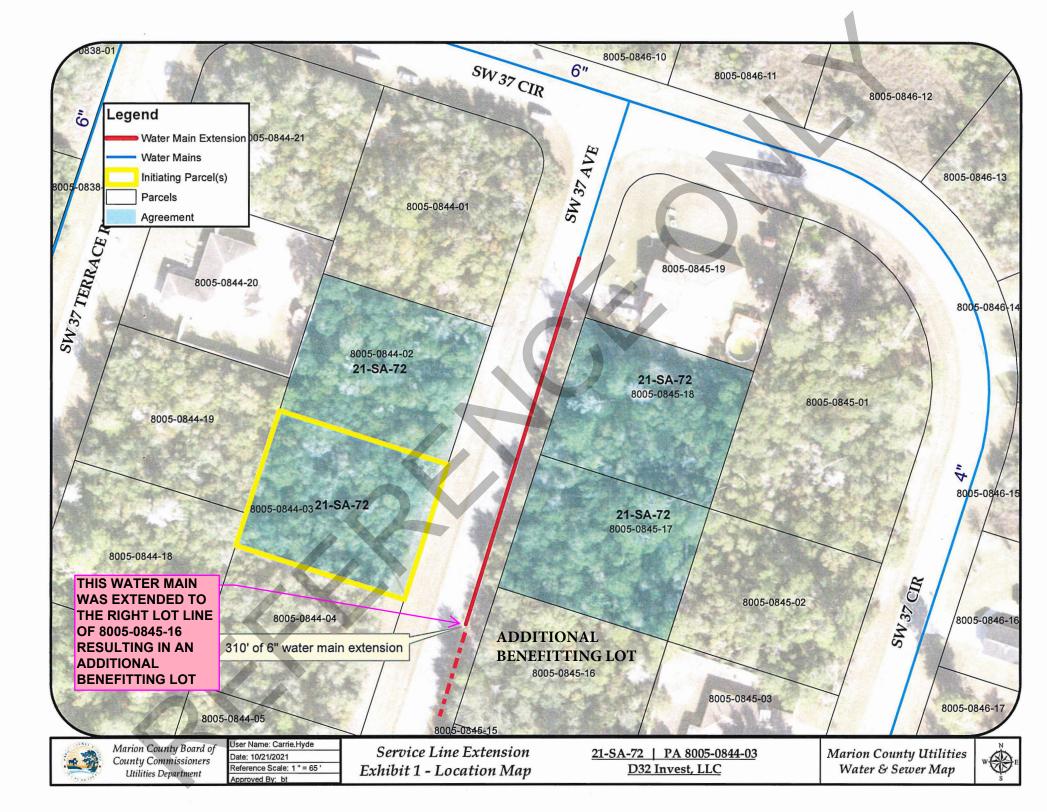

| Parcel ID Number | Use (Structure Type)    | Number of Units |
|------------------|-------------------------|-----------------|
| 8005-0844-03     | Single Family Residence | one (1)         |

<u>SECTION 2. BENEFITTING PARCEL(S).</u> Main is proposed to extend past unserved parcel(s), including any future division of said parcel(s) ["Benefitting Parcels"] 8005-0844-02, 80045-0845-17, 8005-0845-18.

Owner agrees that time is of the essence for the whole of this project. In order to preserve fair market conditions and using best available information at the time of this Agreement, Owner shall initial an option on signature page1 to (a) accept County's bid price of \$22,725.50 for which Owner agrees to be liat TYPO - should be the Main construction plan; authorizing County to bill and collect for same prior to the 8005-0845-17 tion; and authorizing County to coordinate construction pursuant to Owner's permit oversight and processing, or (b) select Owner's preferred contractor to construct Main, providing a copy of its accepted contractor's proposal at a cost not to exceed \$22,725.50 to County within 30 calendar days, and provide for Main construction commencement within 90 calendar days; both schedules relative to the date this Agreement is recorded in the public records of Marion County, Florida. If Owner fails to perform timely, County may cancel this Agreement without penalty, no sooner than 10 calendar days of the issuance date of County's default notice to Owner. A portion of construction costs expended by Owner may be recoverable by Owner if (a) Owner has not defaulted under any monetary obligation owed to County with regard to County's utility service to Owner, and (b) a Benefitting Parcel connects to County's System within a period not to exceed seven (7) years from Main's DEP Clearance date on file with County. County will collect a pro-rata cost ("Share") of any Benefitting Parcel identified in Section 2 prior to connection to its System. If said conditions are met, a Benefitting Parcel Share of \$5,681.38 will be collected by County and remitted to Owner's address on file, less any delinquent amount owed by Owner to County with regard to County's utility service to Owner. Notwithstanding anything to the contrary, Owner shall not be entitled to any reimbursement from the transmission component of applicable County capital charges by virtue of constructing Main. Owner acknowledges by signature of this Agreement that circumstances outside County's control could result in NO REIMBURSEMENT to Owner from any Benefitting Parcel.