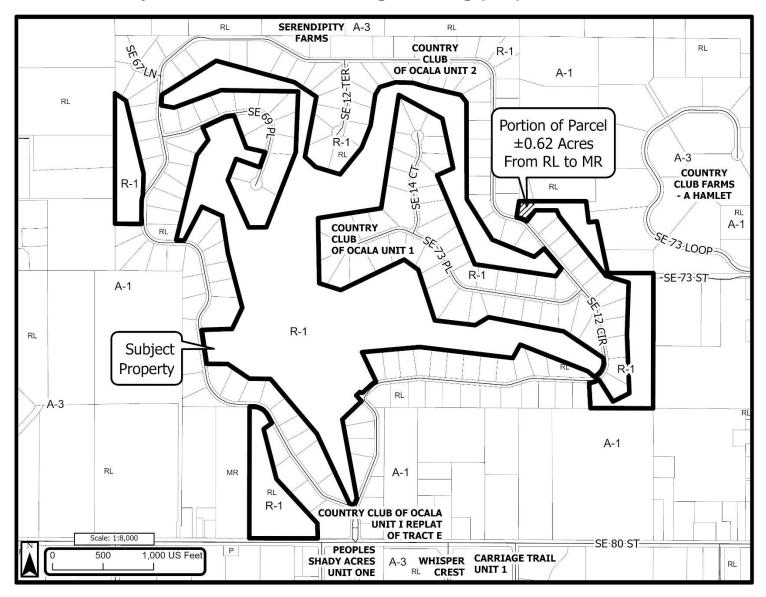

## Public Notification for: SMALL-SCALE COMPREHENSIVE PLAN AMENDMENT Marion County Growth Services Planning & Zoning (352) 438-2675

**25-S08** 

| Owner(s):   | CCO Hospitality, LLC c/o M.G. Orender                       |
|-------------|-------------------------------------------------------------|
| Agent(s):   | R.M. Barrineau and Associates, Inc. c/o Travis P. Barrineau |
| Location:   | 6823 and 6825 SE 12th Circle, Ocala, FL 34480               |
| Parcels(s): | 3634-000-001                                                |
| Zone(s):    | R-1 (Single-Family Dwelling)                                |
| Acre(s):    | ± 0.62 Acre Portion of ±154.74 Acre Parcel                  |
|             | Agent(s):<br>Location:<br>Parcels(s):<br>Zone(s):           |

Public Hearing Location: 601 SE 25th Avenue, Ocala, FL 34471 - McPherson Governmental Campus Auditorium

Request Description: Requesting a small-scale map amendment (±0.62 portion) from RL (Rural Land) to MR (Medium Residential) for all permitted uses. Area Key:

FLUM key: P= Public, RL= Rural Land, MR= Medium Residential, COM= Commercial.

You are receiving this notification because you own property that is located within 300' of the subject parcel(s) If you have any questions, please call (352) 438-2675