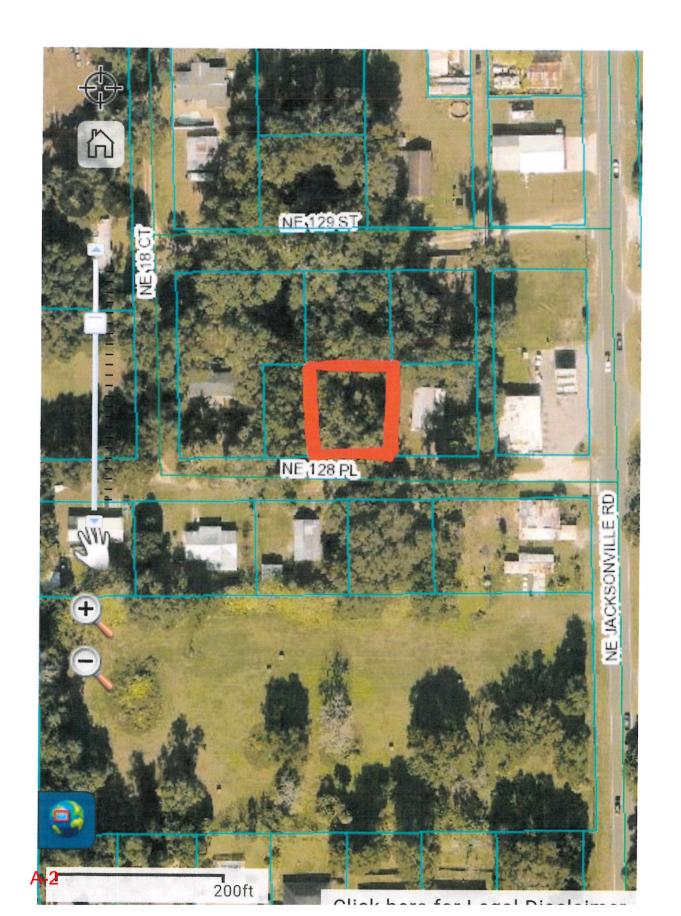

## Marion Counting Propterty Appraiser - Map It+

## Real Estate

08385-000-00

GOOGLE Street View

Prime Key: 147281

MAP IT+

Property Information

M.S.T.U. PC: 00 Acres: .25

GREENE VENTURES LLC 3435 N HWY 314A

SILVER SPRINGS FL 34488-4850

Taxes / Assessments:
Map ID: 191

Millage: 9001 - UNINCORPORATED

Situs: Situs: 1875 NE 128TH PL

ANTHONY