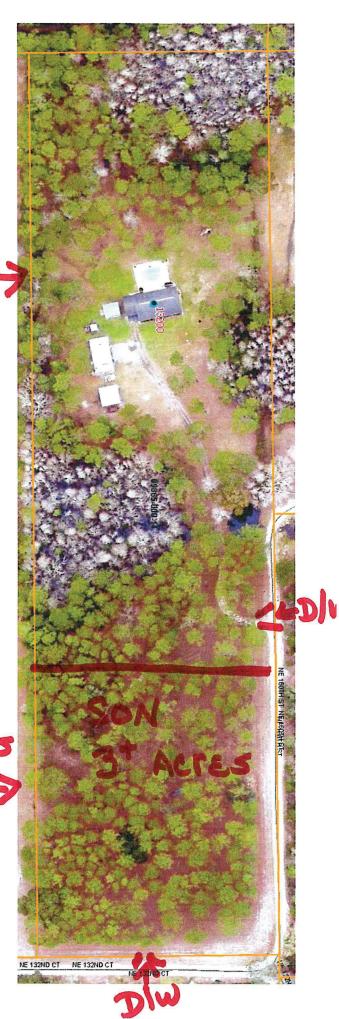

STATUS OF REVIEW: INFO

REMARKS: Conditional Approval. The applicant is requesting to divide the 10-acre subject parcel (PID 09865-000-14) into two to create a 7-acre parcel and a 3-acre parcel. Adjacent parcels range in size from 0.23 acres to 616.92 acres.

There appears to be approximately 6,036 sf existing impervious coverage on subject parcel. There is a FEMA Flood Zone and Flood Prone Areas on the property. The applicant should note that a Stormwater Compliance waiver will be required whenever either parcel proposes to add impervious area or add fill to the FEMA flood zone or flood prone areas on the property in order to address the additional runoff going towards the flood zone.

PARENT 7 ARTES

Parcel #09865-000-14

Son 3 Acres