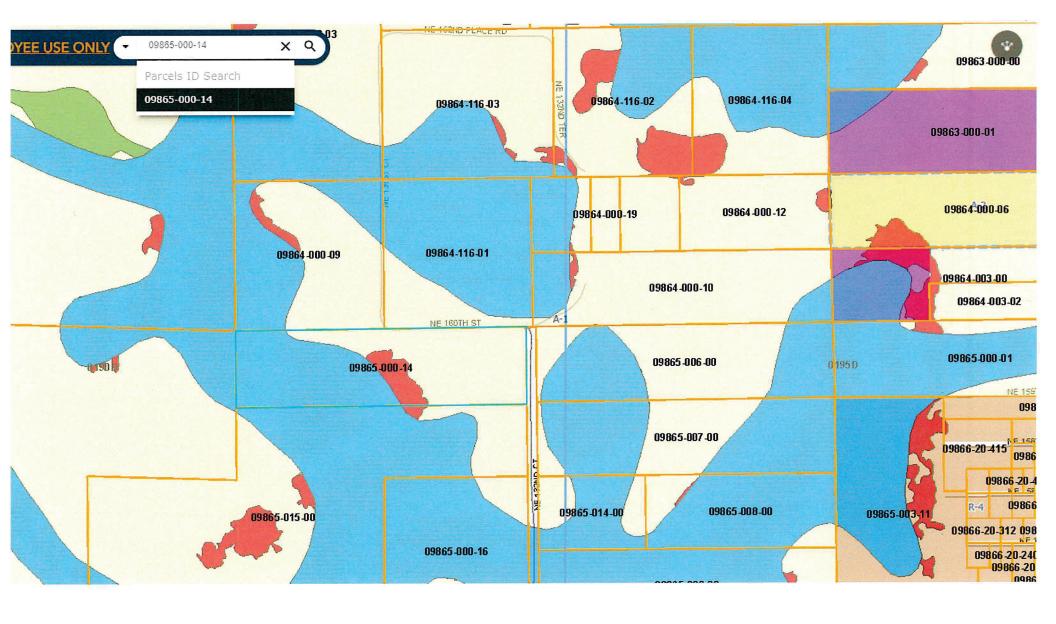

STATUS OF REVIEW: INFO

REMARKS: Conditional Approval. The applicant is requesting to divide the 10-acre subject parcel (PID 09865-000-14) into two to create a 7-acre parcel and a 3-acre parcel. Adjacent parcels range in size from 0.23 acres to 616.92 acres.

8 DEPARTMENT: UTIL - MARION COUNTY UTILITIES

REVIEW ITEM: 2.16.1.B(10) - Family Division

STATUS OF REVIEW: INFO

REMARKS: Parcel 09865-000-14 is located within the Marion County Utility service area; however, it is currently outside the connection distance for both water and sewer. The nearest Marion County utility infrastructure is more than 12 miles away. Marion County Utilities requests access to both proposed parcel frontages. Alternatively, if access is being granted to serve both parcels from a single point, MCU requests that an easement or formal access agreement be provided to ensure the ability to serve future development on these parcels.