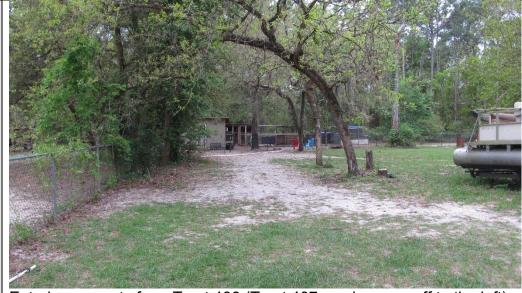

Looking west on SW 157th Lane

Entering property from Tract 406 (Tract 407 can be seen off to the left)

Fencing around entire site and in between the two tracts

Climate controlled area for dogs expecting puppies