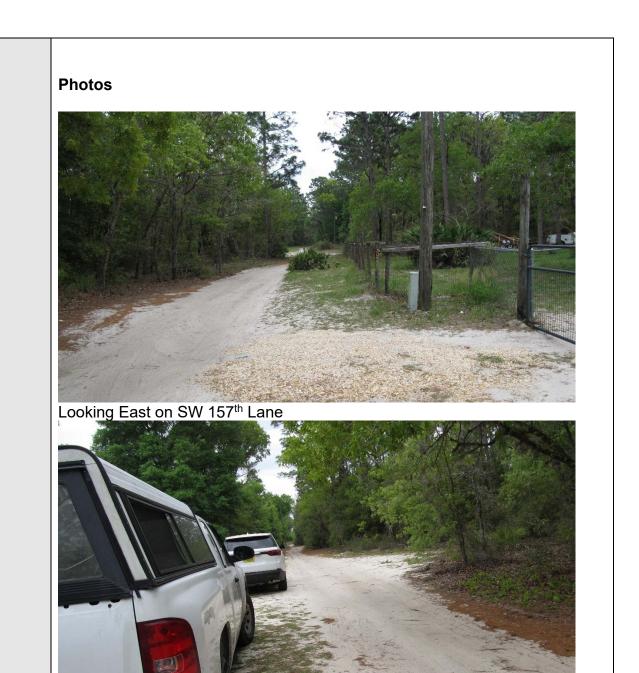

Looking west on SW 157th Lane

Entering property from Tract 406 (Tract 407 can be seen off to the left)

Fencing around entire site and in between the two tracts

Climate controlled area for dogs expecting puppies