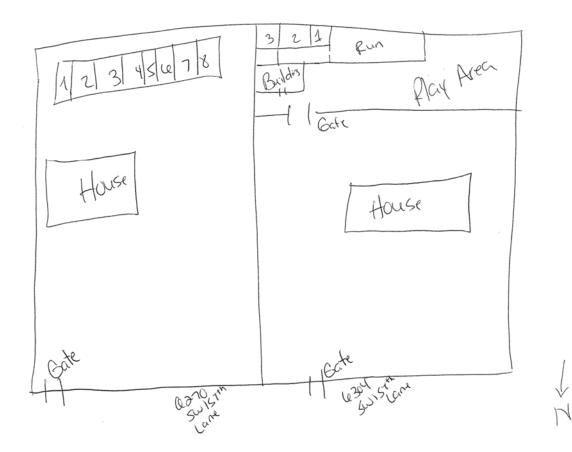

The concept plan provided shows three (3) large outside kennels behind the Scott residence as well as a climate controlled accessory building for the expectant mothers, a play area, and a dog run. Neighboring tract 407 shows 8 covered outside kennels with a large fenced dog run at the rear. Access is provided by a driveway on each property off of SW 157<sup>th</sup> Lane. Waste removal will be handled by Pamela and Wade Scott weekly. The kennels will be lighted with all lighting to remain focused on the subject site.

### PROPOSED CONCEPT PLAN