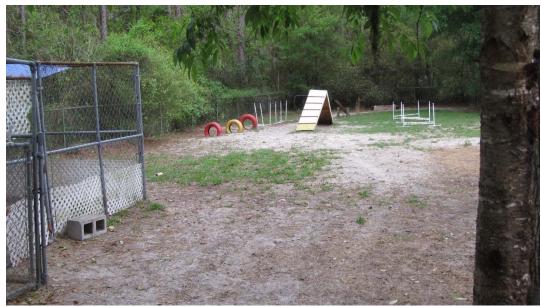

The concept plan provided shows three (3) large outside kennels behind the Scott residence as well as a climate controlled accessory building for the expectant mothers, a play area, and a dog run. Neighboring tract 407 shows 8 covered outside kennels with a large fenced dog run at the rear. Access is provided by a driveway on each property off of SW 157<sup>th</sup> Lane. Waste removal will be handled by Pamela and Wade Scott weekly. The kennels will be lighted with all lighting to remain focused on the subject site.

Looking west on SW 157th Lane

Entering property from Tract 406 (Tract 407 can be seen off to the left)

Fencing around entire site and in between the two tracts

Climate controlled area for dogs expecting puppies

One of the larger kennels on Tract 406

Run area and training items

Additional kennel areas

Tract 407 – View of kennels from gate between the two tracts

Run area beside and behind kennel (Kennels on Tract 406 seen off to the right)

Waste receptacle

Looking North towards front of property from kennel area