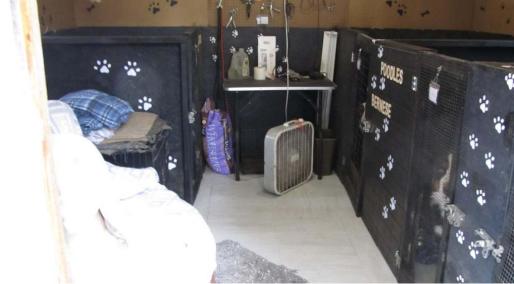

Looking west on SW 157th Lane

Entering property from Tract 406 (Tract 407 can be seen off to the left)

Fencing around entire site and in between the two tracts

Climate controlled area for dogs expecting puppies

One of the larger kennels on Tract 406

Run area and training items

Additional kennel areas

Tract 407 – View of kennels from gate between the two tracts

Run area beside and behind kennel (Kennels on Tract 406 seen off to the right)

Waste receptacle

Looking North towards front of property from kennel area