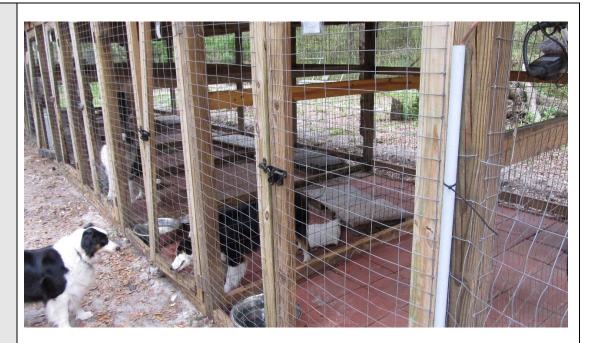

A site visit was conducted by Growth Services and Animal Services. The site is fully fenced and has a natural vegetative buffer along the perimeter. Individual outside kennels on site are roughly 5'X10' with water provided in each and fans and lights installed on the kennels as well. The dogs are let out on runs a minimum of three times daily. Waste receptacles were observed on both tracts and the applicant stated animal waste is picked up daily and removed off site weekly.

One of the larger kennels on Tract 406

Run area and training items

Additional kennel areas

Tract 407 – View of kennels from gate between the two tracts

Run area beside and behind kennel (Kennels on Tract 406 seen off to the right)