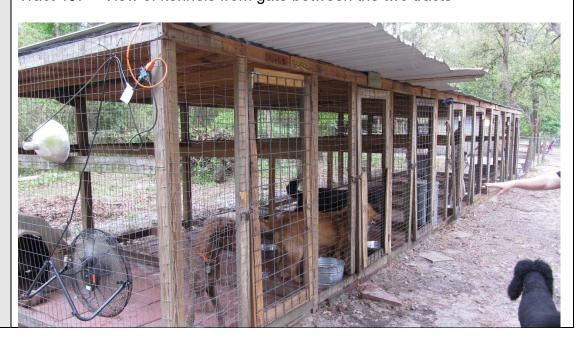

A site visit was conducted by Growth Services and Animal Services. The site is fully fenced and has a natural vegetative buffer along the perimeter. Individual outside kennels on site are roughly 5'X10' with water provided in each and fans and lights installed on the kennels as well. The dogs are let out on runs a minimum of three times daily. Waste receptacles were observed on both tracts and the applicant stated animal waste is picked up daily and removed off site weekly.

One of the larger kennels on Tract 406

Run area and training items

Additional kennel areas

Tract 407 – View of kennels from gate between the two tracts

Run area beside and behind kennel (Kennels on Tract 406 seen off to the right)