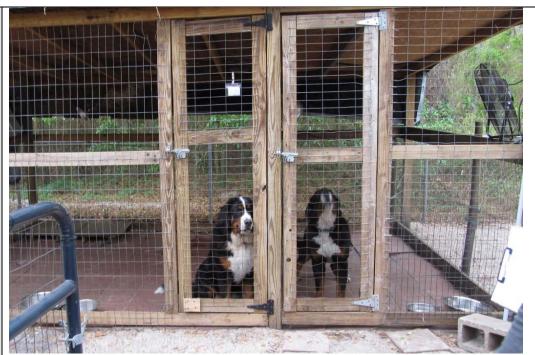

Looking west on SW 157th Lane

Entering property from Tract 406 (Tract 407 can be seen off to the left)

Fencing around entire site and in between the two tracts

Climate controlled area for dogs expecting puppies

One of the larger kennels on Tract 406

Run area and training items

Additional kennel areas

Tract 407 – View of kennels from gate between the two tracts

Run area beside and behind kennel (Kennels on Tract 406 seen off to the right)

Waste receptacle

Looking North towards front of property from kennel area