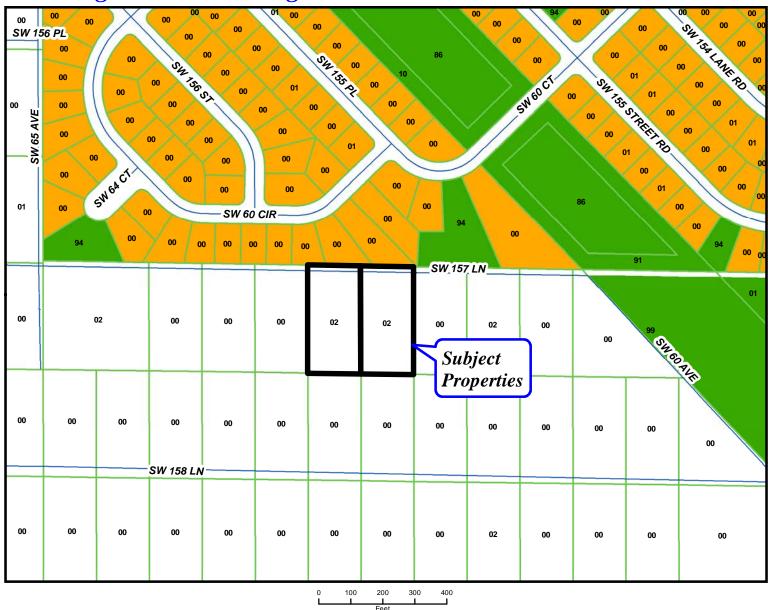

### **Analysis**

In reaching its decision, the Commission must address the following:

- 1. **Granting the proposed special use will not adversely affect the public interest.** The property is located in the Rural Lands with A-1 zoning where. The subject property is 2.5 acres and is heavily buffered by natural vegetation with no current neighbors around the site. The kennel has been in operation for a number of years and has had no code cases filed against them.
- 2. The proposed special use is consistent with the current Comprehensive Plan. The FLU Map 1: Marion County 2035 Future Land Use Map of the Comprehensive Plan designates the site as Rural Land. Policy 2.1.5 of the Comprehensive Plan states that, "The county shall identify permitted and special uses for each land use designation and zoning classification, as further defined in the Comprehensive Plan, Zoning, and Land Development Code." This parcel of Rural Land zoned A-1: General agriculture, lists a kennel by special use can be applied for per Marion County LDC
- 3. The proposed special use is compatible with land uses in the surrounding area. Adjoining properties to the south, east, and west are Rural Land with A-1 zoning and parcels to the north being undeveloped Medium Density and R-1 that are undeveloped. The kennel operation is kept to the rear of the property, closer to the Rural, Agriculturally zoned area, for this reason the special use would be compatible with land uses in the surrounding area.

## FUTURE LAND USE DESIGNATION