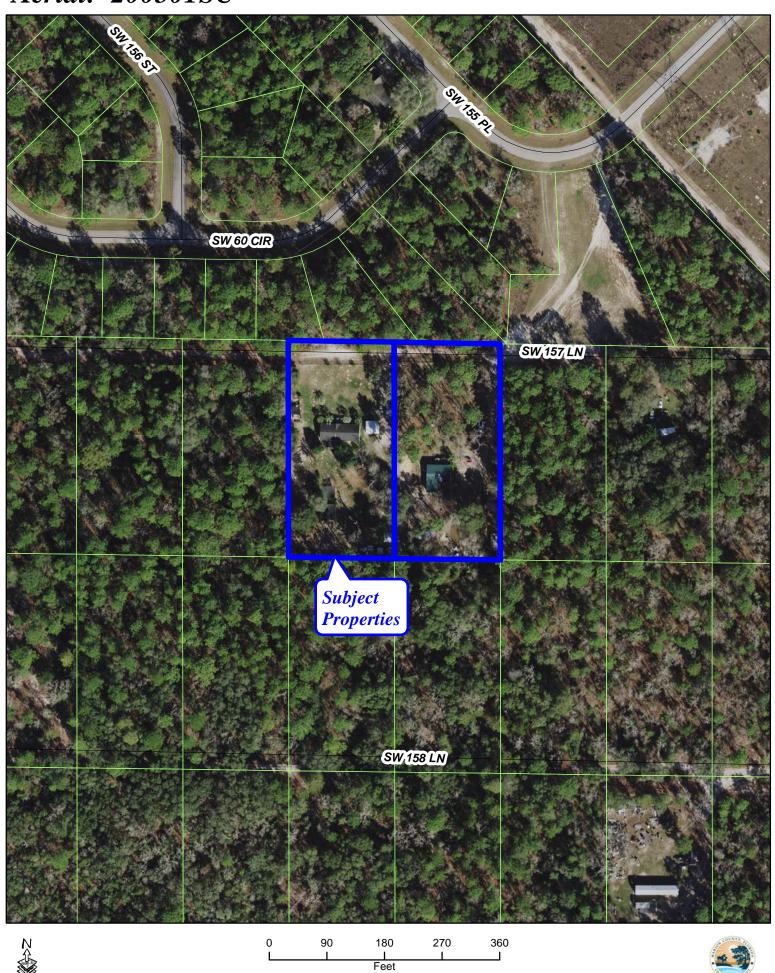

#### Location

The contiguous properties included in this request within Florida Highlands subdivision are at 6304 SW 157<sup>th</sup> Lane, and 6270 SW 157<sup>th</sup> Lane; ±.42 miles southwest of Marion Oaks Manor and ±.63 miles west of Marion Oaks Boulevard

The site this special use request is being made for includes two tracts (406 & 407) within Florida Highlands, an aggregate of 2.50 acres. Both tracts have a residence on them with tract 406 being the Scott's primary residence and tract 407 being occupied by their son. Directly to the north of the property and across SW 157<sup>th</sup> Lane is Marion Oaks subdivision Unit 9. The site falls within the secondary springs protection zone, has no flood zone or flood prone areas, and is not part of an environmentally sensitive area.

The concept plan provided shows three (3) large outside kennels behind the Scott residence as well as a climate controlled accessory building for the expectant mothers, a play area, and a dog run. Neighboring tract 407 shows 8 covered outside kennels with a large fenced dog run at the rear. Access is provided by a driveway on each property off of SW 157<sup>th</sup> Lane. Waste removal will be handled by Pamela and Wade Scott weekly. The kennels will be lighted with all lighting to remain focused on the subject site.