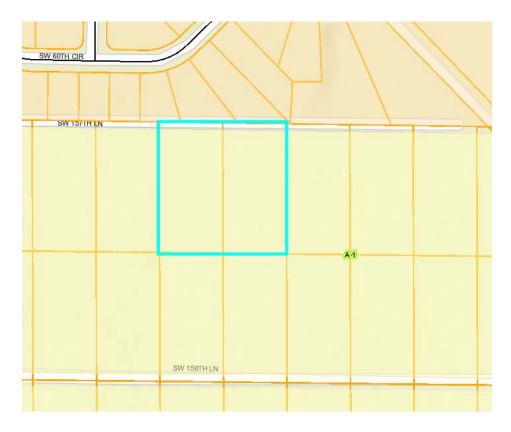

**Zoning:** A-1 (General Agriculture)

Future Land Use: Rural Land

**Parcels #/Acreage:** 4123-406-000/±1.25 ac. 4123-407-000/±1.25 ac.

Owner/Applicant(s): Wade & Pamela Scott c/o "Pamela's Precious Poodles, Doodles, and Poos, LLC."

**Location:** 6304 SW 157<sup>th</sup> Lane, Dunnellon

Existing Use: Residential

**Staff Recommendation:** Approval with Conditions

**P&Z Recommendation**Approval with Conditions
(ON CONSENT)

Project Planner Kathleen Brugnoli, Planner II

#### Location

The contiguous properties included in this request within Florida Highlands subdivision are at 6304 SW 157<sup>th</sup> Lane, and 6270 SW 157<sup>th</sup> Lane; ±.42 miles southwest of Marion Oaks Manor and ±.63 miles west of Marion Oaks Boulevard

The site this special use request is being made for includes two tracts (406 & 407) within Florida Highlands, an aggregate of 2.50 acres. Both tracts have a residence on them with tract 406 being the Scott's primary residence and tract 407 being occupied by their son. Directly to the north of the property and across SW 157<sup>th</sup> Lane is Marion Oaks subdivision Unit 9. The site falls within the secondary springs protection zone, has no flood zone or flood prone areas, and is not part of an environmentally sensitive area.