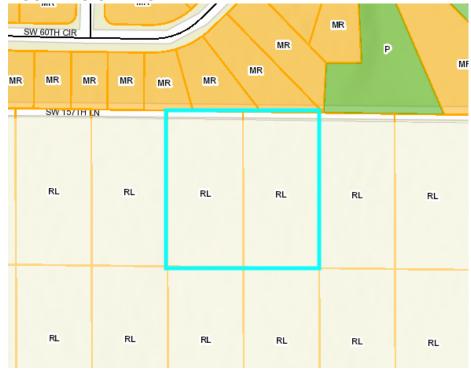

**Zoning:** A-1 (General Agriculture)

Future Land Use: Rural Land

**Parcels #/Acreage:** 4123-406-000/±1.25 ac. 4123-407-000/±1.25 ac.

Owner/Applicant(s): Wade & Pamela Scott c/o "Pamela's Precious Poodles, Doodles, and Poos, LLC."

### **Analysis**

In reaching its decision, the Commission must address the following:

- 1. **Granting the proposed special use will not adversely affect the public interest.** The property is located in the Rural Lands with A-1 zoning where. The subject property is 2.5 acres and is heavily buffered by natural vegetation with no current neighbors around the site. The kennel has been in operation for a number of years and has had no code cases filed against them.
- 2. The proposed special use is consistent with the current Comprehensive Plan. The FLU Map 1: Marion County 2035 Future Land Use Map of the Comprehensive Plan designates the site as Rural Land. Policy 2.1.5 of the Comprehensive Plan states that, "The county shall identify permitted and special uses for each land use designation and zoning classification, as further defined in the Comprehensive Plan, Zoning, and Land Development Code." This parcel of Rural Land zoned A-1: General agriculture, lists a kennel by special use can be applied for per Marion County LDC
- 3. The proposed special use is compatible with land uses in the surrounding area. Adjoining properties to the south, east, and west are Rural Land with A-1 zoning and parcels to the north being undeveloped Medium Density and R-1 that are undeveloped. The kennel operation is kept to the rear of the property, closer to the Rural, Agriculturally zoned area, for this reason the special use would be compatible with land uses in the surrounding area.