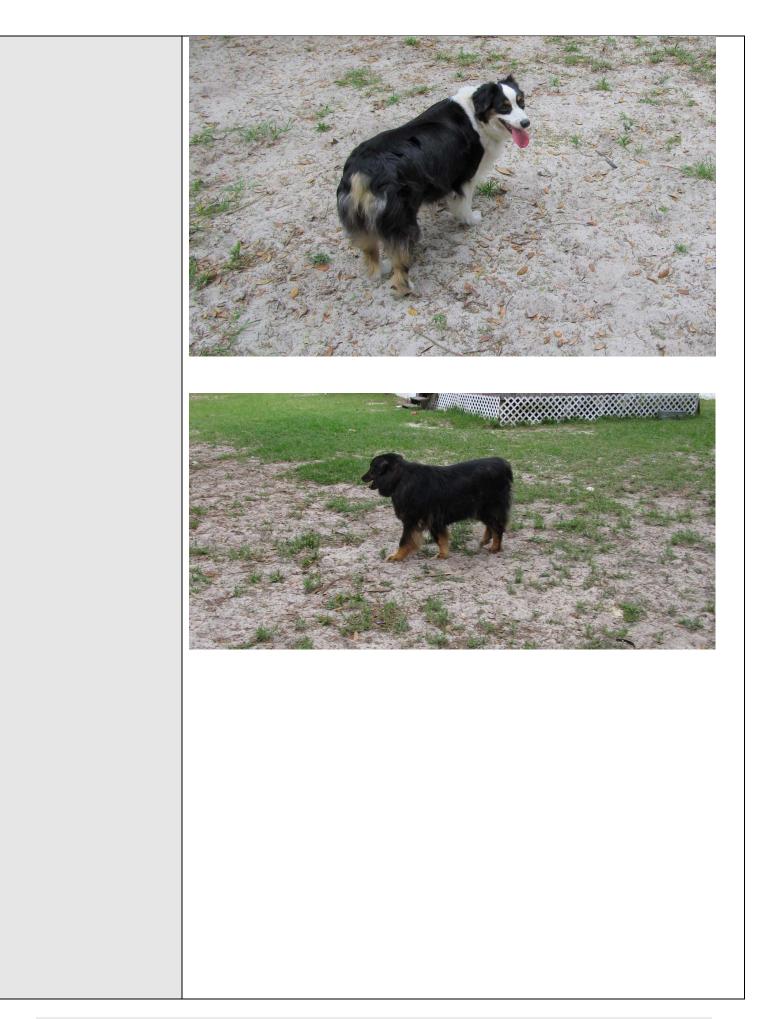

### Request

The proposed request is for the breeding and selling of Poodles, Bernedoodles, Aussiedoodles, and Australian Shepherds with a maximum of 25 dogs on the site at any given time. This request was the result of Animal Services reaching out to the owner in regards to the kennel and was not due to a code case.

#### **Animal Information**

A191147 - SASSY - 1 YEAR OF AGE, SPAYED, DOMESTIC SH, PATCH TABB CAT

A289132 - HARLEY - 2 YEARS OF AGE, FEMALE, AUST SHEPHERD, BLACK AND TRICOLOR DOG

A289133 - ASIA - 2 YEARS OF AGE, FEMALE, GOLDEN RETR, GOLD DOG