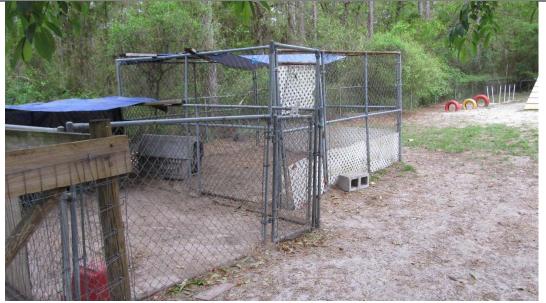

The concept plan provided shows three (3) large outside kennels behind the Scott residence as well as a climate controlled accessory building for the expectant mothers, a play area, and a dog run. Neighboring tract 407 shows 8 covered outside kennels with a large fenced dog run at the rear. Access is provided by a driveway on each property off of SW 157<sup>th</sup> Lane. Waste removal will be handled by Pamela and Wade Scott weekly. The kennels will be lighted with all lighting to remain focused on the subject site.

A site visit was conducted by Growth Services and Animal Services. The site is fully fenced and has a natural vegetative buffer along the perimeter. Individual outside kennels on site are roughly 5'X10' with water provided in each and fans and lights installed on the kennels as well. The dogs are let out on runs a minimum of three times daily. Waste receptacles were observed on both tracts and the applicant stated animal waste is picked up daily and removed off site weekly.

Looking west on SW 157th Lane

Entering property from Tract 406 (Tract 407 can be seen off to the left)

Fencing around entire site and in between the two tracts

Climate controlled area for dogs expecting puppies

One of the larger kennels on Tract 406

Run area and training items

Additional kennel areas

Tract 407 – View of kennels from gate between the two tracts

Run area beside and behind kennel (Kennels on Tract 406 seen off to the right)

Waste receptacle

Looking North towards front of property from kennel area