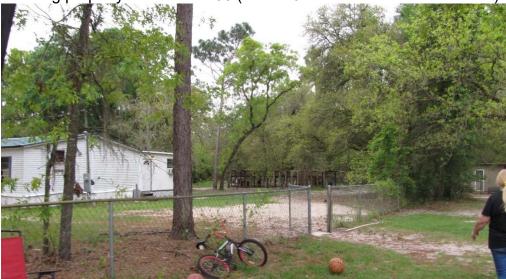

One of the larger kennels on Tract 406

Run area and training items

Additional kennel areas

Tract 407 – View of kennels from gate between the two tracts

Run area beside and behind kennel (Kennels on Tract 406 seen off to the right)