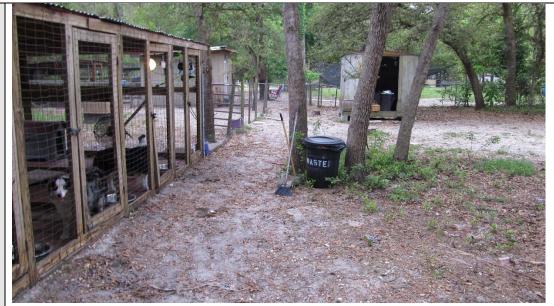

The concept plan provided shows three (3) large outside kennels behind the Scott residence as well as a climate controlled accessory building for the expectant mothers, a play area, and a dog run. Neighboring tract 407 shows 8 covered outside kennels with a large fenced dog run at the rear. Access is provided by a driveway on each property off of SW 157<sup>th</sup> Lane. Waste removal will be handled by Pamela and Wade Scott weekly. The kennels will be lighted with all lighting to remain focused on the subject site.

A site visit was conducted by Growth Services and Animal Services. The site is fully fenced and has a natural vegetative buffer along the perimeter. Individual outside kennels on site are roughly 5'X10' with water provided in each and fans and lights installed on the kennels as well. The dogs are let out on runs a minimum of three times daily. Waste receptacles were observed on both tracts and the applicant stated animal waste is picked up daily and removed off site weekly.

Waste receptacle

Looking North towards front of property from kennel area