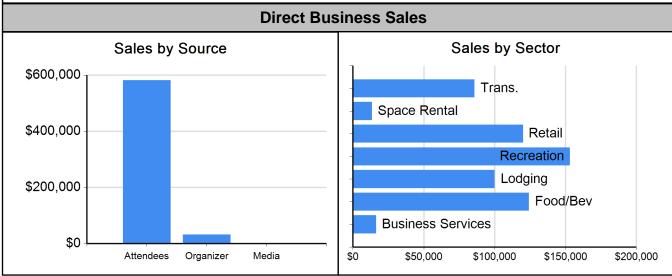

| Industry          | Attendees | Organizer | Media/Sponsors | Total     |
|-------------------|-----------|-----------|----------------|-----------|
| Lodging           | \$100,000 | \$0       | \$0            | \$100,000 |
| Transportation    | \$85,819  | \$0       | \$57           | \$85,876  |
| Food & Beverage   | \$122,533 | \$1,703   | \$0            | \$124,236 |
| Retail            | \$120,057 | \$0       | \$0            | \$120,057 |
| Recreation        | \$153,153 | \$0       | \$0            | \$153,153 |
| Space Rental      | \$0       | \$13,393  | \$0            | \$13,393  |
| Business Services | \$0       | \$16,404  | \$129          | \$16,533  |
| TOTAL             | \$581,561 | \$31,500  | \$186          | \$613,247 |