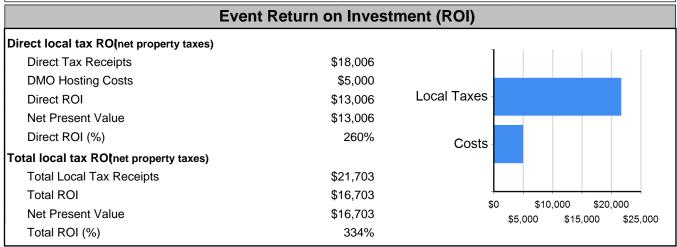

## **Destination: Ocala/Marion County Visitors & Convention Bureau**

Event Name: Cal Ripken Rookie World Series 2025 Organization: Cal Ripken Baseball

| Economic Impact Details      |                 |                  |                 |  |  |
|------------------------------|-----------------|------------------|-----------------|--|--|
|                              | Direct          | Indirect/Induced | Total           |  |  |
| Business Sales               | \$613,247       | \$285,018        | \$898,265       |  |  |
| Personal Income              | \$186,644       | \$71,335         | \$257,979       |  |  |
| Jobs Supported               |                 |                  |                 |  |  |
| Persons                      | 122             | 19               | 140             |  |  |
| Annual FTEs                  | 7               | 1                | 8               |  |  |
| Taxes and Assessments        |                 |                  |                 |  |  |
| <u>Federal Total</u>         | <u>\$53,350</u> | <u>\$23,039</u>  | \$76,389        |  |  |
| State Total                  | <u>\$43,711</u> | <u>\$9,064</u>   | <u>\$52,775</u> |  |  |
| sales                        | \$33,409        | \$4,275          | \$37,684        |  |  |
| income                       | \$0             | \$0              | \$0             |  |  |
| bed                          | \$0             | -                | \$0             |  |  |
| other                        | \$10,303        | \$4,788          | \$15,091        |  |  |
| Local Total (excl. property) | <u>\$18,006</u> | <u>\$3,697</u>   | <u>\$21,703</u> |  |  |
| sales                        | \$8,352         | \$1,069          | \$9,421         |  |  |
| income                       | \$0             | \$0              | \$0             |  |  |
| bed                          | \$4,000         | -                | \$4,000         |  |  |
| per room charge              | \$0             | -                | \$0             |  |  |
| tourism district             | \$0             | -                | \$0             |  |  |
| restaurant                   | \$0             | \$0              | \$0             |  |  |
| other                        | \$5,654         | \$2,628          | \$8,282         |  |  |
| property tax                 | \$11,125        | \$3,360          | \$14,485        |  |  |