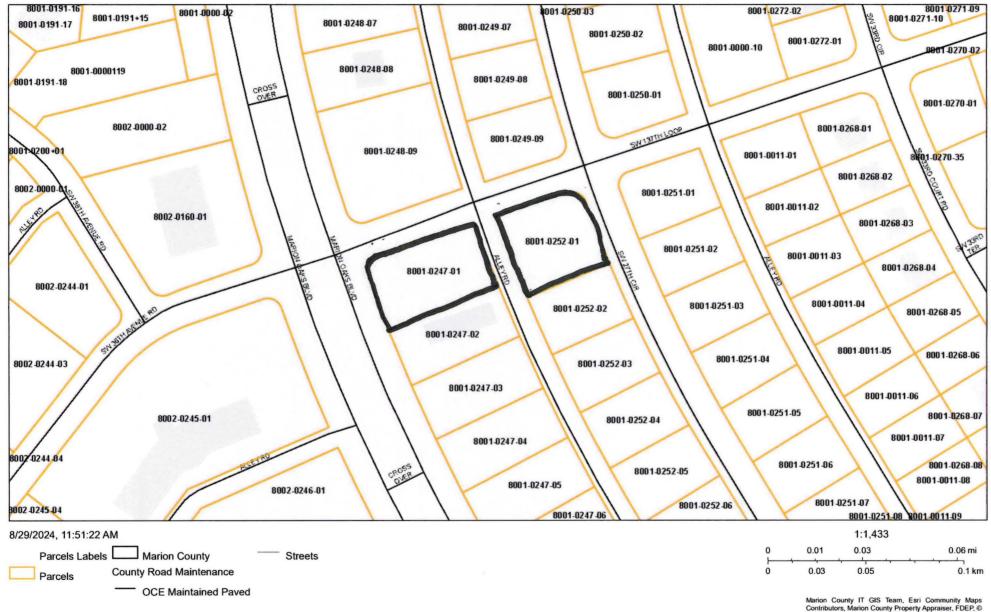

| Property/Site Address: (1) 3590 SW 137th Loop, Ocala, FL 34473; and (2) Vacant (No Address Assig | jned)                     |
|--------------------------------------------------------------------------------------------------|---------------------------|
| Property Dimensions: (1) approx 174' x 200'; and (2) approx 125' x 150'                          | Total Acreage: 0.85 acres |
| Legal Description: (Please attach a copy of the deed and location map.)                          | Parcel Zoning: <u>B-2</u> |
| Parcel Account Number(s): (1) 8001-0247-01 and (2) 8001-0252-01                                  |                           |

### FINDINGS OF FACT

- Ingress and egress to and from the Property will be provided from S.W. 137<sup>th</sup> Loop and through existing public alley road in accordance with the attached Conceptual Plan and which corresponds to the currently existing improvements on that portion of the subject property identified under Marion County Parcel Identification Number 8001-0247-01 ("Parcel 1") and to be constructed in accordance with the Conceptual Plan on that portion of the subject property identified under Marion County Parcel Identification Number 8001-0252-01 ("Parcel 2") (Parcel 1 and Parcel 2 collectively referred to as the "Property").
- 2. Parking and loading areas will be addressed within the boundaries of the Property on those areas identified in the Conceptual Plan and which corresponds to the currently existing improvements on Parcel 1 and those to be constructed on Parcel 2.
- 3. Refuse and service areas shall be located within the boundaries of the Property and shall be screened from public view. Refuse and service areas are both already constructed as part of the currently existing improvements on Parcel 1.
- 4. Required electrical utilities are currently available through SECO Energy and are provided along Marion Oaks Boulevard. The Property and improvements are currently serviced by Marion County for water and sanitary sewer.
- 5. Buffering already exists along adjacent ROW at westerly and northerly boundary of Parcel 1. Buffering on Parcel 2 to be installed pursuant to Marion County Land Development Code, subject to applicable waiver and/or modification by the Development Review Committee.
- 6. Signage is currently located at northwest corner of Parcel 1 at corner of SW 137<sup>th</sup> Loop and Marion Oaks Boulevard. Any modifications to signage shall be in accordance with the Marion County Code.
- 7. Yards and green space shall be provided pursuant to Marion County Code. The location and size of those green spaces can be found in the Conceptual Plan and are as currently exist on the Parcel 1. Additional open space to be included on Parcel 2 pursuant to the Conceptual Plan.
- 8. The intended use is not incompatible with surrounding uses. The requested Special Use Permit will allow applicant to offer a comprehensive residential rehabilitation and treatment for women, women with children, or pregnant and postpartum women in a safe and structured environment. The intended use is comparable in impact and intensity to that of an assisted living facility which is the current use on Parcel 1. There are no residential properties within 300 feet of the currently constructed or proposed improvements on the Property or Property boundary.
- **9.** To the knowledge of the applicant, there are no special requirements for the intended use. However, the use is subject to licensing requirements through the State of Florida Department of Children and Families which shall be obtained prior to commencement of operations.