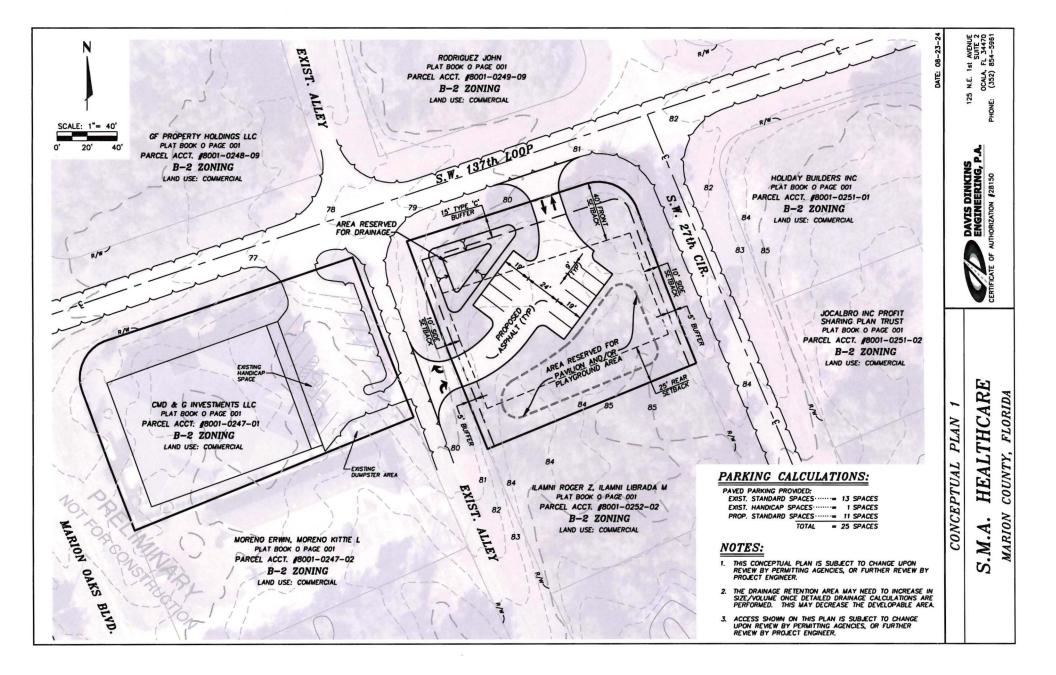

### FINDINGS OF FACT

- Ingress and egress to and from the Property will be provided from S.W. 137<sup>th</sup> Loop and through existing public alley road in accordance with the attached Conceptual Plan and which corresponds to the currently existing improvements on that portion of the subject property identified under Marion County Parcel Identification Number 8001-0247-01 ("Parcel 1") and to be constructed in accordance with the Conceptual Plan on that portion of the subject property identified under Marion County Parcel Identification Number 8001-0252-01 ("Parcel 2") (Parcel 1 and Parcel 2 collectively referred to as the "Property").
- 2. Parking and loading areas will be addressed within the boundaries of the Property on those areas identified in the Conceptual Plan and which corresponds to the currently existing improvements on Parcel 1 and those to be constructed on Parcel 2.
- 3. Refuse and service areas shall be located within the boundaries of the Property and shall be screened from public view. Refuse and service areas are both already constructed as part of the currently existing improvements on Parcel 1.
- 4. Required electrical utilities are currently available through SECO Energy and are provided along Marion Oaks Boulevard. The Property and improvements are currently serviced by Marion County for water and sanitary sewer.
- 5. Buffering already exists along adjacent ROW at westerly and northerly boundary of Parcel 1. Buffering on Parcel 2 to be installed pursuant to Marion County Land Development Code, subject to applicable waiver and/or modification by the Development Review Committee.
- 6. Signage is currently located at northwest corner of Parcel 1 at corner of SW 137<sup>th</sup> Loop and Marion Oaks Boulevard. Any modifications to signage shall be in accordance with the Marion County Code.
- 7. Yards and green space shall be provided pursuant to Marion County Code. The location and size of those green spaces can be found in the Conceptual Plan and are as currently exist on the Parcel 1. Additional open space to be included on Parcel 2 pursuant to the Conceptual Plan.
- 8. The intended use is not incompatible with surrounding uses. The requested Special Use Permit will allow applicant to offer a comprehensive residential rehabilitation and treatment for women, women with children, or pregnant and postpartum women in a safe and structured environment. The intended use is comparable in impact and intensity to that of an assisted living facility which is the current use on Parcel 1. There are no residential properties within 300 feet of the currently constructed or proposed improvements on the Property or Property boundary.
- **9.** To the knowledge of the applicant, there are no special requirements for the intended use. However, the use is subject to licensing requirements through the State of Florida Department of Children and Families which shall be obtained prior to commencement of operations.