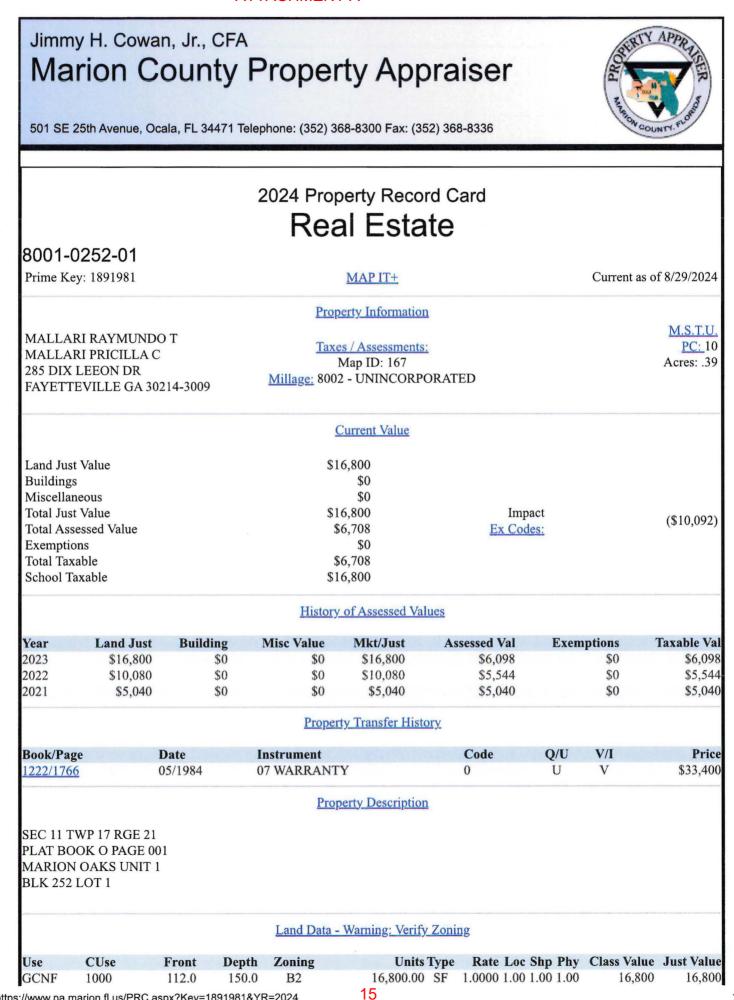

#### LETTER OF AUTHORIZATION (to Agencies Named Below)

| Location:                                          | Ocala, Florida                                                                                                                                                                                                                      |  |  |
|----------------------------------------------------|-------------------------------------------------------------------------------------------------------------------------------------------------------------------------------------------------------------------------------------|--|--|
| Subject Property Parcel<br>Identification Numbers: | 8001-0252-01                                                                                                                                                                                                                        |  |  |
| Applicable Agencies:                               | <ol> <li>CITY OF OCALA</li> <li>ST. JOHNS RIVER WATER MANAGEMENT DISTRICT</li> <li>FLORIDA DEPARTMENT OF ENVIRONMENTAL<br/>PROTECTION</li> <li>FLORIDA DEPARTMENT OF TRANSPORTATION</li> <li>FLORIDA WILDLIFE COMMISSION</li> </ol> |  |  |
| Property Owners:                                   | RAYMUNDO MALLARI AND PRICILLA MALLARI                                                                                                                                                                                               |  |  |
| Applicant/Authorized Party:                        | SMA HEALTHCARE, INC., a Florida corporation                                                                                                                                                                                         |  |  |
| Authorized Agents:                                 | <ol> <li>KLEIN &amp; KLEIN, LLC (Fred N. Roberts, Jr., Esq.)</li> <li>Dinkins Engineering (Davis Dinkins, P.E.)</li> </ol>                                                                                                          |  |  |

Raymunda Mallari and Pricilla Mallari, the owners of the real property identified under Marion County Parcel Identification Numbers 8001-0252-01 (the "Property"), hereby authorize and consent to Applicant/Authorized Party making applications for approvals and permitting relating to the Property, specifically including but without limitation the following requests/applications to which a copy of this consent may be attached: (i) Special Use Permit Application for an In Patient Rehabilitation Facility considered together with adjacent parcels identified under property identification numbers 8001-0247-01 and 8001-0252-01, (ii) site plan review and approval, (iii) environmental resource permitting, (iv) building permits, (v) permitting relating to threatened or endangered species, and (vi) permits or approvals relating to transportation improvements or modifications.