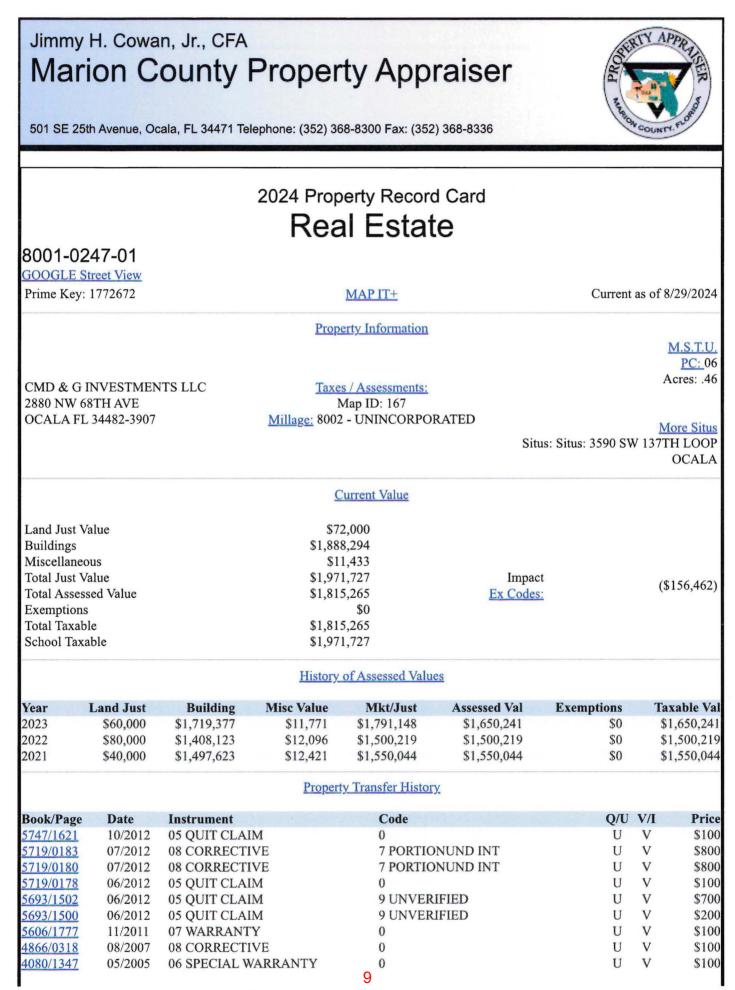

| Property/Site Address: (1) 3590 SW 137th Loop, Ocala, FL 34473; and (2) Vacant (No Address Assig | jned)                     |
|--------------------------------------------------------------------------------------------------|---------------------------|
| Property Dimensions: (1) approx 174' x 200'; and (2) approx 125' x 150'                          | Total Acreage: 0.85 acres |
| Legal Description: (Please attach a copy of the deed and location map.)                          | Parcel Zoning: <u>B-2</u> |
| Parcel Account Number(s): (1) 8001-0247-01 and (2) 8001-0252-01                                  |                           |

#### LETTER OF AUTHORIZATION (to Agencies Named Below)

| Location:                                          | Ocala, Florida                                                                                                                                                                                                                      |  |  |  |
|----------------------------------------------------|-------------------------------------------------------------------------------------------------------------------------------------------------------------------------------------------------------------------------------------|--|--|--|
| Subject Property Parcel<br>Identification Numbers: | 8001-0247-01                                                                                                                                                                                                                        |  |  |  |
| Applicable Agencies:                               | <ol> <li>CITY OF OCALA</li> <li>ST. JOHNS RIVER WATER MANAGEMENT DISTRICT</li> <li>FLORIDA DEPARTMENT OF ENVIRONMENTAL<br/>PROTECTION</li> <li>FLORIDA DEPARTMENT OF TRANSPORTATION</li> <li>FLORIDA WILDLIFE COMMISSION</li> </ol> |  |  |  |
| Property Owners:                                   | CMD & G INVESTMENTS LLC                                                                                                                                                                                                             |  |  |  |
| Applicant/Authorized Party:                        | SMA HEALTHCARE, INC., a Florida corporation                                                                                                                                                                                         |  |  |  |
| Authorized Agents:                                 | <ol> <li>KLEIN &amp; KLEIN, LLC (Fred N. Roberts, Jr., Esq.)</li> <li>Dinkins Engineering (Davis Dinkins, P.E.)</li> </ol>                                                                                                          |  |  |  |

**CMD & G Investments LLC, a Florida limited liability company**, the owner of the real property identified under Marion County Parcel Identification Numbers 8001-0247-01 (the "<u>Property</u>"), hereby authorize and consent to Applicant/Authorized Party making applications for approvals and permitting relating to the Property, specifically including but without limitation the following requests/applications to which a copy of this consent may be attached: (i) Special Use Permit Application for an In Patient Rehabilitation Facility considered together with adjacent parcels identified under property identification numbers 8001-0247-01 and 8001-0252-01, (ii) site plan review and approval, (iii) environmental resource permitting, (iv) building permits, (v) permitting relating to threatened or endangered species, and (vi) permits or approvals relating to transportation improvements or modifications.