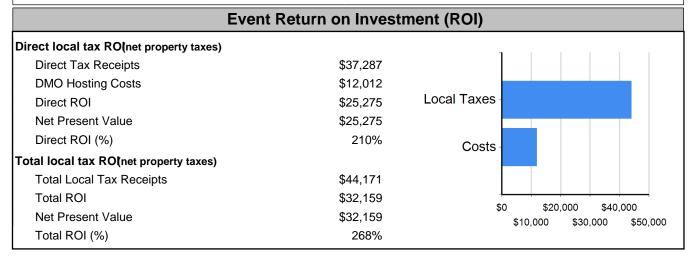

## **Destination: Ocala/Marion County Visitors & Convention Bureau**

Event Name: Dixie Softball State Championships 2025 Organization: Belleview Girls Softball Association, Inc.

| Economic Impact Details      |                  |                  |                  |  |  |
|------------------------------|------------------|------------------|------------------|--|--|
|                              | Direct           | Indirect/Induced | Total            |  |  |
| Business Sales               | \$1,167,026      | \$530,735        | \$1,697,760      |  |  |
| Personal Income              | \$367,735        | \$137,307        | \$505,043        |  |  |
| Jobs Supported               |                  |                  |                  |  |  |
| Persons                      | 351              | 48               | 399              |  |  |
| Annual FTEs                  | 13               | 2                | 15               |  |  |
| Taxes and Assessments        |                  |                  |                  |  |  |
| <u>Federal Total</u>         | <u>\$102,957</u> | <u>\$43,410</u>  | <u>\$146,368</u> |  |  |
| State Total                  | <u>\$81,489</u>  | <u>\$16,877</u>  | <u>\$98,366</u>  |  |  |
| sales                        | \$61,883         | \$7,961          | \$69,844         |  |  |
| income                       | \$0              | <b>\$</b> 0      | \$0              |  |  |
| bed                          | \$0              | -                | \$0              |  |  |
| other                        | \$19,606         | \$8,916          | \$28,523         |  |  |
| Local Total (excl. property) | <u>\$37,287</u>  | <u>\$6,884</u>   | <u>\$44,171</u>  |  |  |
| sales                        | \$15,471         | \$1,990          | \$17,461         |  |  |
| income                       | \$0              | <b>\$</b> 0      | \$0              |  |  |
| bed                          | \$11,056         | -                | \$11,056         |  |  |
| per room charge              | \$0              | -                | \$0              |  |  |
| tourism district             | \$0              | -                | \$0              |  |  |
| restaurant                   | \$0              | <b>\$</b> 0      | \$0              |  |  |
| other                        | \$10,760         | \$4,894          | \$15,654         |  |  |
| property tax                 | \$21,171         | \$6,206          | \$27,377         |  |  |