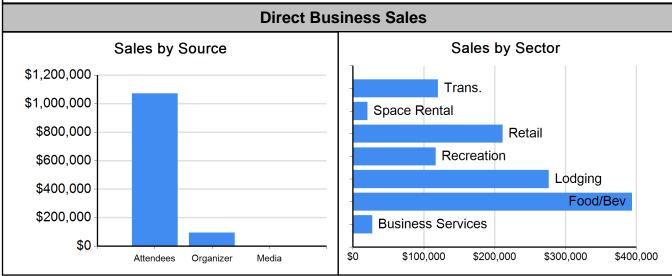

| Industry          | Attendees   | Organizer | Media/Sponsors | Total       |
|-------------------|-------------|-----------|----------------|-------------|
| Lodging           | \$276,391   | \$0       | \$0            | \$276,391   |
| Transportation    | \$118,256   | \$1,822   | \$162          | \$120,239   |
| Food & Beverage   | \$348,734   | \$45,070  | \$0            | \$393,804   |
| Retail            | \$211,508   | \$0       | \$0            | \$211,508   |
| Recreation        | \$117,120   | \$0       | \$0            | \$117,120   |
| Space Rental      | \$0         | \$20,458  | \$0            | \$20,458    |
| Business Services | \$0         | \$27,414  | \$91           | \$27,505    |
| TOTAL             | \$1,072,009 | \$94,764  | \$253          | \$1,167,026 |