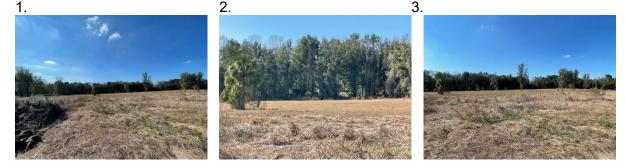

C-2

F. Northeast/east to southeast.

G. Zoom view of residences along east boundary.

The following views are from NE 49<sup>th</sup> Street along the site's south boundary.

H. View east to south from site's frontage across from 1750 NE  $49^{th}$  Street

## ATTACHMENT C

25S05 & 250305ZP – Jax Road, LLC. Site and Sign Photos

Page 3 of 5

C-3

I. View south to east from site's frontage across from 1750 NE 49<sup>th</sup> Street

J. Zoom views of residences south of site. 1. 1750 NE 49<sup>th</sup> Street