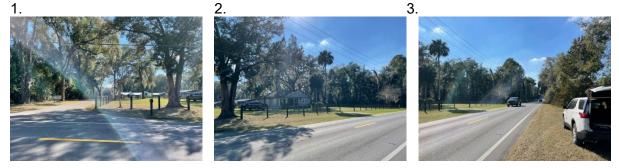

C-2

F. Northeast/east to southeast.

G. Zoom view of residences along east boundary.

The following views are from NE 49<sup>th</sup> Street along the site's south boundary.

H. View east to south from site's frontage across from 1750 NE  $49^{th}$  Street

## ATTACHMENT C

25S05 & 250305ZP – Jax Road, LLC. Site and Sign Photos

Page 3 of 5

C-3

I. View south to east from site's frontage across from 1750 NE 49<sup>th</sup> Street

J. Zoom views of residences south of site. 1. 1750 NE 49<sup>th</sup> Street