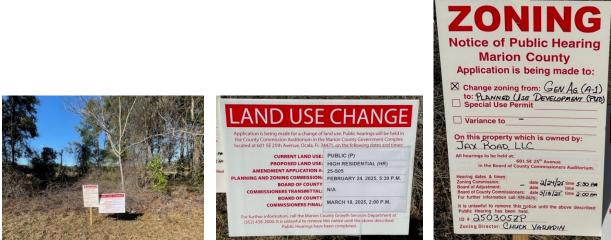

ATTACHMENT C

25S05 & 250305ZP – Jax Road, LLC. Site and Sign Photos

A. Sign Photos

C-1

B. Views into site from NE 49th Street access.

The following views are from within the site looking out, starting south to NE 49<sup>th</sup> Street, then clockwise.