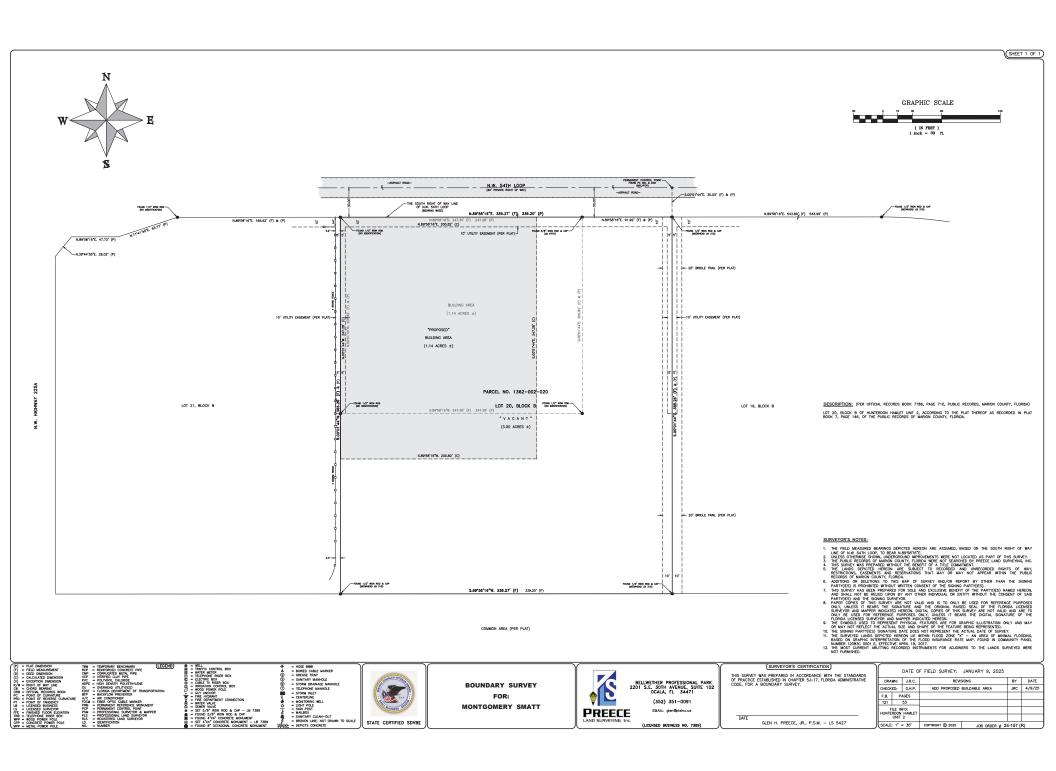

6 DEPARTMENT: LUCURR - LAND USE CURRENT REVIEW

REVIEW ITEM: LDC 6.4.6 - Replats

STATUS OF REVIEW: NO

REMARKS: Rotating the "buildable area" will require a replat of the subject parcel and the applicant must demonstrate that there will no significant impacts to the rest of the Hamlet based on the proposed actions.

7 DEPARTMENT: ZONE - ZONING DEPARTMENT

REVIEW ITEM: LDC 6.4.6 - Replats

STATUS OF REVIEW: NO

REMARKS: Rotating the "buildable area" will require a replat of the subject parcel and the applicant must demonstrate that there will no significant impacts to the rest of the Hamlet based on the proposed actions.

## DEVELOPMENT REVIEW COMMITTEE WAIVER REQUEST FORM

|                                                                                                                                                                                                                                                                                                                                                      | Date: 4-10-25 Parcel Number(s): 1362-002-020                                                                                                                                     | Permit Number: 2025030577  |  |
|------------------------------------------------------------------------------------------------------------------------------------------------------------------------------------------------------------------------------------------------------------------------------------------------------------------------------------------------------|----------------------------------------------------------------------------------------------------------------------------------------------------------------------------------|----------------------------|--|
| A.                                                                                                                                                                                                                                                                                                                                                   | . PROJECT INFORMATION: Fill in below as applicable:                                                                                                                              |                            |  |
|                                                                                                                                                                                                                                                                                                                                                      | Project Name: Montgomery Smatt Subdivision Name (if applicable): Hunterdon Hamlet Unit 2 Block B Lot 20 Tract                                                                    | Commercial Residential     |  |
| B. PROPERTY OWNER'S AUTHORIZATION: The property owner's signature authorizes the applicant to act on the owner's behalf for this waiver request. The signature may be obtained by email, fax, scan, a letter from the property owner, or original signature below.                                                                                   |                                                                                                                                                                                  |                            |  |
|                                                                                                                                                                                                                                                                                                                                                      | Name (print): MONTGOMERY SMATT Signature: Mailing Address: 1825 N PINE AVE State: FL Zip Code: 34475 Phone # 352-572-9149 Email address: MONTY7210@AOL.COM                       | City: OCALA                |  |
| C.                                                                                                                                                                                                                                                                                                                                                   | . APPLICANT INFORMATION: The applicant will be the point of coall correspondence.                                                                                                |                            |  |
|                                                                                                                                                                                                                                                                                                                                                      | Firm Name (if applicable): KINSELL CUSTOM HOMES LLC Cor<br>Mailing Address: PO BOX 667<br>State: FL Zip Code: 34478 Phone # 352-351-3405<br>Email address: SBIONDINI@ARHOMES.COM | City: OCALA                |  |
| D.                                                                                                                                                                                                                                                                                                                                                   | NAIVER INFORMATION: Section & Title of Code (be specific): 6.4.6 Replats Reason/Justification for Request (be specific): Would like to cotate buildable area                     | of this hamlet 90 degrees. |  |
| DEVELOPMENT REVIEW USE:           Received By: Email 4/10/25 Date Processed: 4/14/25 CF         Project # 2025030034         AR # 32734                                                                                                                                                                                                              |                                                                                                                                                                                  |                            |  |
| ZONING USE: Parcel of record: Yes \( \text{No} \) \( \text{Eligible to apply for Family Division: Yes } \text{No} \) \( \text{Zoned:} \) \( \text{ESOZ:} \) \( \text{P.O.M.} \) \( \text{Land Use:} \) \( \text{Plat Vacation Required: Yes } \end{array} \) \( \text{No} \) \( \text{Date Reviewed:} \) \( \text{Verified by (print & initial):} \) |                                                                                                                                                                                  |                            |  |