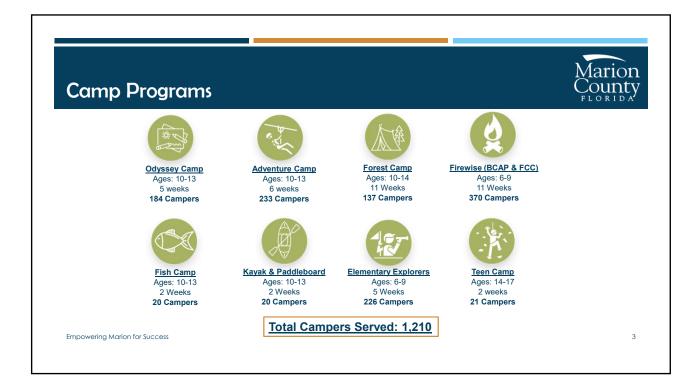

## **Camp Focus - The Marion County Difference**

## **Our Focus**

- Safety is our top priority
- Adventures open imaginations and a sense of wonder
- Connection through outdoor play and relationship building
- Experienced staff that are engaging and interactive
- Resilience when overcoming challenges



Empowering Marion for Success

2

non





## **Camp Revenue**

- Firewise (BCAP & FCC)- \$43,680
- Elementary Explorers- \$26,690
- BCAP Adventure- \$29,125
- Odyssey Camp-\$21,680
- Forest Camp- \$14,035
- Fish Camp- \$6,000
- Teen Camp- \$3,300
- Kayak & Paddle Board-\$2,375

Empowering Marion for Success



Revenue Total: \$149,885

5