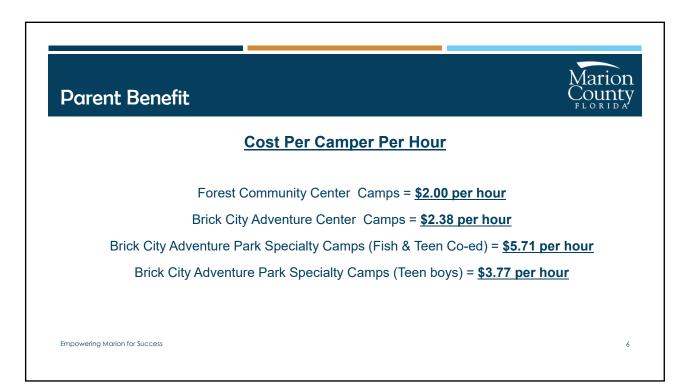

## **Camp Focus - The Marion County Difference**

## **Our Focus**

- Safety is our top priority
- Adventures open imaginations and a sense of wonder
- Connection through outdoor play and relationship building
- Experienced staff that are engaging and interactive
- Resilience when overcoming challenges



Empowering Marion for Success

2

non





## **Camp Revenue**

- Firewise (BCAP & FCC)- \$43,680
- Elementary Explorers- \$26,690
- BCAP Adventure- \$29,125
- Odyssey Camp-\$21,680
- Forest Camp- \$14,035
- Fish Camp- \$6,000
- Teen Camp- \$3,300
- Kayak & Paddle Board-\$2,375

Empowering Marion for Success



Revenue Total: \$149,885

5