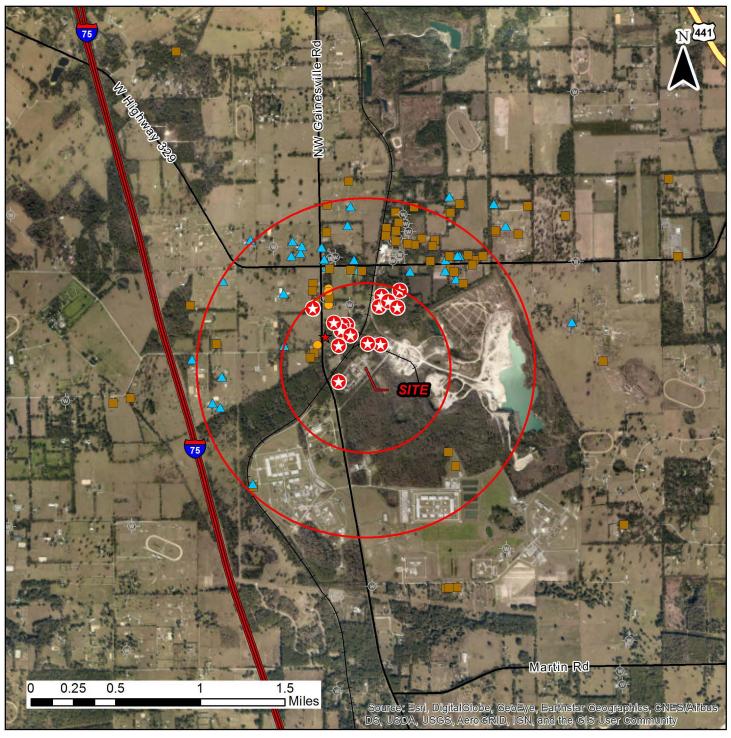

## Florida State Fire College **Well Sampling**

### **PFAS Sample Results PFAS Level**

♦ >HAL

>1/2 HAL

<1/4 HAL

No Sample for this Analysis

### Wells PFAS Level

>HAL 15

>1/2 HAL

>1/4 HAL <1/4 HAL 58

Below Detection

### Florida **Department of Health** Bureau of **Environmental Health**

### Disclaimer

This product is for reference purposes only and is not to be construed as a legal document. Any reliance on the information contained herein is at the user's own risk. The Florida Department of Health and it's agents assume no responsibility for any use of the information contained herein or any loss resulting therefrom.

Date: 8/6/2019