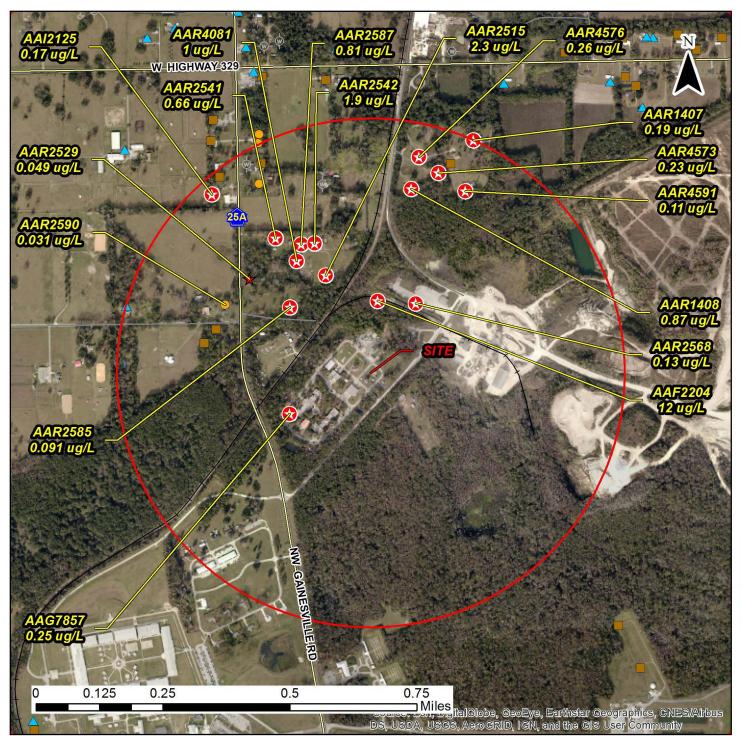

# Florida State Fire College Well Sampling

# PFAS Sample Results PFAS Level

>HAL

>1/2 HAL

No Sample for this Analysis

### Wells PFAS Level

15 >HAL

1 >1/2 HAL

4 >1/4 HAL 58 <1/4 HAL

32 Below Detection

### Florida Department of Health Bureau of Environmental Health

### Disclaimer

This product is for reference purposes only and is not to be construed as a legal document. Any reliance on the information contained herein is at the user's own risk. The Florida Department of Health and it's agents assume no responsibility for any use of the information contained herein or any loss resulting therefrom.

Date: 8/6/2019