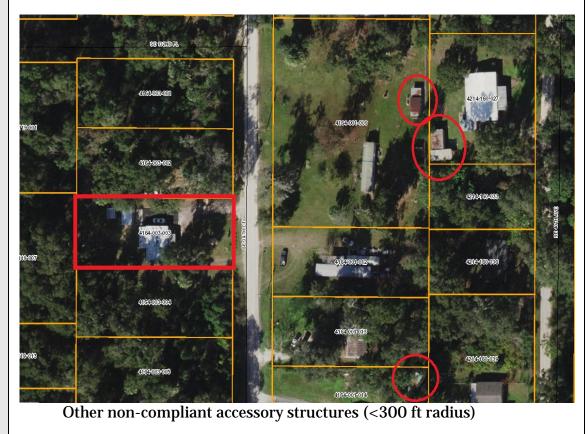

#### <u>Previous Request in</u> <u>the Surrounding</u> <u>Area:</u>

No variance requests found in surrounding area

<u>Code Enforcement</u> <u>Action:</u>

Case #:838465

**Open Date:** 1/15/2021

**Remarks:** 12' X 24' pre fab shed placed 4'6" from property line with no permit.

| ADJACENT PROPERTIES          |                                  |                               |                                        |  |  |  |  |
|------------------------------|----------------------------------|-------------------------------|----------------------------------------|--|--|--|--|
| Direction<br>of<br>Adjacency | Future Land<br>Use               | Zoning                        | Existing<br>Use/MCPA<br>Property Class |  |  |  |  |
| North                        | Medium<br>Density<br>Residential | R-1 Single-Family<br>Dwelling | (01) Improved<br>Residential           |  |  |  |  |
| South                        | Medium<br>Density<br>Residential | R-1 Single-Family<br>Dwelling | (01) Improved<br>Residential           |  |  |  |  |
| East                         | Medium<br>Density<br>Residential | R-1 Single-Family<br>Dwelling | (01) Improved<br>Residential           |  |  |  |  |
| West                         | Medium<br>Density<br>Residential | R-1 Single-Family<br>Dwelling | (01) Improved<br>Residential           |  |  |  |  |