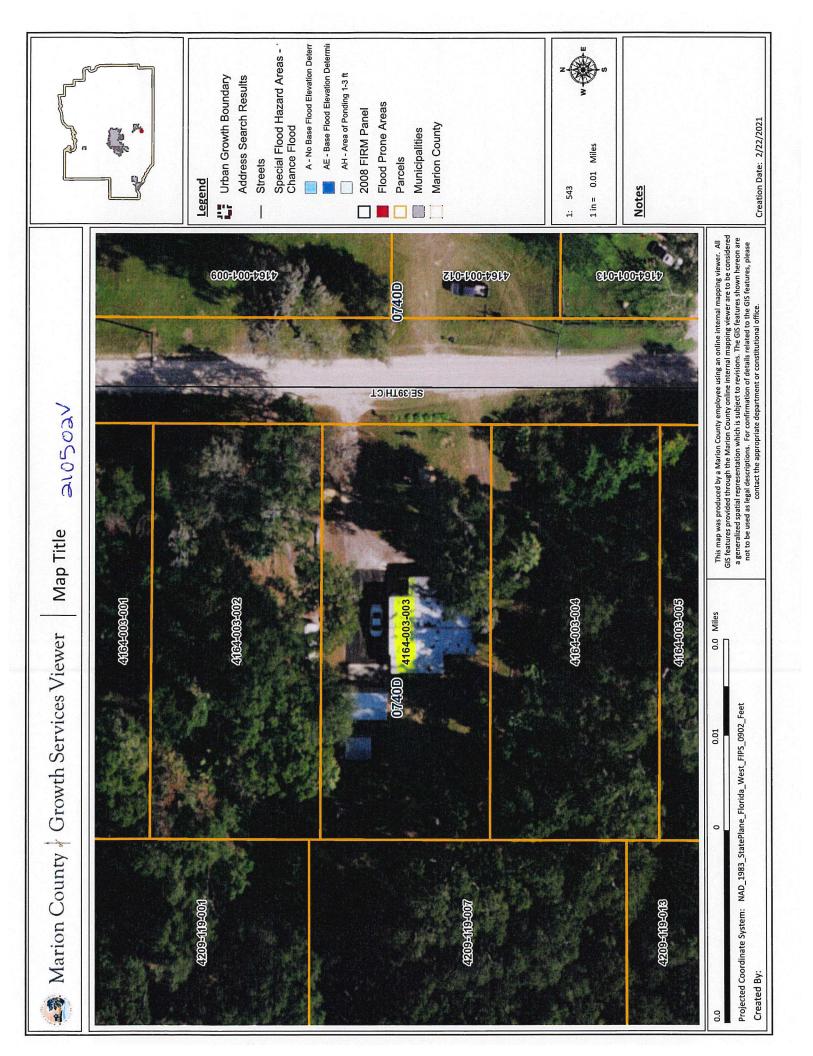

### Location/Access

The property is located at 13290 SE  $39^{th}$  Ct, Belleview, an unpaved County maintained road.

# Land Development Code Requirements

Section 4.2.9.E - Single Family Dwelling (R-1) classification - the minimum rear and side setback for accessory buildings and structures shall be 8'.

## Remarks

Applied for 12' X 24' pre fab shed w/ no concrete. Permit was rejected by Zoning due to submitted site plan showing proposed shed to be placed 4'6" from property line with no further application modifications submitted. Permit # 2020051901 is still in apply status.

| ADJACENT PROPERTIES          |                                  |                               |                                        |  |  |  |  |
|------------------------------|----------------------------------|-------------------------------|----------------------------------------|--|--|--|--|
| Direction<br>of<br>Adjacency | Future Land<br>Use               | Zoning                        | Existing<br>Use/MCPA<br>Property Class |  |  |  |  |
| North                        | Medium<br>Density<br>Residential | R-1 Single-Family<br>Dwelling | (01) Improved<br>Residential           |  |  |  |  |
| South                        | Medium<br>Density<br>Residential | R-1 Single-Family<br>Dwelling | (01) Improved<br>Residential           |  |  |  |  |
| East                         | Medium<br>Density<br>Residential | R-1 Single-Family<br>Dwelling | (01) Improved<br>Residential           |  |  |  |  |
| West                         | Medium<br>Density<br>Residential | R-1 Single-Family<br>Dwelling | (01) Improved<br>Residential           |  |  |  |  |