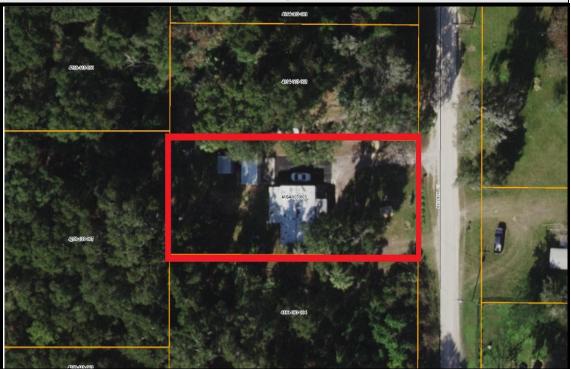

## **Item Summary**

Approval of a reduction of the north-side accessory setback from 8' to 4.6' for existing shed, as requested in accordance with the Marion County Land Development Code, Article 2, Division 9 "Variance", in an R-1 Single-Family Dwelling Zoning District.

### Location/Access

The property is located at 13290 SE  $39^{th}$  Ct, Belleview, an unpaved County maintained road.

# Land Development Code Requirements

Section 4.2.9.E - Single Family Dwelling (R-1) classification - the minimum rear and side setback for accessory buildings and structures shall be 8'.

## Remarks

Applied for 12' X 24' pre fab shed w/ no concrete. Permit was rejected by Zoning due to submitted site plan showing proposed shed to be placed 4'6" from property line with no further application modifications submitted. Permit # 2020051901 is still in apply status.