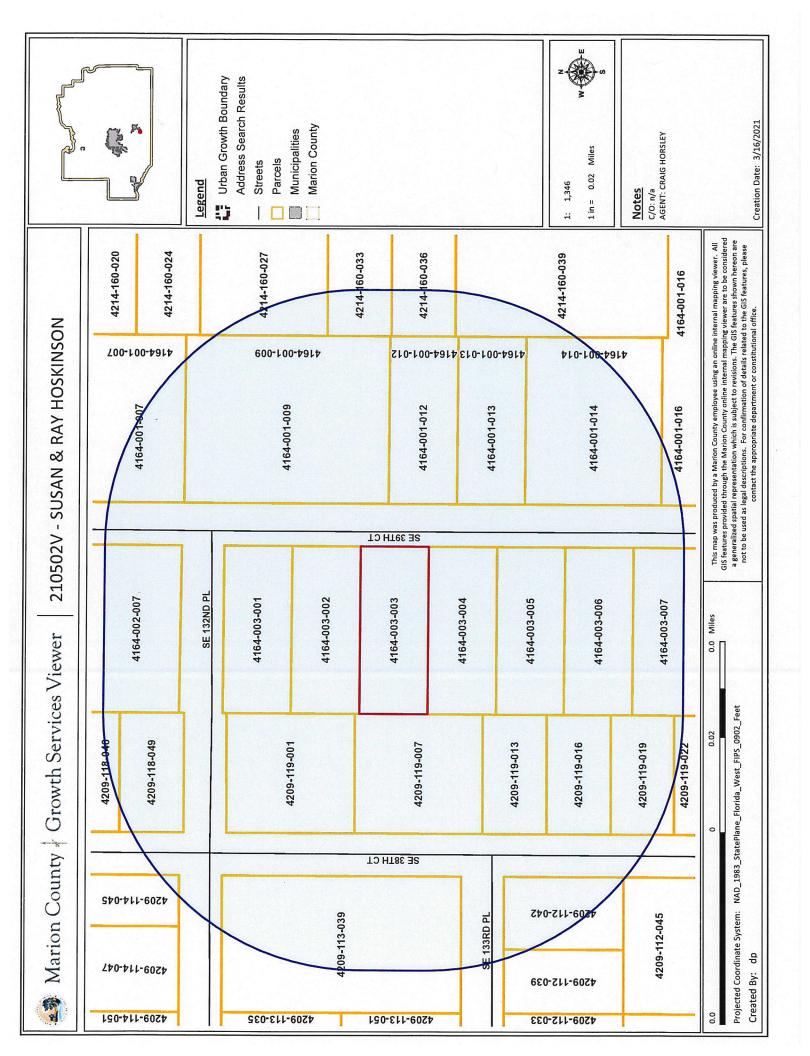

#### <u>Previous Request in</u> <u>the Surrounding</u> <u>Area:</u>

No variance requests found in surrounding area

<u>Code Enforcement</u> <u>Action:</u>

Case #:838465

**Open Date:** 1/15/2021

**Remarks:** 12' X 24' pre fab shed placed 4'6" from property line with no permit.

| ADJACENT PROPERTIES          |                                  |                               |                                        |  |  |  |  |
|------------------------------|----------------------------------|-------------------------------|----------------------------------------|--|--|--|--|
| Direction<br>of<br>Adjacency | Future Land<br>Use               | Zoning                        | Existing<br>Use/MCPA<br>Property Class |  |  |  |  |
| North                        | Medium<br>Density<br>Residential | R-1 Single-Family<br>Dwelling | (01) Improved<br>Residential           |  |  |  |  |
| South                        | Medium<br>Density<br>Residential | R-1 Single-Family<br>Dwelling | (01) Improved<br>Residential           |  |  |  |  |
| East                         | Medium<br>Density<br>Residential | R-1 Single-Family<br>Dwelling | (01) Improved<br>Residential           |  |  |  |  |
| West                         | Medium<br>Density<br>Residential | R-1 Single-Family<br>Dwelling | (01) Improved<br>Residential           |  |  |  |  |