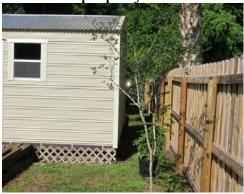

## Remarks

Applied for 12' X 24' pre fab shed w/ no concrete. Permit was rejected by Zoning due to submitted site plan showing proposed shed to be placed 4'6" from property line with no further application modifications submitted. Permit # 2020051901 is still in apply status.

#### <u>Previous Request in</u> <u>the Surrounding</u> <u>Area:</u>

No variance requests found in surrounding area

<u>Code Enforcement</u> <u>Action:</u>

Case #:838465

**Open Date:** 1/15/2021

**Remarks:** 12' X 24' pre fab shed placed 4'6" from property line with no permit.

# **Photographs**

South property line

12' x 24' shed location

North property line

Shed distance from property line