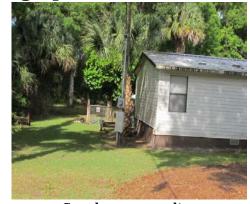

# **Photographs**

South property line

12' x 24' shed location

North property line

Shed distance from property line