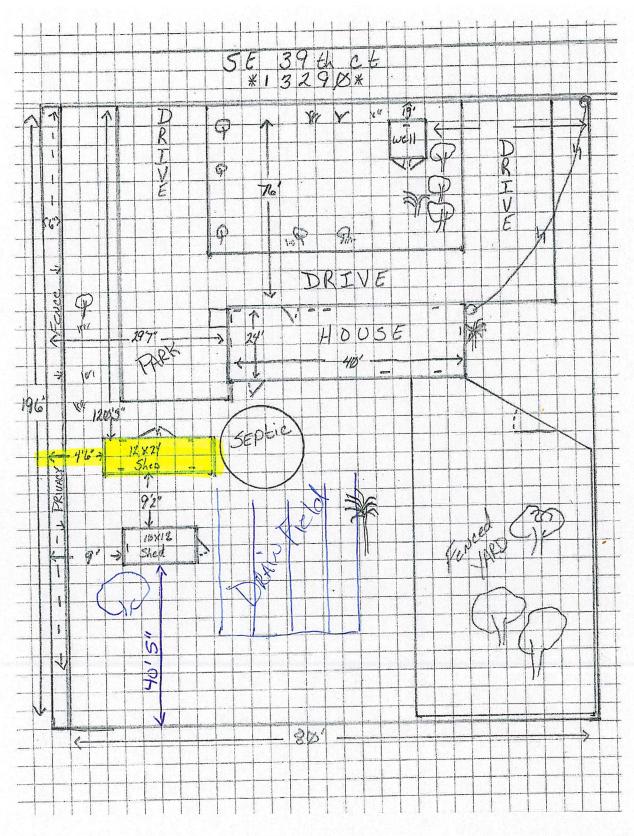

## Request

To reduce north side setback from 8' to 4.6' for existing shed.

**Applicant** Susan Hoskinson Ray T. Hoskinson EST

### Location/Access

The property is located at 13290 SE  $39^{th}$  Ct, Belleview, an unpaved County maintained road.

## Remarks

Applied for 12' X 24' pre fab shed w/ no concrete. Permit was rejected by Zoning due to submitted site plan showing proposed shed to be placed 4'6" from property line with no further application modifications submitted. Permit # 2020051901 is still in apply status.

#### <u>Previous Request in</u> <u>the Surrounding</u> <u>Area:</u>

No variance requests found in surrounding area

<u>Code Enforcement</u> <u>Action:</u>

Case #:838465

**Open Date:** 1/15/2021

**Remarks:** 12' X 24' pre fab shed placed 4'6" from property line with no permit.