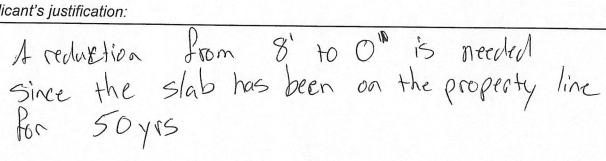

Applicant's justification:

the concrete slab has been there for Soyrs. It's directly on the Property line. There was a small shed there and I'm wanting to replace it with a larger building without increasing the size of the slab

B. The special conditions and circumstances do not result from the actions of the applicant.

Applicant's justification:

The concrete Slab was already them. I did not in crease the Size. I Just Want to take advantage of the whole Slab