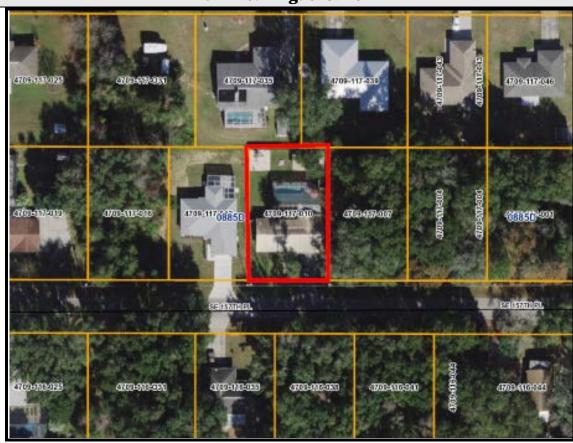

# **Item Summary**

Request of a reduction of the North (rear) setback from 8' to 0' and the East (side) setback of 8' to 0' for proposed garage, in R-1 (Single Family Dwelling) zoning classification. It is requested in accordance with the Marion County Land Development Code, Article 2, Division 9 "Variance", in an R-1 Single-Family Dwelling Zoning District. Subject parcel is located in the Orange Blossom Hills Unit 9 recorded subdivision.

The proposed garage is 30 x 80 in size. There is 1 accessory structure on a surrounding parcel built in 1974 that does not meet the minimum setback of 8'. All other surrounding parcel's accessory structures meet the 8' setbacks.

#### Location/Access

The property is located at 8705 SE 157th place, a paved County maintained road.

Farmland **Preservation Area:** 

No

Flood Zone **Designation:** X

Previous Request in the Surrounding Area: None

Code Enforcement
Action:
None

**Land Development Code Requirements**Article 4.2(R-1)9.E. the minimum rear and side setback for accessory structures shall be 8'.

| ADJACENT PROPERTIES |                                  |                               |                              |  |  |  |  |
|---------------------|----------------------------------|-------------------------------|------------------------------|--|--|--|--|
| Direction           | Future Land                      | Zoning                        | Existing                     |  |  |  |  |
| of                  | Use                              |                               | Use/MCPA                     |  |  |  |  |
| Adjacency           | Designation                      |                               | Property Class               |  |  |  |  |
| North               | Medium<br>Density<br>Residential | R-1 Single-Family<br>Dwelling | (01) Improved<br>Residential |  |  |  |  |
| South               | Medium<br>Density<br>Residential | R-1 Single-Family<br>Dwelling | (00) Vacant<br>Residential   |  |  |  |  |
| East                | Medium<br>Density<br>Residential | R-1 Single-Family<br>Dwelling | (00) Vacant<br>Residential   |  |  |  |  |
| West                | Medium<br>Density<br>Residential | R-1 Single-Family<br>Dwelling | (01) Improved<br>Residential |  |  |  |  |

# **Photographs**

Property to South (Across the street) Property to North (Back Property Line)

East of Property (Vacant Neighboring Lot) Rear Property Line to existing slab

Side Property Line to exiting slab View to the West of Backyard