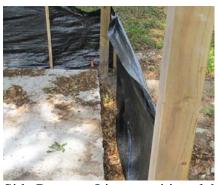

# **Photographs**

Property to South (Across the street) Property to North (Back Property Line)

East of Property (Vacant Neighboring Lot) Rear Property Line to existing slab

Side Property Line to exiting slab View to the West of Backyard