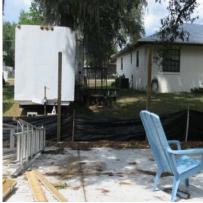

# **Photographs**

Property to South (Across the street) Property to North (Back Property Line)

East of Property (Vacant Neighboring Lot) Rear Property Line to existing slab

Side Property Line to exiting slab View to the West of Backyard