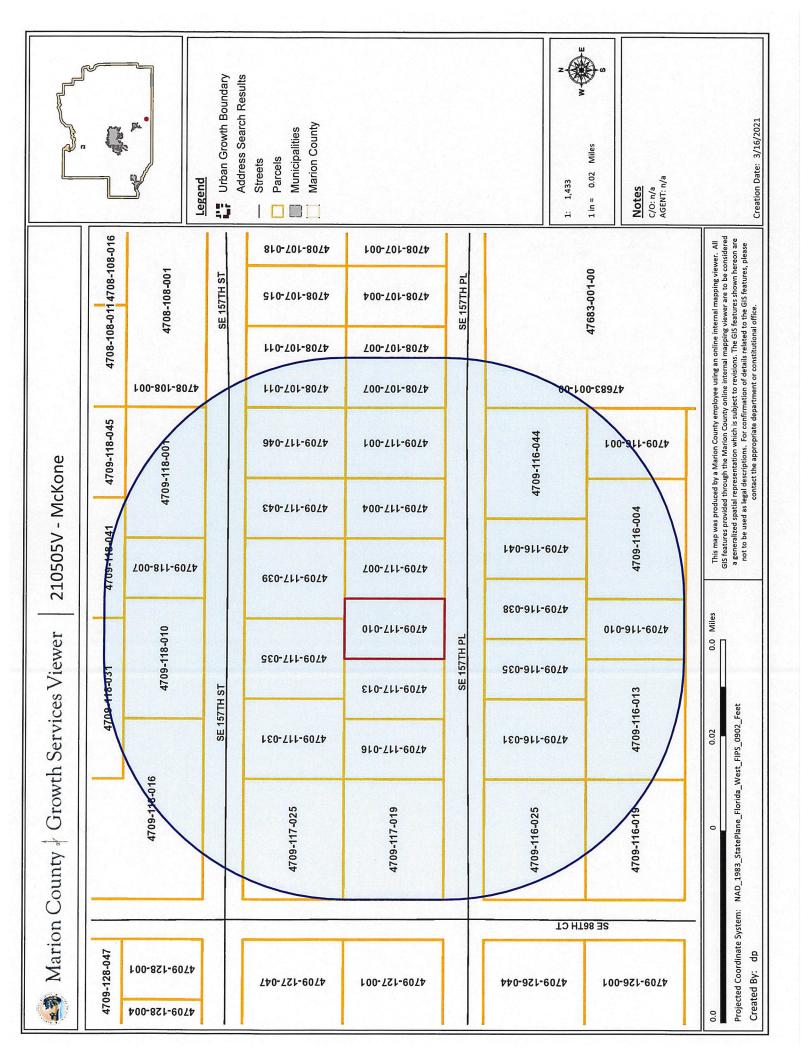

**Applicant** 

Michael P. & Kelly Rae McKone

**Owner** 

Michael P & Kelly Rae McKone

Parcel #/Acreage 4709-117-010/.22 acres

**Existing Zoning** 

**R-1 Single-Family Dwelling** 

**Existing Land Use Rural Land** 

# **Item Summary**

Request of a reduction of the North (rear) setback from 8' to 0' and the East (side) setback of 8' to 0' for proposed garage, in R-1 (Single Family Dwelling) zoning classification. It is requested in accordance with the Marion County Land Development Code, Article 2, Division 9 "Variance", in an R-1 Single-Family Dwelling Zoning District. Subject parcel is located in the Orange Blossom Hills Unit 9 recorded subdivision.

#### Location/Access

The property is located at 8705 SE 157th place, a paved County maintained road.

Farmland **Preservation Area:** 

No

Flood Zone **Designation:** X

Previous Request in the Surrounding Area: None