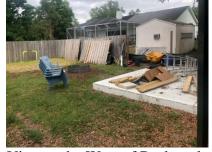

# **Photographs**

Property to South (Across the street) Property to North (Back Property Line)

East of Property (Vacant Neighboring Lot) Rear Property Line to existing slab

Side Property Line to exiting slab View to the West of Backyard