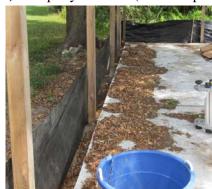

# **Photographs**

Property to South (Across the street) Property to North (Back Property Line)

East of Property (Vacant Neighboring Lot) Rear Property Line to existing slab

Side Property Line to exiting slab View to the West of Backyard