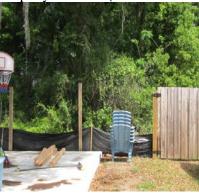

# **Photographs**

Property to South (Across the street) Property to North (Back Property Line)

East of Property (Vacant Neighboring Lot) Rear Property Line to existing slab

Side Property Line to exiting slab View to the West of Backyard