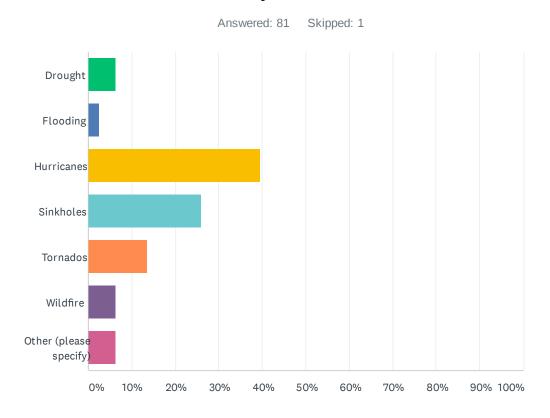

| \$100,000       |
|                       | TOTAL | 2      | 16       | 608       | \$4,290,210     |

Source: NOAA National Climactic Data Center - Storm Events Database

#### Q1 How long have you lived in Marion County?



| ANSWER CHOICES       | RESPONSES |    |
|----------------------|-----------|----|
| Less than a year     | 4.94%     | 4  |
| One to five years    | 23.46%    | 19 |
| More than five years | 71.60%    | 58 |
| TOTAL                |           | 81 |

#### Q2 Do you own or rent your own home?



| ANSWER CHOICES | RESPONSES |    |
|----------------|-----------|----|
| Own            | 83.95%    | 68 |
| Rent           | 16.05%    | 13 |
| TOTAL          |           | 81 |

# Q3 Which of the following hazards concerns you the most as a Marion County resident?



| ANSWER CHOICES         | RESPONSES |    |
|------------------------|-----------|----|
| Drought                | 6.17%     | 5  |
| Flooding               | 2.47%     | 2  |
| Hurricanes             | 39.51%    | 32 |
| Sinkholes              | 25.93%    | 21 |
| Tornados               | 13.58%    | 11 |
| Wildfire               | 6.17%     | 5  |
| Other (please specify) | 6.17%     | 5  |
| TOTAL                  |           | 81 |

| # | OTHER (PLEASE SPECIFY)    | DATE               |
|---|---------------------------|--------------------|
| 1 | People who don't care.    | 12/10/2020 9:42 AM |
| 2 | Potholes in the roadways  | 12/9/2020 8:48 PM  |
| 3 | Hurricanes and wildfires. | 12/9/2020 4:15 PM  |
| 4 | Crime                     | 12/8/2020 5:07 PM  |
| 5 | Water quality