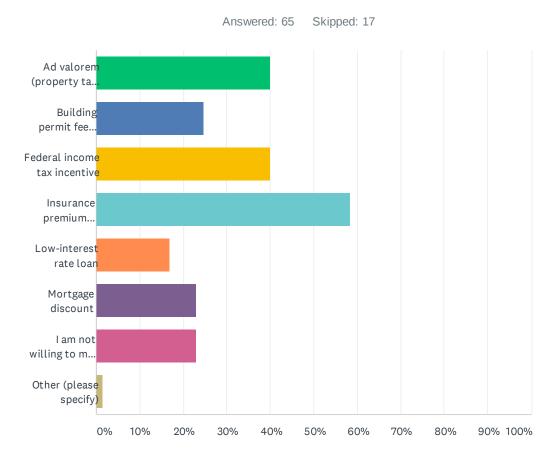

| 12/8/2020 10:09 PM |
| 4 | Move                                                                                                                | 12/8/2020 5:31 PM  |
| 5 | In answer to your other question about flood insurance you should give "I don't want flood insurance" as an option. | 12/8/2020 4:02 PM  |
| 6 | Move                                                                                                                | 12/8/2020 1:49 PM  |
| 7 | NA                                                                                                                  | 12/8/2020 1:48 PM  |

# Q9 Which of the following incentives would encourage you make an investment in increasing resistance to high-hazard events? Select all that apply.



| ANSWER CHOICES                               | RESPONSES |    |
|----------------------------------------------|-----------|----|
| Ad valorem (property tax) discount           | 40.00%    | 26 |
| Building permit fee waiver/discount          | 24.62%    | 16 |
| Federal income tax incentive                 | 40.00%    | 26 |
| Insurance premium discount                   | 58.46%    | 38 |
| Low-interest rate loan                       | 16.92%    | 11 |
| Mortgage discount                            | 23.08%    | 15 |
| I am not willing to make such an investment. | 23.08%    | 15 |
| Other (please specify)                       | 1.54%     | 1  |
| Total Respondents: 65                        |           |    |

| # | OTHER (PLEASE SPECIFY)       | DATE              |
|---|---------