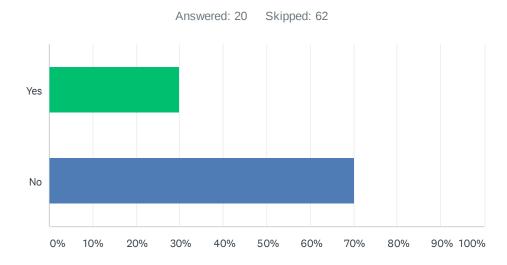

| 12/9/2020 4:00 PM |
| 2 | Nothing, sand bags for hurricanes                                                                  | 12/8/2020 3:26 PM |
| 3 | New roof                                                                                           | 12/8/2020 3:18 PM |
| 4 | My management has taken care of some of these things, and maintains the property. I give them an A | 12/8/2020 1:53 PM |

#### Q5 Is at least 25% of your property located within a floodplain?



| ANSWER CHOICES | RESPONSES |    |
|----------------|-----------|----|
| Yes            | 1.23%     | 1  |
| No             | 75.31%    | 61 |
| Unsure         | 23.46%    | 19 |
| TOTAL          |           | 81 |

## Q6 Do you have flood insurance?



| ANSWER CHOICES | RESPONSES |    |
|----------------|-----------|----|
| Yes            | 30.00%    | 6  |
| No             | 70.00%    | 14 |
| TOTAL          |           | 20 |

### Q7 What is the main reason that you do not carry flood insurance?



| ANSWER CHOICES                                             | RESPONSES |    |
|------------------------------------------------------------|-----------|----|
| Did not know flood insurance was available                 | 33.96%    | 18 |
| Have not been able to find an insurance carrier yet        | 3.77%     | 2  |
| Have tried but have not found a policy that suits my needs | 13.21%    | 7  |
| Plan prices have been too expensive                        | 49.06%    | 26 |
| TOTAL                                                      |