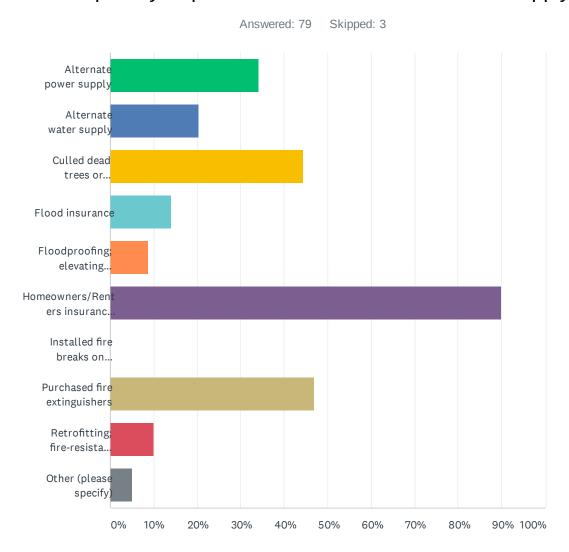

| 2.47%     | 2  |
| Hurricanes             | 39.51%    | 32 |
| Sinkholes              | 25.93%    | 21 |
| Tornados               | 13.58%    | 11 |
| Wildfire               | 6.17%     | 5  |
| Other (please specify) | 6.17%     | 5  |
| TOTAL                  |           | 81 |

| # | OTHER (PLEASE SPECIFY)    | DATE               |
|---|---------------------------|--------------------|
| 1 | People who don't care.    | 12/10/2020 9:42 AM |
| 2 | Potholes in the roadways  | 12/9/2020 8:48 PM  |
| 3 | Hurricanes and wildfires. | 12/9/2020 4:15 PM  |
| 4 | Crime                     | 12/8/2020 5:07 PM  |
| 5 | Water quality             | 12/8/2020 4:08 PM  |

# Q4 What actions have you personally taken to reduce your home's susceptibility to potential disasters? Select all that apply.



#### Local Mitigation Strategy resident survey

| ANSWER CHOICES                                                                          | RESPONSES | S  |
|-----------------------------------------------------------------------------------------|-----------|----|
| Alternate power supply                                                                  | 34.18%    | 27 |
| Alternate water supply                                                                  | 20.25%    | 16 |
| Culled dead trees or thinned vegetation                                                 | 44.30%    | 35 |
| Flood insurance                                                                         | 13.92%    | 11 |
| Floodproofing; elevating furnace, electric panels, heat pumps, water heaters            | 8.86