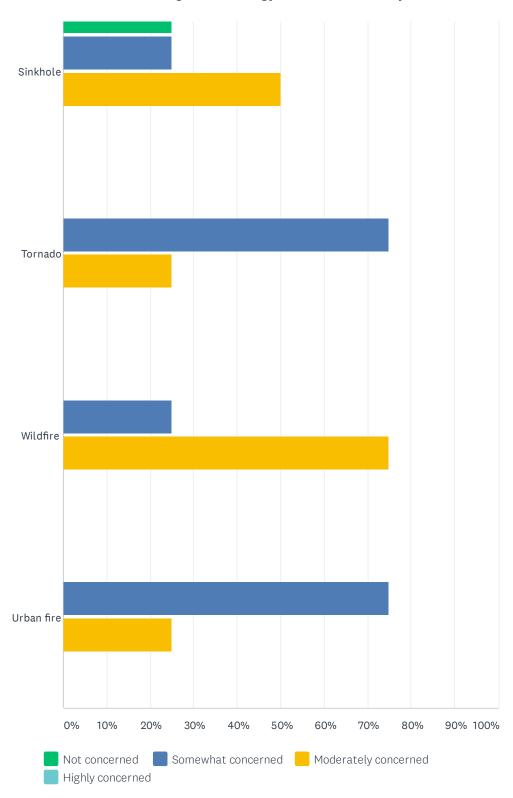

| 25.00%<br>1      | 50.00%                | 25.00%<br>1             | 0.00%               | 4     |
| Train crash                          | 33.33%           | 33.33%<br>1           | 33.33%                  | 0.00%               | 3     |
| Private power/utility system failure | 25.00%<br>1      | 25.00%<br>1           | 25.00%<br>1             | 25.00%<br>1         | 4     |
| Public power/utility system failure  | 0.00%            | 25.00%<br>1           | 25.00%<br>1             | 50.00%              | 4     |

Q8 How concerned are you of the following threats impacting Marion County?Please rank your level of concern for each scenario using the following levels:Not concernedSomewhat concernedModerately concernedHighly concerned



#### Local Mitigation Strategy stakeholder survey



#### Local Mitigation Strategy stakeholder survey

|                      | NOT<br>CONCERNED | SOMEWHAT<br>CONCERNED | MODERATELY<br>CONCERNED | HIGHLY<br>CONCERNED | TOTAL |
|----------------------|------------------|-----------------------|-------------------------|---------------------|-------|
| Drought              | 25.00%<br>1      | 50.00%<br>2           | 0.00%                   | 25.00%<br>1         | 4     |
| Flood                | 0.00%            | 50.00%<br>2           | 50.00%<br>2             | 0.00%               | 4     |
| Hurricane            | 0.00%            | 0.00%                 | 50.00%<br>2             | 50.00%              | 4     |
| Severe<br>storm/rain | 0.00%            | 0.00%                 | 50.00%<br>2             | 50.00%<br>2         | 4     |
| S