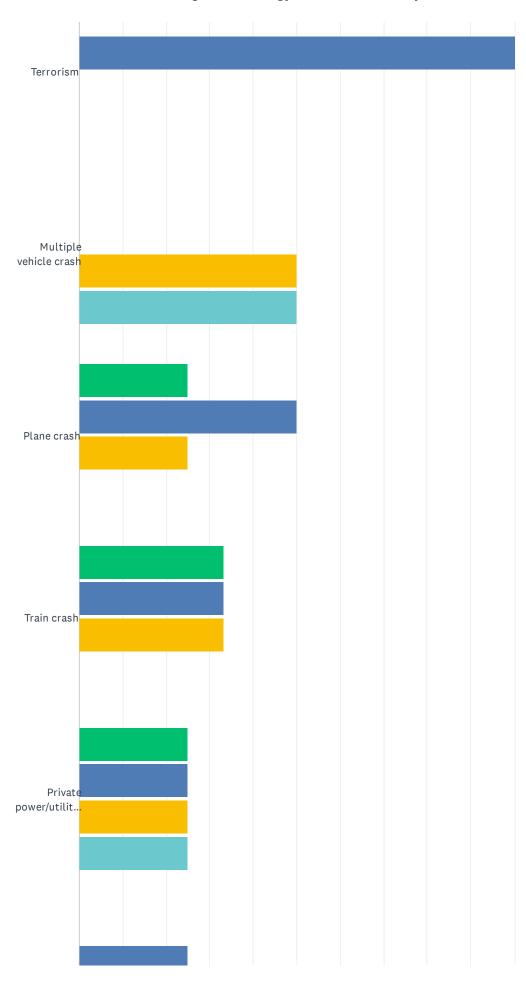

| 1/5/2021 6:51 PM   |
| 2 | Public awareness program to include local flyers for those that do not have computer services | 1/5/2021 3:00 PM   |
| 3 | additional education efforts to our golden populations                                        | 1/5/2021 2:27 PM   |
| 4 | More funding allocations to let people know that there are resources and service available.   | 12/28/2020 9:27 AM |
| 5 | better media coverage. A Newspaper that has local coverage.                                   | 12/25/2020 7:50 AM |

Q7 How concerned are you of the following threats impacting Marion County?Please rank your level of concern for each scenario using the following levels:Not concernedSomewhat concernedModerately concernedHighly concerned





#### Local Mitigation Strategy stakeholder survey



|                                      | NOT<br>CONCERNED | SOMEWHAT<br>CONCERNED | MODERATELY<br>CONCERNED | HIGHLY<br>CONCERNED | TOTAL |
|--------------------------------------|------------------|-----------------------|-------------------------|---------------------|-------|
| Biological hazardous material        | 0.00%            | 75.00%<br>3           | 25.00%<br>1             | 0.00%               | 4     |
| Chemical hazardous material          | 0.00%            | 0.00%                 | 100.00%                 | 0.00%               | 4     |
| Radiological hazardous<br>material   | 50.00%           | 25.00%<br>1           | 25.00%<br>1             | 0.00%               | 4     |
| Civil disturbance                    | 25.0