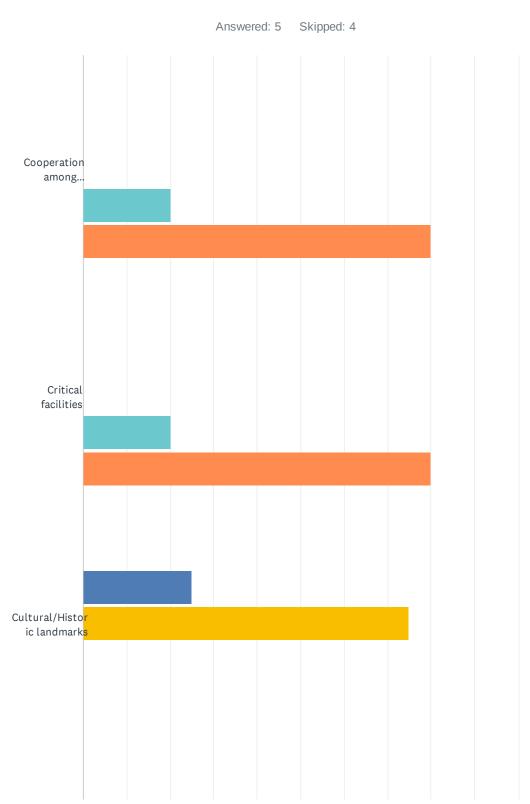

shelter                                                       | 1/5/2021 7:01 PM   |
| 2 | expand shelter systems for rural areas                                      | 1/5/2021 3:10 PM   |
| 3 | multi-purpose spaces that could be spun-up as needed for patient care needs | 1/5/2021 2:32 PM   |
| 4 | Power distribution protection/enhancements (down lines and poles eg.)       | 1/4/2021 2:32 PM   |
| 5 | Hardening of critical infrastructure                                        | 12/28/2020 9:38 AM |

Q12 Natural and man-made threats can pose significant threats to the welfare of our community, but efficient planning can help mitigate the impact of these threats. Please indicate how important the following areas and structures are in planning for our community's protection and resilience.





#### Local Mitigation Strategy stakeholder survey



|                                                                   | NOT<br>IMPORTANT | NOT VERY<br>IMPORTANT | NEUTRAL     | SOMEWHAT<br>IMPORTANT | VERY<br>IMPORTANT | TOTAL |
|-------------------------------------------------------------------|------------------|-----------------------|-------------|-----------------------|-------------------|-------|
| Cooperation among organizations; private, public, nonprofit, etc. | 0.00%            | 0.00%                 | 0.00%       | 20.00%<br>1           | 80.00%<br>4       | 5     |
| Critical facilities                                               | 0.00%            | 0.00%                 | 0.00%       | 20.00%                | 80.00%            | 5     |
| Cultural/Historic landmar