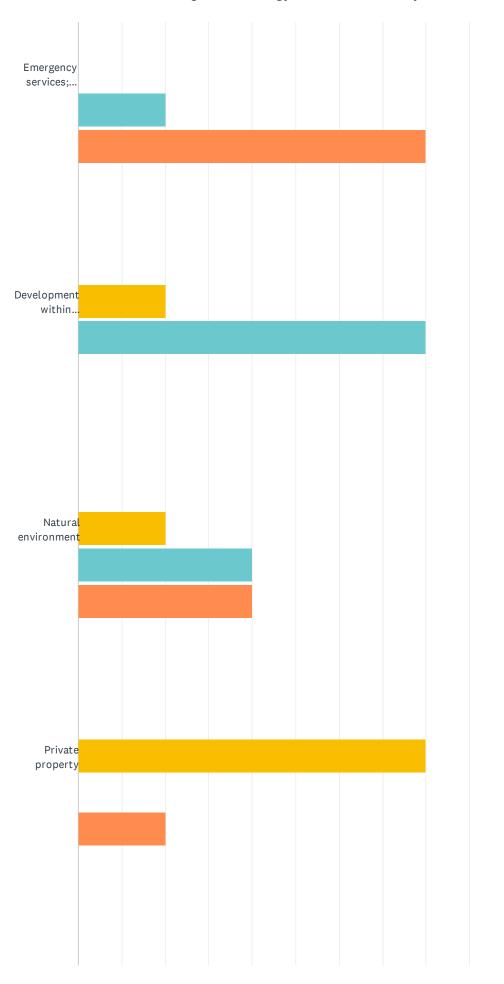

elter                                                       | 1/5/2021 7:01 PM   |
| 2 | expand shelter systems for rural areas                                      | 1/5/2021 3:10 PM   |
| 3 | multi-purpose spaces that could be spun-up as needed for patient care needs | 1/5/2021 2:32 PM   |
| 4 | Power distribution protection/enhancements (down lines and poles eg.)       | 1/4/2021 2:32 PM   |
| 5 | Hardening of critical infrastructure                                        | 12/28/2020 9:38 AM |

Q12 Natural and man-made threats can pose significant threats to the welfare of our community, but efficient planning can help mitigate the impact of these threats. Please indicate how important the following areas and structures are in planning for our community's protection and resilience.





#### Local Mitigation Strategy stakeholder survey



|                                                                   | NOT<br>IMPORTANT | NOT VERY<br>IMPORTANT | NEUTRAL     | SOMEWHAT<br>IMPORTANT | VERY<br>IMPORTANT | TOTAL |
|-------------------------------------------------------------------|------------------|-----------------------|-------------|-----------------------|-------------------|-------|
| Cooperation among organizations; private, public, nonprofit, etc. | 0.00%            | 0.00%                 | 0.00%       | 20.00%<br>1           | 80.00%<br>4       | 5     |
| Critical facilities                                               | 0.00%            | 0.00%                 | 0.00%       | 20.00%                | 80.00%            | 5     |
| Cultural/Historic landmarks