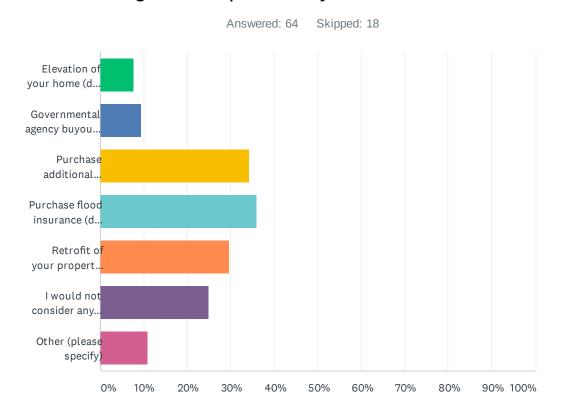

d insurance?



| ANSWER CHOICES                                             | RESPONSES |    |
|------------------------------------------------------------|-----------|----|
| Did not know flood insurance was available                 | 33.96%    | 18 |
| Have not been able to find an insurance carrier yet        | 3.77%     | 2  |
| Have tried but have not found a policy that suits my needs | 13.21%    | 7  |
| Plan prices have been too expensive                        | 49.06%    | 26 |
| TOTAL                                                      |           | 53 |

Q8 If your property was located in an area that was designated as "high hazard," or had repeated instances of damage from natural hazard events, which of the following next steps would you consider? Select all that apply.



| ANSWER CHOICES                                                            | RESPONSES |    |
|---------------------------------------------------------------------------|-----------|----|
| Elevation of your home (due to flooding possibility)                      | 7.81%     | 5  |
| Governmental agency buyout of your property                               | 9.38%     | 6  |
| Purchase additional insurance (due to a hazard other than flooding)       | 34.38%    | 22 |
| Purchase flood insurance (due to flooding possibility)                    | 35.94%    | 23 |
| Retrofit of your property to be increase resistance to high-hazard events | 29.69%    | 19 |
| I would not consider any further action.                                  | 25.00%    | 16 |
| Other (please specify)