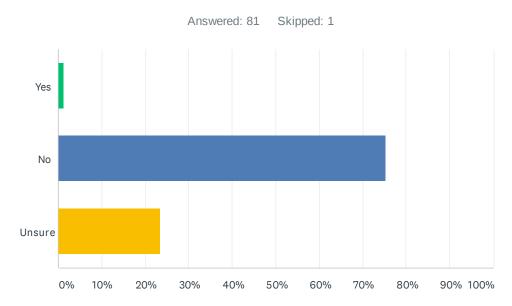

| DATE              |
|---|----------------------------------------------------------------------------------------------------|-------------------|
| 1 | Roof mitigation                                                                                    | 12/9/2020 4:00 PM |
| 2 | Nothing, sand bags for hurricanes                                                                  | 12/8/2020 3:26 PM |
| 3 | New roof                                                                                           | 12/8/2020 3:18 PM |
| 4 | My management has taken care of some of these things, and maintains the property. I give them an A | 12/8/2020 1:53 PM |

#### Q5 Is at least 25% of your property located within a floodplain?



| ANSWER CHOICES | RESPONSES |    |
|----------------|-----------|----|
| Yes            | 1.23%     | 1  |
| No             | 75.31%    | 61 |
| Unsure         | 23.46%    | 19 |
| TOTAL          |           | 81 |

## Q6 Do you have flood insurance?



| ANSWER CHOICES | RESPONSES |    |
|----------------|-----------|----|
| Yes            | 30.00%    | 6  |
| No             | 70.00%    | 14 |
| TOTAL          |           | 20 |

### Q7 What is the main reason that you do not carry flood insurance?



| ANSWER CHOICES                                             | RESPONSES |    |
|------------------------------------------------------------|-----------|----|
| Did not know flood insurance was available                 | 33.96%    | 18 |
| Have not been able to find an insurance carrier