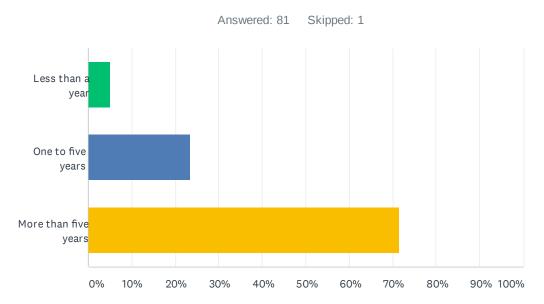

|
| Hail                  |       | 0      | 0        | 85        | \$2,000         |
| Heavy Rain            |       | 0      | 0        | 104       | \$0             |
| Lightning             |       | 0      | 3        | 18        | \$182,000       |
| Thunderstorm Wind     |       | 1      | 10       | 315       | \$632,610       |
| Tornado               |       | 0      | 3        | 16        | \$1,837,000     |
| Tropical Storm        |       | 0      | 0        | 9         | \$1,200,000     |
| Wildfire              |       | 0      | 0        | 16        | \$100,000       |
|                       | TOTAL | 2      | 16       | 608       | \$4,290,210     |

Source: NOAA National Climactic Data Center - Storm Events Database

#### Q1 How long have you lived in Marion County?



| ANSWER CHOICES       | RESPONSES |    |
|----------------------|-----------|----|
| Less than a year     | 4.94%     | 4  |
| One to five years    | 23.46%    | 19 |
| More than five years | 71.60%    | 58 |
| TOTAL                |           | 81 |

#### Q2 Do you own or rent your own home?



| ANSWER CHOICES | RESPONSES |    |
|----------------|-----------|----|
| Own            | 83.95%    | 68 |
| Rent           | 16.05%    | 13 |
| TOTAL          |           | 81 |

# Q3 Which of the following hazards concerns you the most as a Marion County resident?



| ANSWER CHOICES         | RESPONSES |    |
|------------------------|-----------|----|
| Drought                | 6.17%     | 5  |
| Flooding               | 2.47%     | 2  |
| Hurricanes             | 39.51%    | 32 |
| Sinkhol