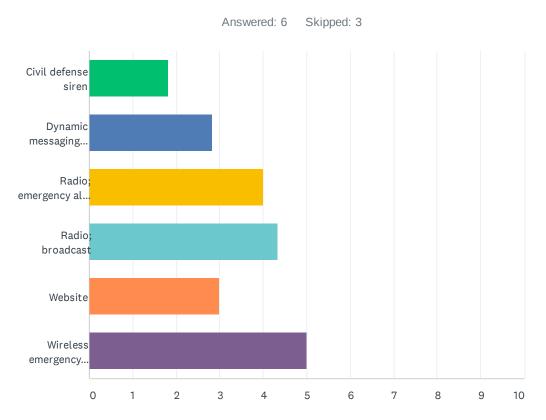

| 50.00%<br>2             | 50.00%              | 4     |
| Severe<br>storm/rain | 0.00%            | 0.00%                 | 50.00%<br>2             | 50.00%<br>2         | 4     |
| Sinkhole             | 25.00%<br>1      | 25.00%<br>1           | 50.00%<br>2             | 0.00%               | 4     |
| Tornado              | 0.00%            | 75.00%<br>3           | 25.00%<br>1             | 0.00%               | 4     |
| Wildfire             | 0.00%            | 25.00%<br>1           | 75.00%<br>3             | 0.00%               | 4     |
| Urban fire           | 0.00%            | 75.00%<br>3           | 25.00%<br>1             | 0.00%               | 4     |

# Q9 Please rank the below modes of public notification for effectiveness during an incident of local disaster.



|                                               | 1      | 2      | 3      | 4      | 5      | 6      | TOTAL | SCORE |
|-----------------------------------------------|--------|--------|--------|--------|--------|--------|-------|-------|
| Civil defense siren                           | 16.67% | 0.00%  | 0.00%  | 0.00%  | 0.00%  | 83.33% |       |       |
|                                               | 1      | 0      | 0      | 0      | 0      | 5      | 6     | 1.83  |
| Dynamic messaging boards                      | 0.00%  | 16.67% | 0.00%  | 33.33% | 50.00% | 0.00%  |       |       |
|                                               | 0      | 1      | 0      | 2      | 3      | 0      | 6     | 2.83  |
| Radio; emergency alert system                 | 0.00%  | 33.33% | 33.33% | 3