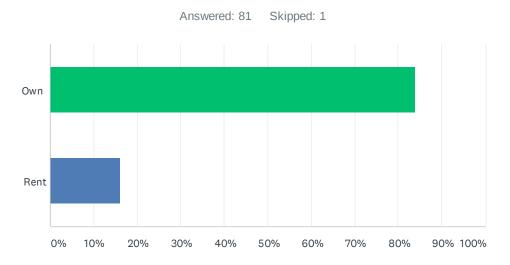

| 10       | 315       | \$632,610       |
| Tornado               |       | 0      | 3        | 16        | \$1,837,000     |
| Tropical Storm        |       | 0      | 0        | 9         | \$1,200,000     |
| Wildfire              |       | 0      | 0        | 16        | \$100,000       |
|                       | TOTAL | 2      | 16       | 608       | \$4,290,210     |

Source: NOAA National Climactic Data Center - Storm Events Database

#### Q1 How long have you lived in Marion County?



| ANSWER CHOICES       | RESPONSES |    |
|----------------------|-----------|----|
| Less than a year     | 4.94%     | 4  |
| One to five years    | 23.46%    | 19 |
| More than five years | 71.60%    | 58 |
| TOTAL                |           | 81 |

#### Q2 Do you own or rent your own home?



| ANSWER CHOICES | RESPONSES |    |
|----------------|-----------|----|
| Own            | 83.95%    | 68 |
| Rent           | 16.05%    | 13 |
| TOTAL          |           | 81 |

# Q3 Which of the following hazards concerns you the most as a Marion County resident?



| ANSWER CHOICES         | RESPONSES |    |
|------------------------|-----------|----|
| Drought                | 6.17%     | 5  |
| Flooding               | 2.47%     | 2  |
| Hurricanes             | 39.51%    | 32 |
| Sinkholes              | 25.93%    | 21 |
| Tornados               | 13.58%    | 11 |
| Wildfire               | 6.17%     | 5  |
| Other (please specify) | 6.17%     | 5  |
| TOTAL                  |           | 81 |

| # | OTHER (PLEASE SPECIFY)    | DATE               |
|---|--------------------------