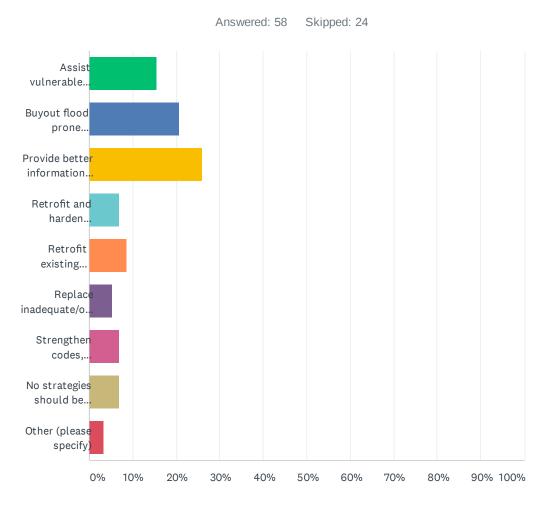

/discount          | 24.62%    | 16 |
| Federal income tax incentive                 | 40.00%    | 26 |
| Insurance premium discount                   | 58.46%    | 38 |
| Low-interest rate loan                       | 16.92%    | 11 |
| Mortgage discount                            | 23.08%    | 15 |
| I am not willing to make such an investment. | 23.08%    | 15 |
| Other (please specify)                       | 1.54%     | 1  |
| Total Respondents: 65                        |           |    |

| # | OTHER (PLEASE SPECIFY)       | DATE              |
|---|------------------------------|-------------------|
| 1 | If someone else pays for it. | 12/8/2020 4:02 PM |

# Q10 Which of the following strategies would be the most beneficial for governmental agencies in Marion County to implement?



| ANSWER CHOICES                                                                                            | RESPONS | ES |
|-----------------------------------------------------------------------------------------------------------|---------|----|
| Assist vulnerable property owners in securing funding to mitigate impacts to their properties             | 15.52%  | 9  |
| Buyout flood prone properties and maintain more natural areas                                             | 20.69%  | 12 |
| Provide better information regarding high-risk areas and potential effects of high-hazard events          | 25.86%  | 15 |
| Retrofit and harden essential facilities such as hospitals, police or fire departments, schools, shelters | 6.90%   | 4  |
| Retrofit existing roadways to better mitigate