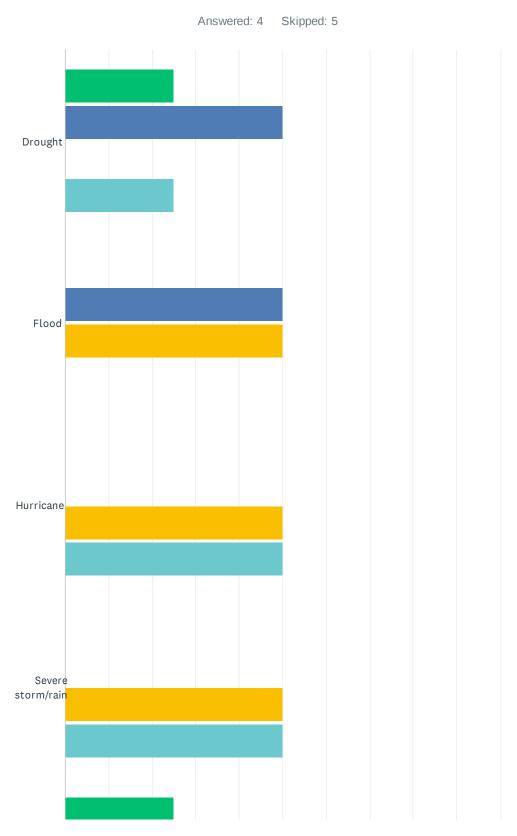

| 4     |
| Plane crash                          | 25.00%<br>1      | 50.00%                | 25.00%<br>1             | 0.00%               | 4     |
| Train crash                          | 33.33%           | 33.33%<br>1           | 33.33%                  | 0.00%               | 3     |
| Private power/utility system failure | 25.00%<br>1      | 25.00%<br>1           | 25.00%<br>1             | 25.00%<br>1         | 4     |
| Public power/utility system failure  | 0.00%            | 25.00%<br>1           | 25.00%<br>1             | 50.00%              | 4     |

Q8 How concerned are you of the following threats impacting Marion County?Please rank your level of concern for each scenario using the following levels:Not concernedSomewhat concernedModerately concernedHighly concerned



#### Local Mitigation Strategy stakeholder survey



#### Local Mitigation Strategy stakeholder survey

|                      | NOT<br>CONCERNED | SOMEWHAT<br>CONCERNED | MODERATELY<br>CONCERNED | HIGHLY<br>CONCERNED | TOTAL |
|----------------------|------------------|-----------------------|-------------------------|---------------------|-------|
| Drought              | 25.00%<br>1      | 50.00%<br>2           | 0.00%                   | 25.00%<br>1         | 4     |
| Flood                | 0.00%            | 50.00%<br>2           | 50.00%<br>2             | 0.00%               | 4     |
| Hurricane            | 0.00%            | 0.00%                 | 50.00%<br>2             | 50.00%              | 4     |
| Severe<br>storm/rain | 0.00%            | 0.00%                 | 50.00%