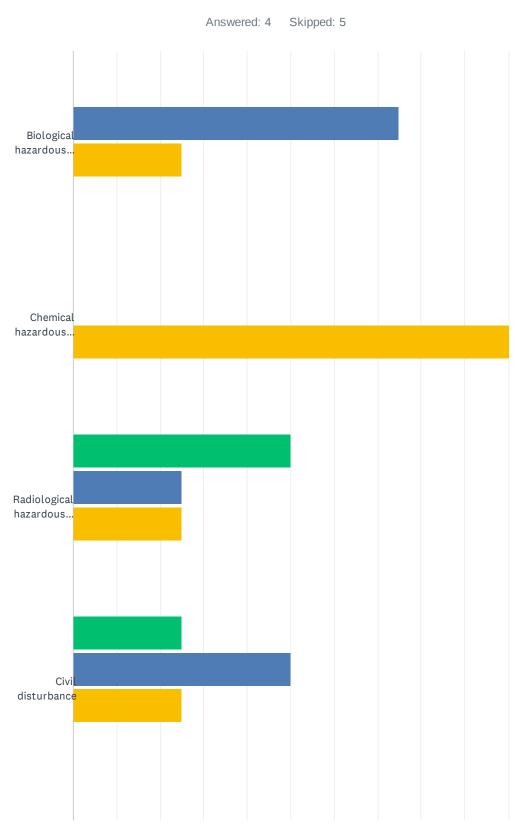

| 1/5/2021 6:51 PM   |
| 2 | Public awareness program to include local flyers for those that do not have computer services | 1/5/2021 3:00 PM   |
| 3 | additional education efforts to our golden populations                                        | 1/5/2021 2:27 PM   |
| 4 | More funding allocations to let people know that there are resources and service available.   | 12/28/2020 9:27 AM |
| 5 | better media coverage. A Newspaper that has local coverage.                                   | 12/25/2020 7:50 AM |

Q7 How concerned are you of the following threats impacting Marion County?Please rank your level of concern for each scenario using the following levels:Not concernedSomewhat concernedModerately concernedHighly concerned





#### Local Mitigation Strategy stakeholder survey



|                                      | NOT<br>CONCERNED | SOMEWHAT<br>CONCERNED | MODERATELY<br>CONCERNED | HIGHLY<br>CONCERNED | TOTAL |
|--------------------------------------|------------------|-----------------------|-------------------------|---------------------|-------|
| Biological hazardous material        | 0.00%            | 75.00%<br>3           | 25.00%<br>1             | 0.00%               | 4     |
| Chemical hazardous material          | 0.00%            | 0.00%                 | 100.00%                 | 0.00%               | 4     |
| Radiological hazardous<br>material   | 50.00%           | 25.00%<br>1           | 25.00%<br>1             | 0.00%               | 4     |
| Civil disturbance                    | 25