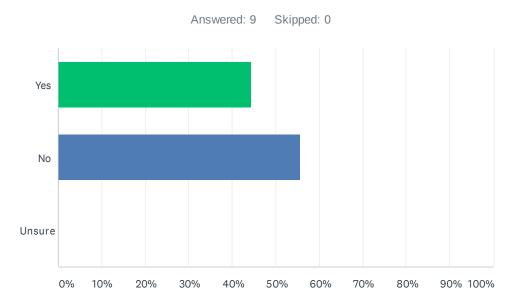

to accommodate the needs of our community's population during a significant disaster event?



| ANSWER CHOICES | RESPONSES |   |
|----------------|-----------|---|
| Yes            | 55.56%    | 5 |
| No             | 11.11%    | 1 |
| Unsure         | 33.33%    | 3 |
| TOTAL          |           | 9 |

## Q4 What would be your recommendation to address this deficiency?

Answered: 1 Skipped: 8

| # | RESPONSES                            | DATE             |
|---|--------------------------------------|------------------|
| 1 | Open more schools in the urban areas | 1/5/2021 3:00 PM |

Q5 Do you believe the public, particularly vulnerable populations in Marion County, is aware of how to take advantage of emergency information or warning and notification systems available in our community?



| ANSWER CHOICES | RESPONSES |   |
|----------------|-----------|---|
| Yes            | 44.44%    | 4 |
| No             | 55.56%    | 5 |
| Unsure         | 0.00%     | 0 |
| TOTAL          |           | 9 |

## Q6 What would be your recommendation to improve citizens awareness?

Answered: 5 Skipped: 4

| # | RESPONSES                                                                                     | DATE               |
|---|-----------------------------------------------------------------------------------------------|--------------------|
| 1 | More public education                                                                         | 1/5/2021 6:51 PM   |
| 2 | Public awareness program to include local flyers for those that do not have computer services | 1/5/2021 3:00 PM   |