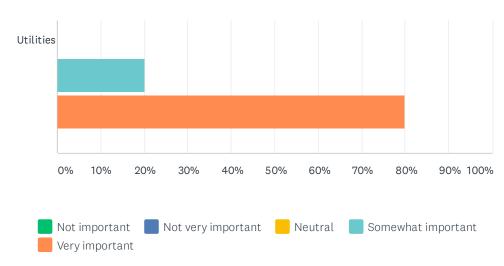

| 1/5/2021 7:01 PM   |
| 2 | expand shelter systems for rural areas                                      | 1/5/2021 3:10 PM   |
| 3 | multi-purpose spaces that could be spun-up as needed for patient care needs | 1/5/2021 2:32 PM   |
| 4 | Power distribution protection/enhancements (down lines and poles eg.)       | 1/4/2021 2:32 PM   |
| 5 | Hardening of critical infrastructure                                        | 12/28/2020 9:38 AM |

Q12 Natural and man-made threats can pose significant threats to the welfare of our community, but efficient planning can help mitigate the impact of these threats. Please indicate how important the following areas and structures are in planning for our community's protection and resilience.





#### Local Mitigation Strategy stakeholder survey



|                                                                   | NOT<br>IMPORTANT | NOT VERY<br>IMPORTANT | NEUTRAL     | SOMEWHAT<br>IMPORTANT | VERY<br>IMPORTANT | TOTAL |
|-------------------------------------------------------------------|------------------|-----------------------|-------------|-----------------------|-------------------|-------|
| Cooperation among organizations; private, public, nonprofit, etc. | 0.00%            | 0.00%                 | 0.00%       | 20.00%<br>1           | 80.00%<br>4       | 5     |
| Critical facilities                                               | 0.00%            | 0.00%                 | 0.00%       | 20.00%                | 80.00%            | 5     |
| Cultural/Historic landmarks                                       | 0.00%