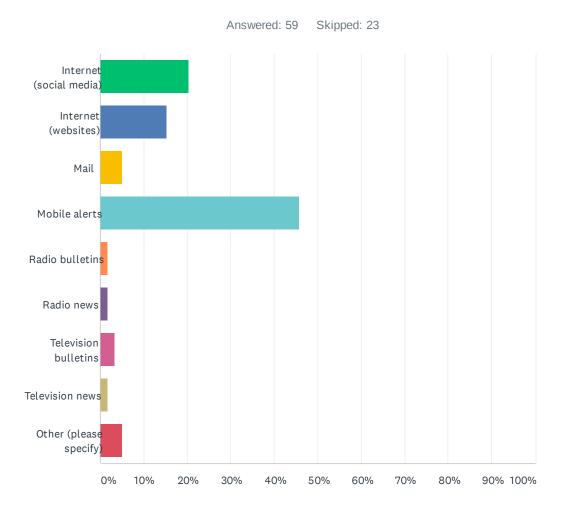

| 12/10/2020 9:47 AM |
| 2 | Buying out properties isn't the answer. Paving dirt roads (at no expense to home owners) would help greatly in those areas as well as improving (widening to modern width standards all rural roads (probably by having to do away with designated 'scenic roads).' A good question is why weren't schools, hospitals, police/fire & shelters built to avoid natural disasters in the first place but they do need to be improved if not up to standard. | 12/8/2020 4:09 PM  |

## Q11 What do you find is the most effective way to get emergency-related information?



| ANSWER CHOICES          | RESPONSES |    |
|-------------------------|-----------|----|
| Internet (social media) | 20.34%    | 12 |
| Internet (websites)     | 15.25%    | 9  |
| Mail                    | 5.08%     | 3  |
| Mobile alerts           | 45.76%    | 27 |
| Radio bulletins         | 1.69%     | 1  |
| Radio news              | 1.69%     | 1  |
| Television bulletins    | 3.39%     | 2  |
| Television news         | 1.69%     | 1  |
| Other (please specify)  | 5.08%     | 3  |
| TOTAL                   |           | 59 |

#### Local Mitigation Strategy resident survey

| # | OTHER (PLEASE SPECIFY)