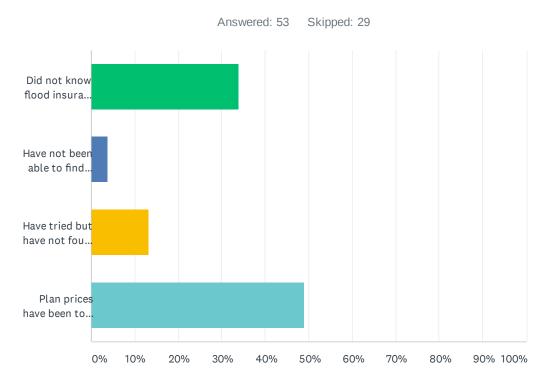

| 12/8/2020 3:18 PM |
| 4 | My management has taken care of some of these things, and maintains the property. I give them an A | 12/8/2020 1:53 PM |

#### Q5 Is at least 25% of your property located within a floodplain?



| ANSWER CHOICES | RESPONSES |    |
|----------------|-----------|----|
| Yes            | 1.23%     | 1  |
| No             | 75.31%    | 61 |
| Unsure         | 23.46%    | 19 |
| TOTAL          |           | 81 |

## Q6 Do you have flood insurance?



| ANSWER CHOICES | RESPONSES |    |
|----------------|-----------|----|
| Yes            | 30.00%    | 6  |
| No             | 70.00%    | 14 |
| TOTAL          |           | 20 |

### Q7 What is the main reason that you do not carry flood insurance?



| ANSWER CHOICES                                             | RESPONSES |    |
|------------------------------------------------------------|-----------|----|
| Did not know flood insurance was available                 | 33.96%    | 18 |
| Have not been able to find an insurance carrier yet        | 3.77%     | 2  |
| Have tried but have not found a policy that suits my needs | 13.21%    | 7  |
| Plan prices have been too expensive                        | 49.06%    | 26 |
| TOTAL                                                      |           | 53 |

Q8 If your property was located in an area that was designated as "high hazard," or had repeated instances of damage from natural hazard events, which of the following next steps would you consider? Select all that apply.



| ANSWER CHO