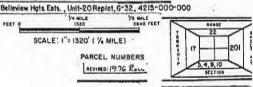

To: RC-1 (Rural Commercial).

Owner:

Thi Nguyen Revocable Living Trust, Thi Nguyen, TR.

Applicant:

W. James Gooding III, Esq.

Parcel #/Acreage:

Part of 41523-000-00 / ±11.67 acres of an overall ±18 acre parcel.

**Future Land Use:** 

Rural Land.

Zoning History: Case No. 5-869-21; 1986-R-131.

Location: 2601 SE Hwy

484.

Staff Recommendation: Approval.

**P&Z** Recommendation:

Approval (ON CONSENT)

### Location

The site is located at 2601 SE Hwy 484, on the north side of SE Hwy 484 west of the Belleview Heights Estates area. There has been no written opposition at the time of this reports distribution.

## Request/Background

The overall site totals ±18 acres, with the southern ±11.67 acres fronting on Hwy 484 currently zoned Conditional B-5 with the northern ±6.33 acres zoned A-1 (General Agriculture). The site does not have a Commercial future land use designation and is was not historically authorized or approved for commercial development and is ineligible for general commercial development as that would be inconsistent with the Comprehensive Plan. In response to a number of similarly situated properties, Marion County initiated the RC-1 zoning classification as a potential option for such properties. wherein some commercial uses related to agricultural and rural uses would be permissible. The applicant is requesting an RC-1 zoning in order to accommodate a nursery and landscape contractor's yard that are permitted uses in the RC-1 zone.

The site is surrounded by ag tracts, many with residences and some vacant in agricultural use. The eastern parcel along NW 1<sup>st</sup> Street includes a residence (1978:988 SF) and the western parcel is vacant. East of the on-site residence is a vacant R-2 lot within the Ocala Ridge Subdivision. South/east of the parcels is the vacant B-2 lot owned in common by the owner. The following table lists the future land use, zoning, and current use of the surrounding properties.

| TABLE 1. ADJACENT PROPERTY CHARACTERISITICS |                     |                                   |                                                                             |  |  |  |  |
|---------------------------------------------|---------------------|-----------------------------------|-----------------------------------------------------------------------------|--|--|--|--|
| Direction                                   | FLUM<br>Designation | Zoning                            | Existing Use per<br>Appraiser Property Code                                 |  |  |  |  |
| N                                           | Medium Residential  | PUD<br>(Planned Unit Development) | Golden Oak PUD<br>(20171107Z)                                               |  |  |  |  |
| s                                           | Rural Land          | A-1<br>(General Agriculture)      | Single-family Residences and<br>Vacant ag tracts                            |  |  |  |  |
| E                                           | Rural Land          | A-1<br>(General Agriculture)      | Vacant ag tracts<br>& Hwy 484 DRA                                           |  |  |  |  |
| W                                           | Rural Land          | Conditional B-5<br>(1986-R-131)   | Vacant - Ag Building in 2003<br>(potential similar use/building violations) |  |  |  |  |