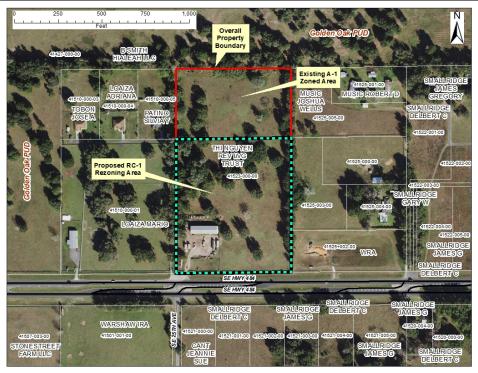

### Location

The site is located at 2601 SE Hwy 484, on the north side of SE Hwy 484 west of the Belleview Heights Estates area. There has been no written opposition at the time of this reports distribution.

## Request/Background

The overall site totals ±18 acres, with the southern ±11.67 acres fronting on Hwy 484 currently zoned Conditional B-5 with the northern ±6.33 acres zoned A-1 (General Agriculture). The site does not have a Commercial future land use designation and is was not historically authorized or approved for commercial development and is ineligible for general commercial development as that would be inconsistent with the Comprehensive Plan. In response to a number of similarly situated properties, Marion County initiated the RC-1 zoning classification as a potential option for such properties. wherein some commercial uses related to agricultural and rural uses would be permissible. The applicant is requesting an RC-1 zoning in order to accommodate a nursery and landscape contractor's yard that are permitted uses in the RC-1 zone.

The requested RC-1 zoning establish a zoning classification consistent with the site's Rural land use designation, eliminating the consistency conflict while also eliminating the Conditional B-5 zoning, and allow for compatible uses across the owners' overall property holding.