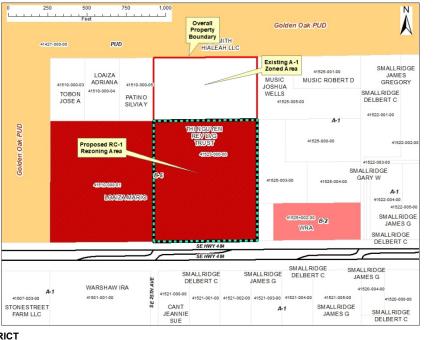

The site is surrounded by ag tracts, many with residences and some vacant in agricultural use. The eastern parcel along NW 1<sup>st</sup> Street includes a residence (1978:988 SF) and the western parcel is vacant. East of the on-site residence is a vacant R-2 lot within the Ocala Ridge Subdivision. South/east of the parcels is the vacant B-2 lot owned in common by the owner. The following table lists the future land use, zoning, and current use of the surrounding properties.

| TABLE 1. ADJACENT PROPERTY CHARACTERISITICS |                     |                                   |                                                                             |  |  |  |  |
|---------------------------------------------|---------------------|-----------------------------------|-----------------------------------------------------------------------------|--|--|--|--|
| Direction                                   | FLUM<br>Designation | Zoning                            | Existing Use per<br>Appraiser Property Code                                 |  |  |  |  |
| N                                           | Medium Residential  | PUD<br>(Planned Unit Development) | Golden Oak PUD<br>(20171107Z)                                               |  |  |  |  |
| s                                           | Rural Land          | A-1<br>(General Agriculture)      | Single-family Residences and<br>Vacant ag tracts                            |  |  |  |  |
| E                                           | Rural Land          | A-1<br>(General Agriculture)      | Vacant ag tracts<br>& Hwy 484 DRA                                           |  |  |  |  |
| W                                           | Rural Land          | Conditional B-5<br>(1986-R-131)   | Vacant - Ag Building in 2003<br>(potential similar use/building violations) |  |  |  |  |

The requested RC-1 zoning establish a zoning classification consistent with the site's Rural land use designation, eliminating the consistency conflict while also eliminating the Conditional B-5 zoning, and allow for compatible uses across the owners' overall property holding.