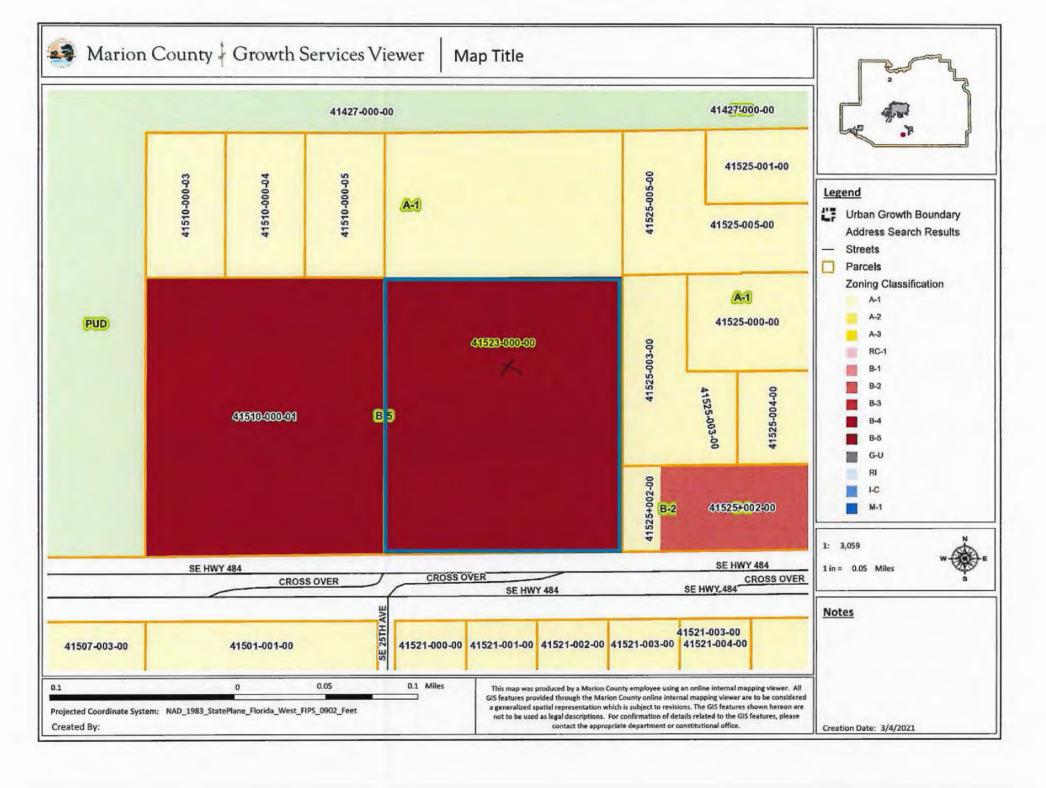

## Request/Background

The overall site totals ±18 acres, with the southern ±11.67 acres fronting on Hwy 484 currently zoned Conditional B-5 with the northern ±6.33 acres zoned A-1 (General Agriculture). The site does not have a Commercial future land use designation and is was not historically authorized or approved for commercial development and is ineligible for general commercial development as that would be inconsistent with the Comprehensive Plan. In response to a number of similarly situated properties, Marion County initiated the RC-1 zoning classification as a potential option for such properties. wherein some commercial uses related to agricultural and rural uses would be permissible. The applicant is requesting an RC-1 zoning in order to accommodate a nursery and landscape contractor's yard that are permitted uses in the RC-1 zone.

The site is surrounded by ag tracts, many with residences and some vacant in agricultural use. The eastern parcel along NW 1<sup>st</sup> Street includes a residence (1978:988 SF) and the western parcel is vacant. East of the on-site residence is a vacant R-2 lot within the Ocala Ridge Subdivision. South/east of the parcels is the vacant B-2 lot owned in common by the owner. The following table lists the future land use, zoning, and current use of the surrounding properties.

| TABLE 1. ADJACENT PROPERTY CHARACTERISITICS |                     |                                   |                                                                             |  |  |  |  |
|---------------------------------------------|---------------------|-----------------------------------|-----------------------------------------------------------------------------|--|--|--|--|
| Direction                                   | FLUM<br>Designation | Zoning                            | Existing Use per<br>Appraiser Property Code                                 |  |  |  |  |
| N                                           | Medium Residential  | PUD<br>(Planned Unit Development) | Golden Oak PUD<br>(20171107Z)                                               |  |  |  |  |
| s                                           | Rural Land          | A-1<br>(General Agriculture)      | Single-family Residences and<br>Vacant ag tracts                            |  |  |  |  |
| E                                           | Rural Land          | A-1<br>(General Agriculture)      | Vacant ag tracts<br>& Hwy 484 DRA                                           |  |  |  |  |
| W                                           | Rural Land          | Conditional B-5<br>(1986-R-131)   | Vacant - Ag Building in 2003<br>(potential similar use/building violations) |  |  |  |  |