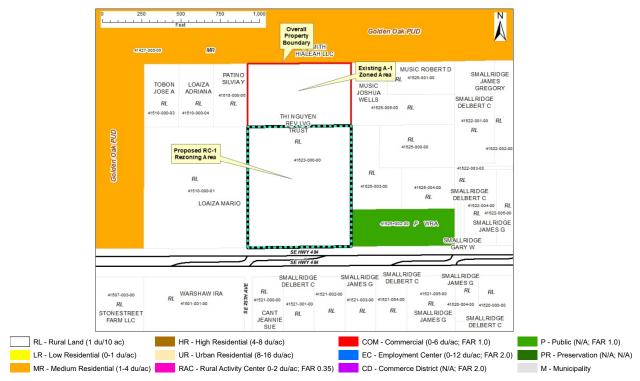

**Future Land Use:** 

Rural Land.

Zoning History: Case No. 5-869-21; 1986-R-131.

Location: 2601 SE Hwy

484.

Staff Recommendation: Approval.

**P&Z** Recommendation:

Approval (ON CONSENT)

## Request/Background

The overall site totals ±18 acres, with the southern ±11.67 acres fronting on Hwy 484 currently zoned Conditional B-5 with the northern ±6.33 acres zoned A-1 (General Agriculture). The site does not have a Commercial future land use designation and is was not historically authorized or approved for commercial development and is ineligible for general commercial development as that would be inconsistent with the Comprehensive Plan. In response to a number of similarly situated properties, Marion County initiated the RC-1 zoning classification as a potential option for such properties. wherein some commercial uses related to agricultural and rural uses would be permissible. The applicant is requesting an RC-1 zoning in order to accommodate a nursery and landscape contractor's yard that are permitted uses in the RC-1 zone.

## PROPOSED ZONING

## **CURRENT FUTURE LAND USE DESIGNATION**