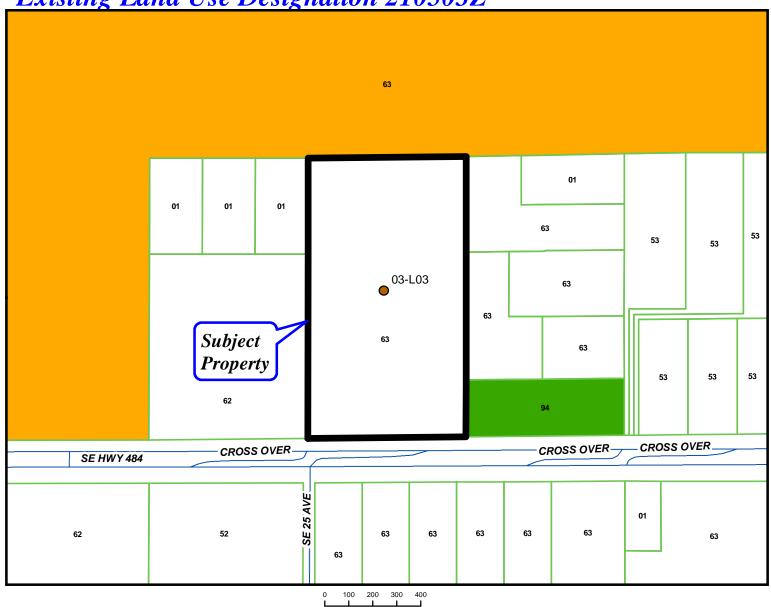

**Future Land Use:** 

Rural Land.

Zoning History: Case No. 5-869-21; 1986-R-131.

Location: 2601 SE Hwy

484.

Staff Recommendation: Approval.

**P&Z** Recommendation:

Approval (ON CONSENT)

### Location

The site is located at 2601 SE Hwy 484, on the north side of SE Hwy 484 west of the Belleview Heights Estates area. There has been no written opposition at the time of this reports distribution.

## Request/Background

The overall site totals ±18 acres, with the southern ±11.67 acres fronting on Hwy 484 currently zoned Conditional B-5 with the northern ±6.33 acres zoned A-1 (General Agriculture). The site does not have a Commercial future land use designation and is was not historically authorized or approved for commercial development and is ineligible for general commercial development as that would be inconsistent with the Comprehensive Plan. In response to a number of similarly situated properties, Marion County initiated the RC-1 zoning classification as a potential option for such properties. wherein some commercial uses related to agricultural and rural uses would be permissible. The applicant is requesting an RC-1 zoning in order to accommodate a nursery and landscape contractor's yard that are permitted uses in the RC-1 zone.

The site is surrounded by ag tracts, many with residences and some vacant in agricultural use. The eastern parcel along NW 1<sup>st</sup> Street includes a residence (1978:988 SF) and the western parcel is vacant. East of the on-site residence is a vacant R-2 lot within the Ocala Ridge Subdivision. South/east of the parcels is the vacant B-2 lot owned in common by the owner. The following table lists the future land use, zoning, and current use of the surrounding properties.

| TABLE 1. ADJACENT PROPERTY CHARACTERISITICS |                     |                                   |                                                                             |  |  |  |  |
|---------------------------------------------|---------------------|-----------------------------------|-----------------------------------------------------------------------------|--|--|--|--|
| Direction                                   | FLUM<br>Designation | Zoning                            | Existing Use per<br>Appraiser Property Code                                 |  |  |  |  |
| N                                           | Medium Residential  | PUD<br>(Planned Unit Development) | Golden Oak PUD<br>(20171107Z)                                               |  |  |  |  |
| s                                           | Rural Land          | A-1<br>(General Agriculture)      | Single-family Residences and<br>Vacant ag tracts                            |  |  |  |  |
| E                                           | Rural Land          | A-1<br>(General Agriculture)      | Vacant ag tracts<br>& Hwy 484 DRA                                           |  |  |  |  |
| W                                           | Rural Land          | Conditional B-5<br>(1986-R-131)   | Vacant - Ag Building in 2003<br>(potential similar use/building violations) |  |  |  |  |

## Aerial: 210503Z

Existing Land Use Designation 210503Z

Soc. 10-17-22

**Marion County Board of County Commissioners**  AR#: 26364

Growth Management . Zoning

PA =: 41523-000-00