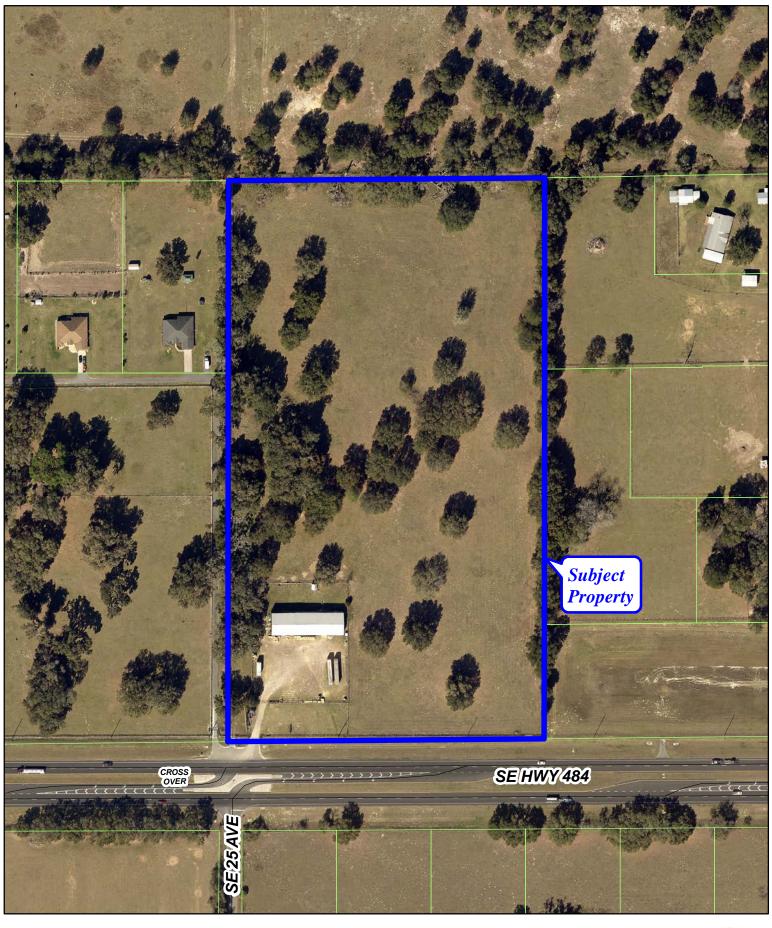

### Location

The site is located at 2601 SE Hwy 484, on the north side of SE Hwy 484 west of the Belleview Heights Estates area. There has been no written opposition at the time of this reports distribution.

Further, a nursery is also a permitted use in the A-1 zone that encompasses the northern portion of the overall property.

The site includes a permit-exempted agricultural pole barn (established ±2003) as the site has historically been subject to an agricultural property tax exemption. In December 2020, Growth Services and Building Services staff were advised of improper use of the site and structure to sell hay, feed, etc. not produced on-site in a structure that was not properly permitted for a commercial business. In response, this Rezoning Application has been submitted to request a zoning classification that may accommodate the previously considered use and resolve the land use designation and zoning inconsistency.

#### **EXPANDED AREIAL**

## Aerial: 210503Z

Existing Land Use Designation 210503Z

Soc. 10-17-22

**Marion County Board of County Commissioners**  AR#: 26364

Growth Management . Zoning

PA =: 41523-000-00