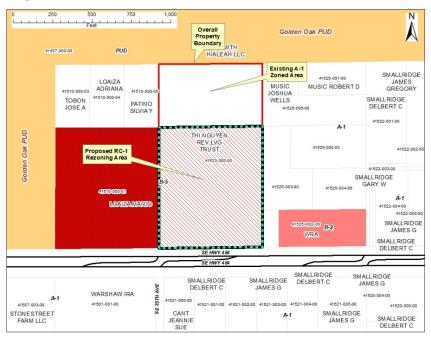

## Request/Background

The overall site totals ±18 acres, with the southern ±11.67 acres fronting on Hwy 484 currently zoned Conditional B-5 with the northern ±6.33 acres zoned A-1 (General Agriculture). The site does not have a Commercial future land use designation and is was not historically authorized or approved for commercial development and is ineligible for general commercial development as that would be inconsistent with the Comprehensive Plan. In response to a number of similarly situated properties, Marion County initiated the RC-1 zoning classification as a potential option for such properties. wherein some commercial uses related to agricultural and rural uses would be permissible. The applicant is requesting an RC-1 zoning in order to accommodate a nursery and landscape contractor's yard that are permitted uses in the RC-1 zone.

| TABLE 1. ADJACENT PROPERTY CHARACTERISITICS |                     |                                   |                                                                             |  |  |  |  |
|---------------------------------------------|---------------------|-----------------------------------|-----------------------------------------------------------------------------|--|--|--|--|
| Direction                                   | FLUM<br>Designation | Zoning                            | Existing Use per<br>Appraiser Property Code                                 |  |  |  |  |
| N                                           | Medium Residential  | PUD<br>(Planned Unit Development) | Golden Oak PUD<br>(20171107Z)                                               |  |  |  |  |
| s                                           | Rural Land          | A-1<br>(General Agriculture)      | Single-family Residences and<br>Vacant ag tracts                            |  |  |  |  |
| E                                           | Rural Land          | A-1<br>(General Agriculture)      | Vacant ag tracts<br>& Hwy 484 DRA                                           |  |  |  |  |
| W                                           | Rural Land          | Conditional B-5<br>(1986-R-131)   | Vacant - Ag Building in 2003<br>(potential similar use/building violations) |  |  |  |  |

The requested RC-1 zoning establish a zoning classification consistent with the site's Rural land use designation, eliminating the consistency conflict while also eliminating the Conditional B-5 zoning, and allow for compatible uses across the owners' overall property holding.

## **CURRENT ZONING**