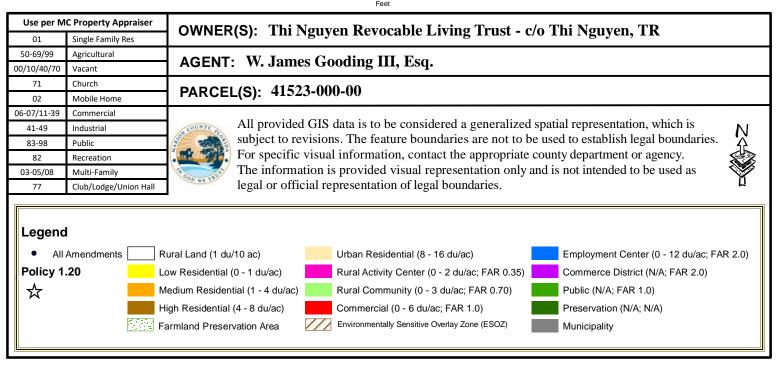

## MARION COUNTY **GROWTH SERVICES**

BCC: 5/18/2021 P&Z: 4/26/2021

Item/Case Number 210503Z

Date: 4/30/2021

[CDP-AR# 26364]

Type of Application Rezoning

**Rezoning Request:** 

From: Conditional B-5 (Heavy Business) (86-R-131).

To: RC-1 (Rural Commercial).

Owner:

Thi Nguyen Revocable Living Trust, Thi Nguyen, TR.

Applicant:

W. James Gooding III, Esq.

Parcel #/Acreage:

Part of 41523-000-00 / ±11.67 acres of an overall ±18 acre parcel.

## **EXISTING USE PER MARION COUNTY PROPERTY APPRAISER PROPERTY CODE**