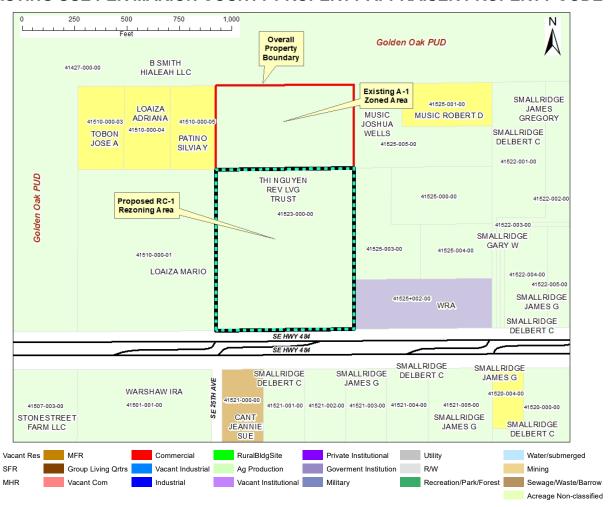

The site is surrounded by ag tracts, many with residences and some vacant in agricultural use. The eastern parcel along NW 1<sup>st</sup> Street includes a residence (1978:988 SF) and the western parcel is vacant. East of the on-site residence is a vacant R-2 lot within the Ocala Ridge Subdivision. South/east of the parcels is the vacant B-2 lot owned in common by the owner. The following table lists the future land use, zoning, and current use of the surrounding properties.

| TABLE 1. ADJACENT PROPERTY CHARACTERISITICS |                     |                                   |                                                                             |  |  |  |  |
|---------------------------------------------|---------------------|-----------------------------------|-----------------------------------------------------------------------------|--|--|--|--|
| Direction                                   | FLUM<br>Designation | Zoning                            | Existing Use per<br>Appraiser Property Code                                 |  |  |  |  |
| N                                           | Medium Residential  | PUD<br>(Planned Unit Development) | Golden Oak PUD<br>(20171107Z)                                               |  |  |  |  |
| s                                           | Rural Land          | A-1<br>(General Agriculture)      | Single-family Residences and<br>Vacant ag tracts                            |  |  |  |  |
| E                                           | Rural Land          | A-1<br>(General Agriculture)      | Vacant ag tracts<br>& Hwy 484 DRA                                           |  |  |  |  |
| W                                           | Rural Land          | Conditional B-5<br>(1986-R-131)   | Vacant - Ag Building in 2003<br>(potential similar use/building violations) |  |  |  |  |

## **EXISTING USE PER MARION COUNTY PROPERTY APPRAISER PROPERTY CODE**