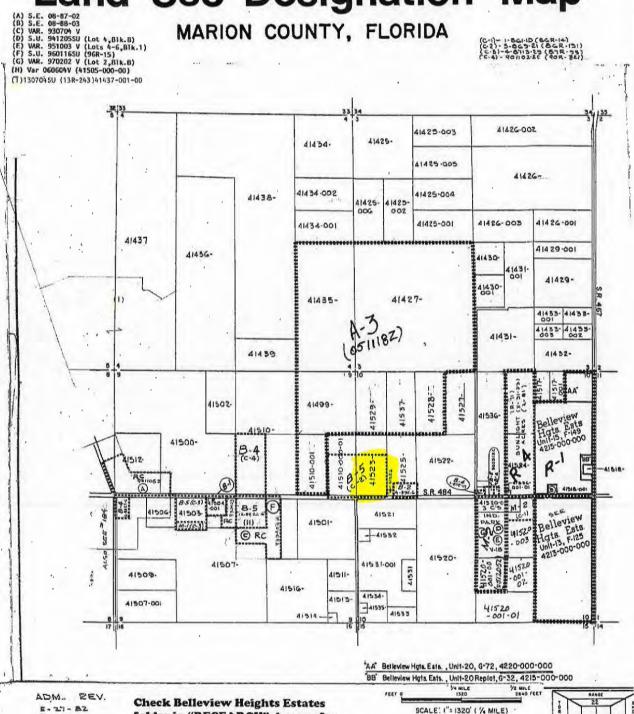

### Location

The site is located at 2601 SE Hwy 484, on the north side of SE Hwy 484 west of the Belleview Heights Estates area. There has been no written opposition at the time of this reports distribution.

## Request/Background

The overall site totals ±18 acres, with the southern ±11.67 acres fronting on Hwy 484 currently zoned Conditional B-5 with the northern ±6.33 acres zoned A-1 (General Agriculture). The site does not have a Commercial future land use designation and is was not historically authorized or approved for commercial development and is ineligible for general commercial development as that would be inconsistent with the Comprehensive Plan. In response to a number of similarly situated properties, Marion County initiated the RC-1 zoning classification as a potential option for such properties. wherein some commercial uses related to agricultural and rural uses would be permissible. The applicant is requesting an RC-1 zoning in order to accommodate a nursery and landscape contractor's yard that are permitted uses in the RC-1 zone.

The site is surrounded by ag tracts, many with residences and some vacant in agricultural use. The eastern parcel along NW 1<sup>st</sup> Street includes a residence (1978:988 SF) and the western parcel is vacant. East of the on-site residence is a vacant R-2 lot within the Ocala Ridge Subdivision. South/east of the parcels is the vacant B-2 lot owned in common by the owner. The following table lists the future land use, zoning, and current use of the surrounding properties.

| TABLE 1. ADJACENT PROPERTY CHARACTERISITICS |                     |                                   |                                                                             |  |  |  |  |
|---------------------------------------------|---------------------|-----------------------------------|-----------------------------------------------------------------------------|--|--|--|--|
| Direction                                   | FLUM<br>Designation | Zoning                            | Existing Use per<br>Appraiser Property Code                                 |  |  |  |  |
| N                                           | Medium Residential  | PUD<br>(Planned Unit Development) | Golden Oak PUD<br>(20171107Z)                                               |  |  |  |  |
| s                                           | Rural Land          | A-1<br>(General Agriculture)      | Single-family Residences and<br>Vacant ag tracts                            |  |  |  |  |
| E                                           | Rural Land          | A-1<br>(General Agriculture)      | Vacant ag tracts<br>& Hwy 484 DRA                                           |  |  |  |  |
| W                                           | Rural Land          | Conditional B-5<br>(1986-R-131)   | Vacant - Ag Building in 2003<br>(potential similar use/building violations) |  |  |  |  |