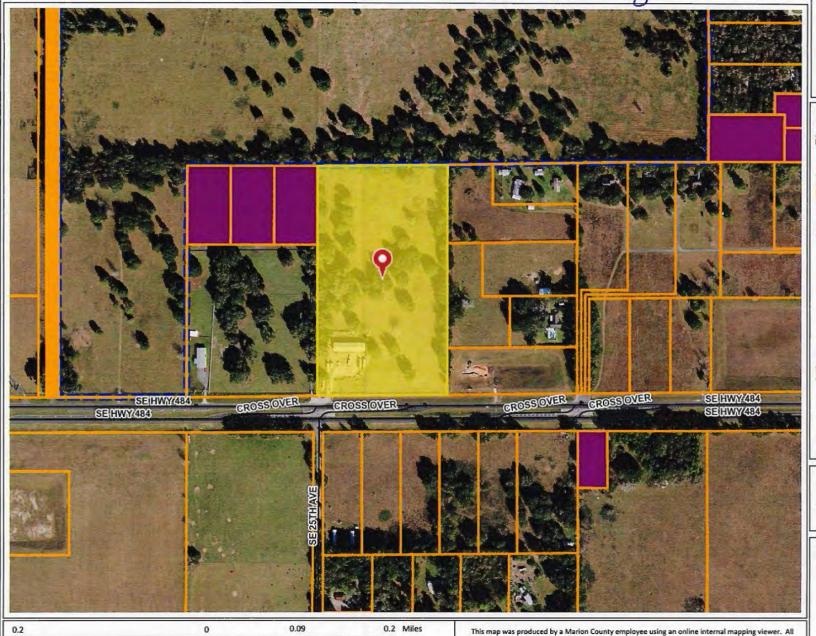

### Location

The site is located at 2601 SE Hwy 484, on the north side of SE Hwy 484 west of the Belleview Heights Estates area. There has been no written opposition at the time of this reports distribution.

## Request/Background

The overall site totals ±18 acres, with the southern ±11.67 acres fronting on Hwy 484 currently zoned Conditional B-5 with the northern ±6.33 acres zoned A-1 (General Agriculture). The site does not have a Commercial future land use designation and is was not historically authorized or approved for commercial development and is ineligible for general commercial development as that would be inconsistent with the Comprehensive Plan. In response to a number of similarly situated properties, Marion County initiated the RC-1 zoning classification as a potential option for such properties. wherein some commercial uses related to agricultural and rural uses would be permissible. The applicant is requesting an RC-1 zoning in order to accommodate a nursery and landscape contractor's yard that are permitted uses in the RC-1 zone.

The site is surrounded by ag tracts, many with residences and some vacant in agricultural use. The eastern parcel along NW 1<sup>st</sup> Street includes a residence (1978:988 SF) and the western parcel is vacant. East of the on-site residence is a vacant R-2 lot within the Ocala Ridge Subdivision. South/east of the parcels is the vacant B-2 lot owned in common by the owner. The following table lists the future land use, zoning, and current use of the surrounding properties.