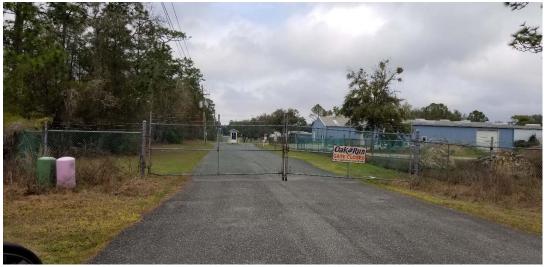

# **Staff Recommendation: Approval** Pictures of the area below.

Access to the existing WWTP and subject property.

Western half of the subject property from SW 95<sup>th</sup> Circle.

Looking east on HWY 484 from the access point.