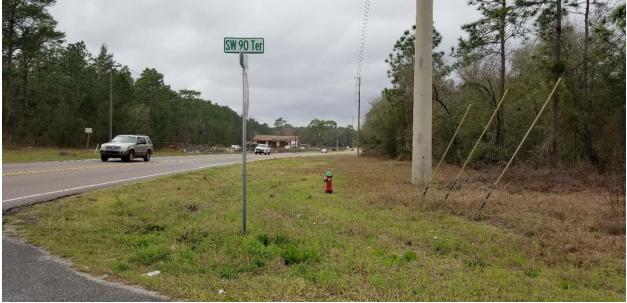

# **Staff Recommendation: Approval** Pictures of the area below.

Access to the existing WWTP and subject property.

Western half of the subject property from SW 95<sup>th</sup> Circle.

Looking east on HWY 484 from the access point.