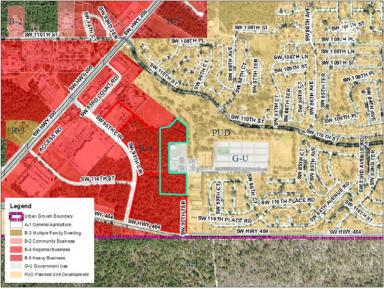

# **Current Zoning**

0.41

0.2

Marion County Zoning Map

The following table summarizes adjacent future land use designation, zoning districts, and existing uses:

|              | ADJACENT PROP                           | ERTY CHARACTERISTIC | CS                   |
|--------------|-----------------------------------------|---------------------|----------------------|
| Direction of | Future Land Use                         | Zoning              | Existing             |
| Adjacency    | Designation                             | C C                 | Use/MCPA Property    |
| •••          | , i i i i i i i i i i i i i i i i i i i |                     | Class                |
|              | High Density                            | PUD Planned Unit    | (38) Golf            |
| North        | Residential                             | Development         | Course/Driving       |
|              |                                         | -                   | Range                |
|              | Commercial                              | B-4 Regional        | (54-59) Timber       |
| South        |                                         | Business            | (04 00) 11111001     |
|              |                                         |                     |                      |
|              | Public                                  | G-U Government Use  | (49) Storage/Junk    |
| East         | High Density                            | PUD Planned Unit    | Yard                 |
| Last         | Residential                             | Development         | (86) County Property |
|              |                                         |                     |                      |
| West         | Commercial                              | B-4 Regional        | (54-59) Timber       |
| vvest        |                                         | Business            |                      |