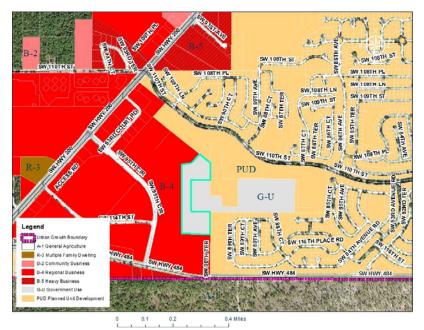

# **Proposed Zoning**

Proposed Zoning for the subject property

Future Land Use

Existing Land Use of the subject property and surrounding area.

The following table summarizes adjacent future land use designation, zoning districts, and existing uses:

|              | ADJACENT PROP                           | ERTY CHARACTERISTIC | CS                   |
|--------------|-----------------------------------------|---------------------|----------------------|
| Direction of | Future Land Use                         | Zoning              | Existing             |
| Adjacency    | Designation                             | C C                 | Use/MCPA Property    |
| •••          | , i i i i i i i i i i i i i i i i i i i |                     | Class                |
|              | High Density                            | PUD Planned Unit    | (38) Golf            |
| North        | Residential                             | Development         | Course/Driving       |
|              |                                         | -                   | Range                |
|              | Commercial                              | B-4 Regional        | (54-59) Timber       |
| South        |                                         | Business            | (04 00) 11111001     |
|              |                                         |                     |                      |
|              | Public                                  | G-U Government Use  | (49) Storage/Junk    |
| East         | High Density                            | PUD Planned Unit    | Yard                 |
| Last         | Residential                             | Development         | (86) County Property |
|              |                                         |                     |                      |
| West         | Commercial                              | B-4 Regional        | (54-59) Timber       |
| vvest        |                                         | Business            |                      |