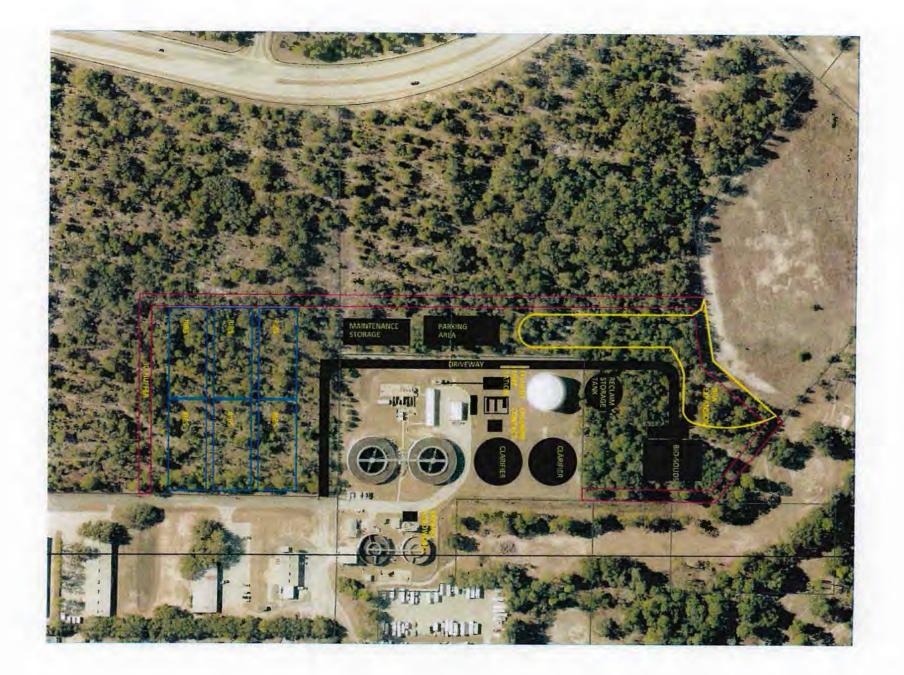

# **Staff Recommendation: Approval** Pictures of the area below.

Access to the existing WWTP and subject property.

Western half of the subject property from SW 95<sup>th</sup> Circle.

Looking east on HWY 484 from the access point.

Looking west on HWY 484 from the access point.