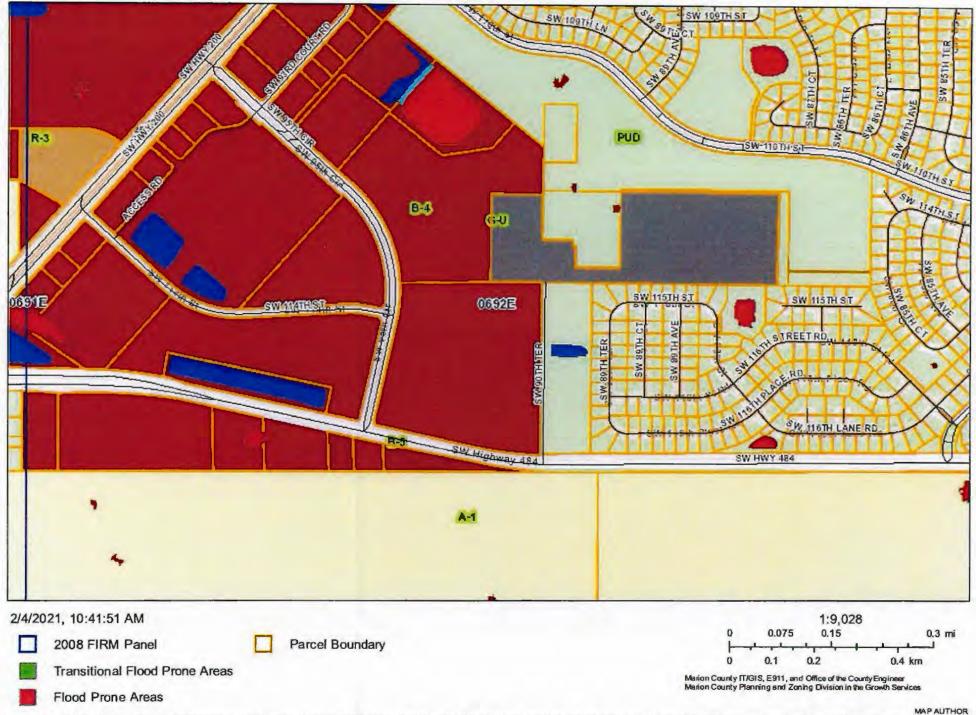

# **Current Zoning**

0.41

0.2

Marion County Zoning Map

The following table summarizes adjacent future land use designation, zoning districts, and existing uses:

|              | ADJACENT PROP                           | ERTY CHARACTERISTIC | CS                   |
|--------------|-----------------------------------------|---------------------|----------------------|
| Direction of | Future Land Use                         | Zoning              | Existing             |
| Adjacency    | Designation                             | C C                 | Use/MCPA Property    |
| •••          | , i i i i i i i i i i i i i i i i i i i |                     | Class                |
|              | High Density                            | PUD Planned Unit    | (38) Golf            |
| North        | Residential                             | Development         | Course/Driving       |
|              |                                         | -                   | Range                |
|              | Commercial                              | B-4 Regional        | (54-59) Timber       |
| South        |                                         | Business            | (04 00) 11111001     |
|              |                                         |                     |                      |
|              | Public                                  | G-U Government Use  | (49) Storage/Junk    |
| East         | High Density                            | PUD Planned Unit    | Yard                 |
| Last         | Residential                             | Development         | (86) County Property |
|              |                                         |                     |                      |
| West         | Commercial                              | B-4 Regional        | (54-59) Timber       |
| vvest        |                                         | Business            |                      |