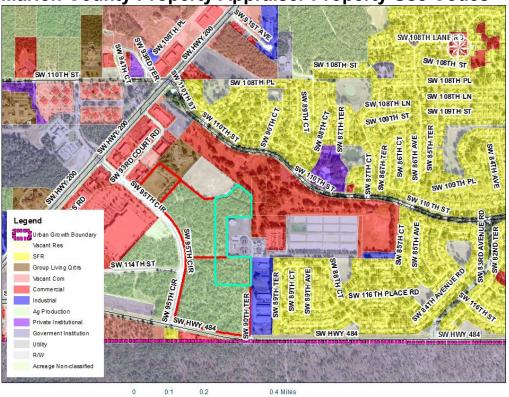

#### **Background Location** The property is located on SW HWY 484, on the west side of Oak Run.

## Analysis

The subject property is a portion of Tracts 4 and 5 of the Marion Center plat for the urban commerce district at SR 200 and HWY 484. The request to change the zoning on the subject property to Government Use, and expand a waste water treatment plant would require a plat vacation and/or replat of subject property. The replat could join the subject property to Oak Run. This change would leave about 38 acres of commercial property in the remaining portions of tracts 4 and 5 of the Marion Center Plat.

The following table summarizes adjacent future land use designation, zoning districts, and existing uses:

|              | ADJACENT PROP                           | ERTY CHARACTERISTIC | CS                   |
|--------------|-----------------------------------------|---------------------|----------------------|
| Direction of | Future Land Use                         | Zoning              | Existing             |
| Adjacency    | Designation                             | C C                 | Use/MCPA Property    |
| •••          | , i i i i i i i i i i i i i i i i i i i |                     | Class                |
|              | High Density                            | PUD Planned Unit    | (38) Golf            |
| North        | Residential                             | Development         | Course/Driving       |
|              |                                         | -                   | Range                |
|              | Commercial                              | B-4 Regional        | (54-59) Timber       |
| South        |                                         | Business            | (04 00) 11111001     |
|              |                                         |                     |                      |
|              | Public                                  | G-U Government Use  | (49) Storage/Junk    |
| East         | High Density                            | PUD Planned Unit    | Yard                 |
| Last         | Residential                             | Development         | (86) County Property |
|              |                                         |                     |                      |
| West         | Commercial                              | B-4 Regional        | (54-59) Timber       |
| vvest        |                                         | Business            |                      |

## Marion County Property Appraiser Property Use Codes

The subject property is vacant and undeveloped.