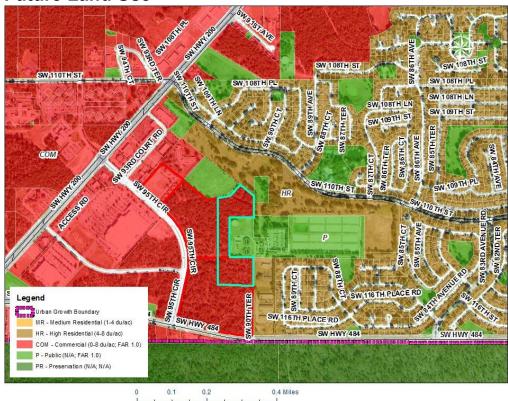

# Existing Land Use Designation 210406Z, 210407SU

0 150 300 450 600

| Use per M   | IC Property Appraiser | OWNED(S): Drugs E. Oshlarking Trugt Murra & Creaks Trugt ET AL Mishael Oshlarking                                                                                                 |
|-------------|-----------------------|-----------------------------------------------------------------------------------------------------------------------------------------------------------------------------------|
| 01          | Single Family Res     | <b>OWNER(S):</b> Bruce E. Oehlerking, Trust – Myra A Gresko Trust ET AL – Michael Oehlerking                                                                                      |
| 50-69/99    | Agricultural          | ACENT. Tillmon & Associates Engineering LLC Devid Tillmon                                                                                                                         |
| 00/10/40/70 | Vacant                | AGENT: Tillman & Associates Engineering, LLC David Tillman                                                                                                                        |
| 71          | Church                | DADCEL (C). 25241 001 00 25241 001 20                                                                                                                                             |
| 02          | Mobile Home           | PARCEL(S): 35341-001-00, 35341-001-20                                                                                                                                             |
| 06-07/11-39 | Commercial            |                                                                                                                                                                                   |
| 41-49       | Industrial            | All provided GIS data is to be considered a generalized spatial representation, which is                                                                                          |
| 83-98       | Public                | subject to revisions. The feature boundaries are not to be used to establish legal boundaries. $\Lambda$                                                                          |
| 82          | Recreation            | For specific visual information, contact the appropriate county department or agency.<br>The information is provided visual representation only and is not intended to be used as |
| 03-05/08    | Multi-Family          | The information is provided visual representation only and is not intended to be used as                                                                                          |
| 77          | Club/Lodge/Union Hall | legal or official representation of legal boundaries.                                                                                                                             |
|             |                       |                                                                                                                                                                                   |
| -           | -                     |                                                                                                                                                                                   |

## Marion County Property Appraiser Property Use Codes

The subject property is vacant and undeveloped.

## Analysis

The subject property is a portion of Tracts 4 and 5 of the Marion Center plat for the urban commerce district at SR 200 and HWY 484. The request to change the zoning on the subject property to Government Use, and expand a waste water treatment plant would require a plat vacation and/or replat of subject property. The replat could join the subject property to Oak Run. This change would leave about 38 acres of commercial property in the remaining portions of tracts 4 and 5 of the Marion Center Plat.