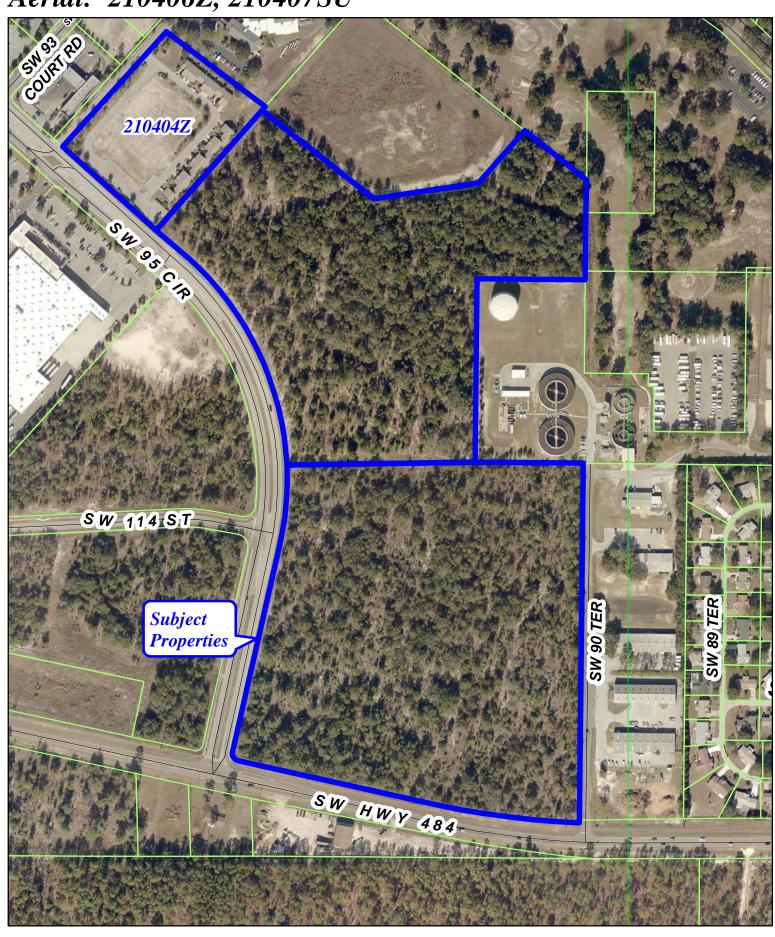

# Aerial: 210406Z, 210407SU

#### **Background Location** The property is located on SW HWY 484, on the west side of Oak Run.

#### Infrastructure

Access is from SW 90<sup>th</sup> TER.

|                         |                     |             |         |           | Condition         |                |
|-------------------------|---------------------|-------------|---------|-----------|-------------------|----------------|
| Road                    | Classification      | Maintenance | Surface | No. Lanes | R/W Min.<br>Width | R/W Deficiency |
| SW 90 <sup>th</sup> TER | Private Subdivision | Private     | Paved   | 2         | 50'               | 0              |