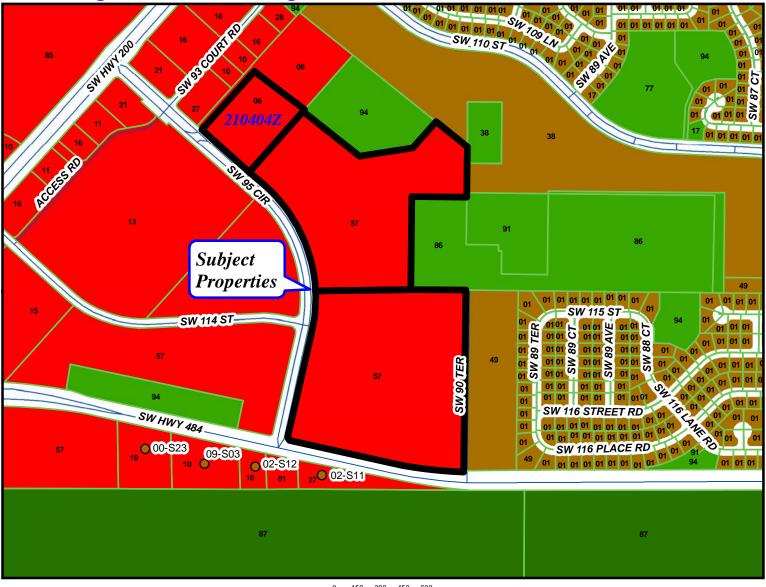

# **Proposed Zoning**

Proposed Zoning for the subject property

Future Land Use

Existing Land Use of the subject property and surrounding area.

## Analysis

The subject property is a portion of Tracts 4 and 5 of the Marion Center plat for the urban commerce district at SR 200 and HWY 484. The request to change the zoning on the subject property to Government Use, and expand a waste water treatment plant would require a plat vacation and/or replat of subject property. The replat could join the subject property to Oak Run. This change would leave about 38 acres of commercial property in the remaining portions of tracts 4 and 5 of the Marion Center Plat.

The following table summarizes adjacent future land use designation, zoning districts, and existing uses:

|              | ADJACENT PROP                           | ERTY CHARACTERISTIC | CS                   |
|--------------|-----------------------------------------|---------------------|----------------------|
| Direction of | Future Land Use                         | Zoning              | Existing             |
| Adjacency    | Designation                             | C C                 | Use/MCPA Property    |
| •••          | , i i i i i i i i i i i i i i i i i i i |                     | Class                |
|              | High Density                            | PUD Planned Unit    | (38) Golf            |
| North        | Residential                             | Development         | Course/Driving       |
|              |                                         | -                   | Range                |
|              | Commercial                              | B-4 Regional        | (54-59) Timber       |
| South        |                                         | Business            | (04 00) 11111001     |
|              |                                         |                     |                      |
|              | Public                                  | G-U Government Use  | (49) Storage/Junk    |
| East         | High Density                            | PUD Planned Unit    | Yard                 |
| Last         | Residential                             | Development         | (86) County Property |
|              |                                         |                     |                      |
| West         | Commercial                              | B-4 Regional        | (54-59) Timber       |
| vvest        |                                         | Business            |                      |