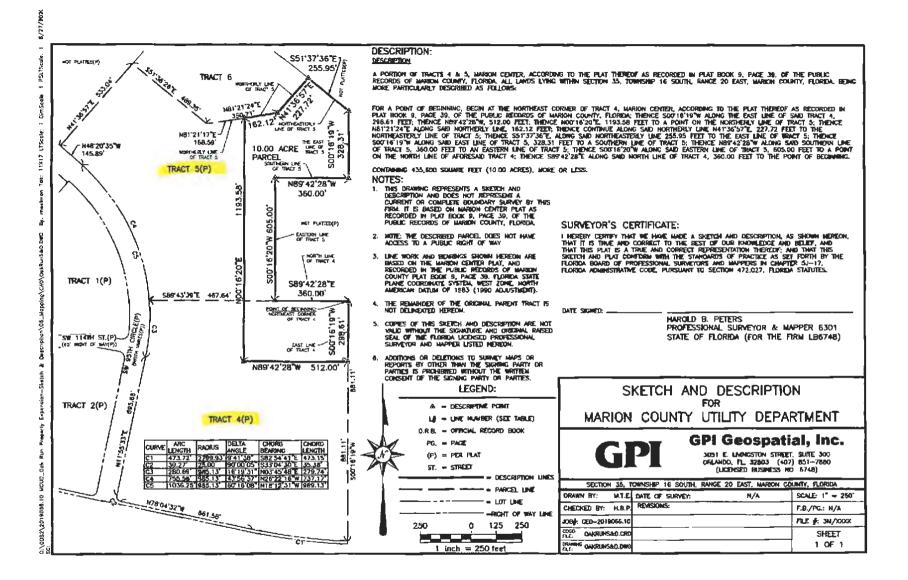

## Analysis

The subject property is a portion of Tracts 4 and 5 of the Marion Center plat for the urban commerce district at SR 200 and HWY 484. The request to change the zoning on the subject property to Government Use, and expand a waste water treatment plant would require a plat vacation and/or replat of subject property. The replat could join the subject property to Oak Run. This change would leave about 38 acres of commercial property in the remaining portions of tracts 4 and 5 of the Marion Center Plat.

## **Staff Comments**

Planning and Zoning: A plat vacation and/or replat will be required.

There were no other concerns, Development Review Staff comments can be found at the end of the report.

In reaching its decision, the Board of County Commissioners shall find that the following exist: