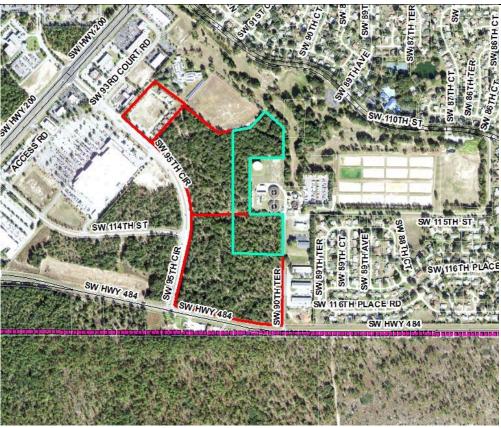

# Aerial: 210406Z, 210407SU

#### **Background Location** The property is located on SW HWY 484, on the west side of Oak Run.

## Analysis

The subject property is a portion of Tracts 4 and 5 of the Marion Center plat for the urban commerce district at SR 200 and HWY 484. The request to change the zoning on the subject property to Government Use, and expand a waste water treatment plant would require a plat vacation and/or replat of subject property. The replat could join the subject property to Oak Run. This change would leave about 38 acres of commercial property in the remaining portions of tracts 4 and 5 of the Marion Center Plat.