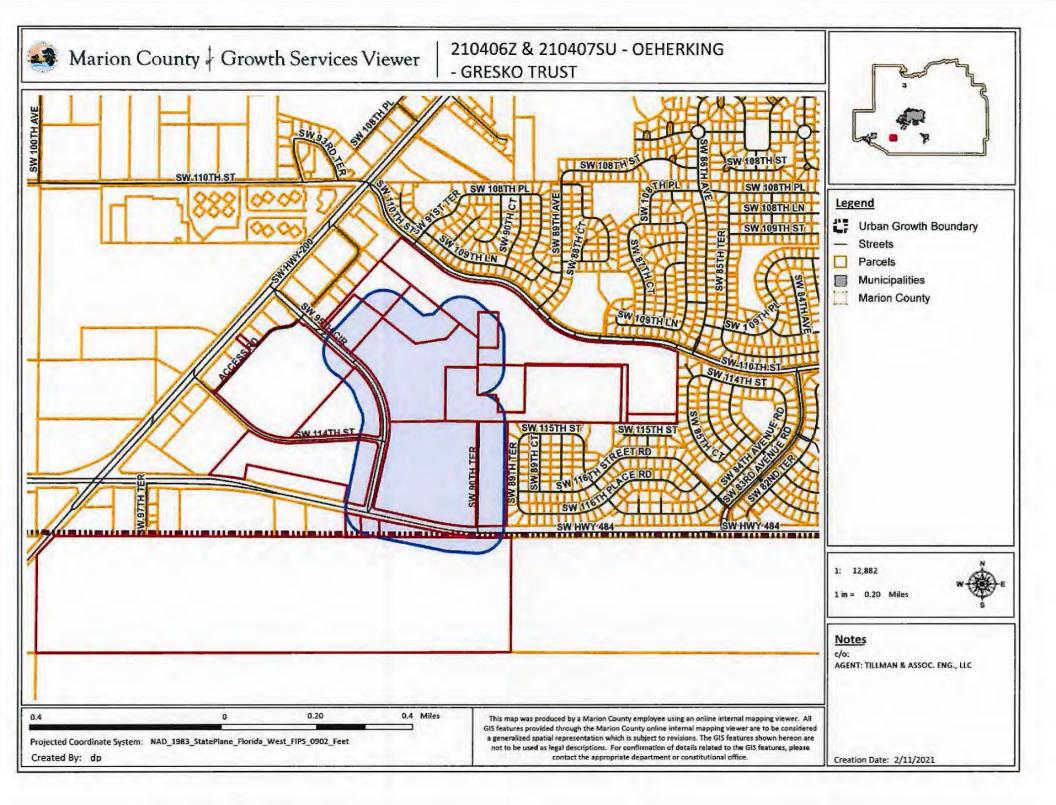

FEET; THENCE N00°16'20"E, 1193.58 FEET TO A POINT ON THE NORTHERLY LINE OF TRACT 5; THENCE N81°21'24"E ALONG SAID NORTHERLY LINE, 162.12 FEET; THENCE CONTINUE ALONG SAID NORTHERLY LINE N41°36'57"E, 227.72 FEET TO THE NORTHEASTERLY LINE OF TRACT 5; THENCE S51°37'36"E, ALONG SAID NORTHEASTERLY LINE 255.95 FEET TO THE EAST LINE OF TRACT 5; THENCE S00°16'19"W ALONG SAID EAST LINE OF TRACT 5, 328.31 FEET TO A SOUTHERN LINE OF TRACT 5; THENCE N89°42'28"W ALONG SAID SOUTHERN LINE OF TRACT 5, 605.00 FEET TO A POINT ON THE NORTH LINE OF ALONG SAID EASTERN LINE OF TRACT 5, 605.00 FEET TO A POINT ON THE NORTH LINE OF AFORESAID TRACT 4; THENCE S89°42'28"E ALONG SAID NORTH LINE OF TRACT 4, 360.00 FEET TO THE POINT OF BEGINNING.

CONTAINING 435,600 SQUARE FEET (10.00 ACRES), MORE OR LESS.

of 48.02ac