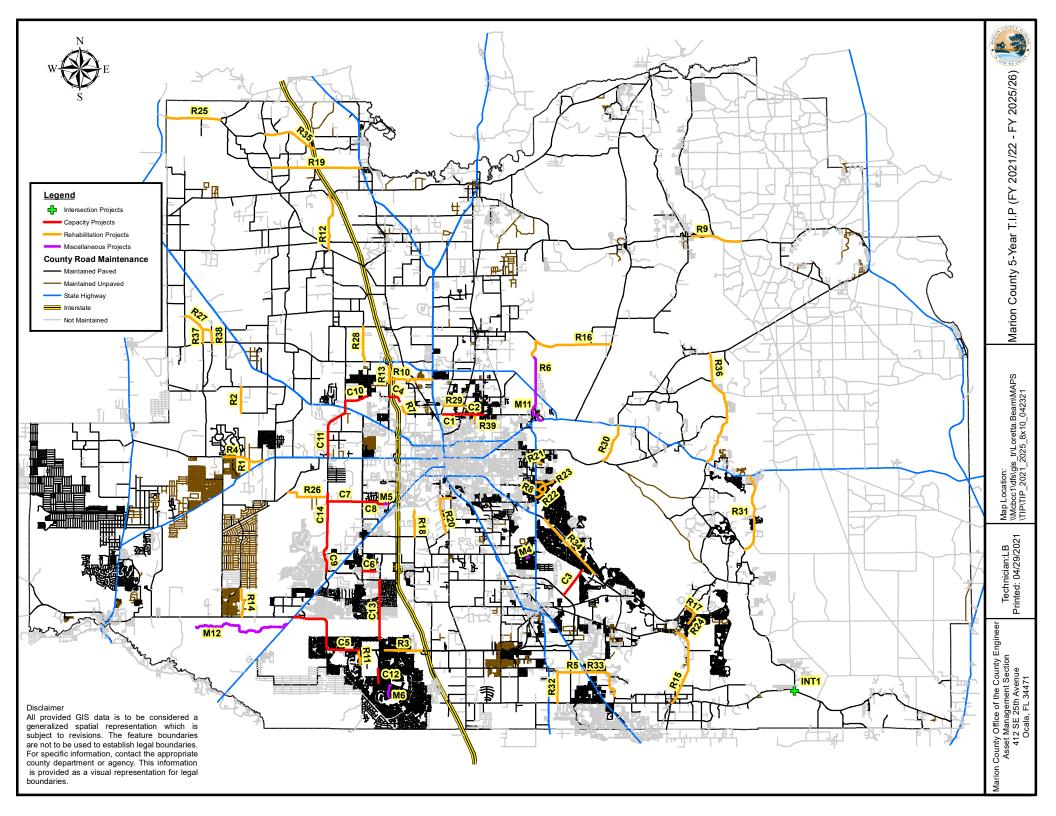

### **INTRODUCTION**

The Marion County Transportation Improvement Program (TIP) lists the anticipated projects throughout Marion County for the next five years. Types of projects are Capacity, Rehabilitation, Intersections and other miscellaneous maintenance such as guardrail, sidewalks, striping, etc. Activities undertaken on these projects usually include survey, design, right-of-way acquisition, and construction.

The selection of all the projects listed in the TIP is based on information from the prior TIP, the Office of the County Engineer, Growth Services, and the Transportation Planning Organization (TPO) Long Range Plan. Rehabilitation projects, intersection improvement projects, and turn lanes are identified by the Office of the County Engineer. Construction of new lanes and new roads are identified by the Office of the County Engineer based on the TPO's approved Long Range Plan.

After staff at the Office of the County Engineer identifies the projects, a schedule is prepared according to the availability of funds over the five-year period. This schedule is then presented to the Board of County Commissioners for adoption.