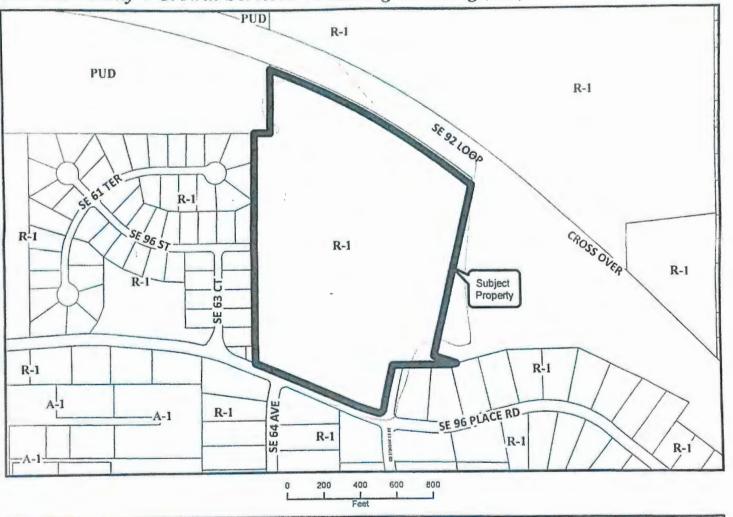

First Public Hearing:

Planning and Zoning Comm. 04/26/2021 @ 5:30 pm

Second Public Hearing:

**Board of County** Commissioners 05/18/2021 @ 2:00 pm

Public Hearing Location:

601 SE 25th AVE, Ocala, FL 34471

Owner(s): Flying Eagle Resources, LLC, - c/o Ursula Henning

Agent: David L. MacKay, Attorney

Location: No physical address assigned.

Acreage: 35.07 +/-

Zone(s): R-1, Single Family Dwelling

Parcel(s): 37515-000-11

Request Descriptions:

To R-2, One and Two-Family Dwelling, for all permitted uses.