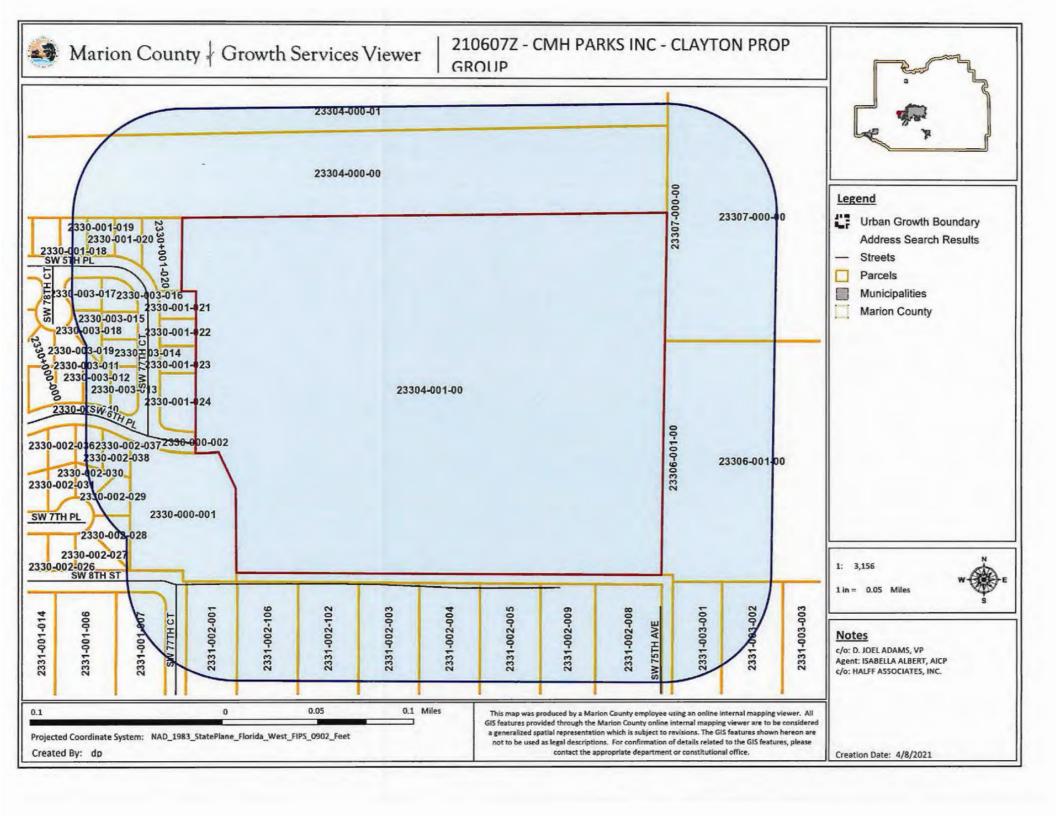

#### Location

The property is located at 7745 SW 6th Place which is east of Ocala Falls Unit I and will access through that phase. It is just east of SW 80th Ave and south of West HWY 40.

#### **Internal Circulation**

The project proposes sidewalks to meet LDC standards. Primary access is proposed from SW 80<sup>th</sup> Ave through Unit 1. The property abuts a section line on its southern boundary along SW 8<sup>th</sup> St, and a 30ft easement exists on the northern boundary of the subdivision to the south (Ocala Thoroughbred Farms). The conceptual plan shows a 30ft ROW easement adjacent and connected to Ocala Thoroughbred Farms, and a future connection SW 8<sup>th</sup> St. Staff recommends additional coordination with the Office of the County Engineer to determine a timeline for construction of that additional access point.

### **Vicinity**

The subject property is adjacent to two existing subdivisions, Falls of Ocala and Ocala Thoroughbred Acres. The Falls of Ocala was one of the first PUD developments in the area, and this project has been contemplated as the second unit of that development since its approval. The vicinity is rapidly changing, with Golden Ocala/World Equestrian Center to the North, and On Top of the World expansion to the south along 80<sup>th</sup> Ave.

The following tables summarize the adjacent future land use designations, zoning districts, and existing uses:

| ADJACENT PROPERTY CHARACTERISTICS |                     |                          |                                           |  |  |
|-----------------------------------|---------------------|--------------------------|-------------------------------------------|--|--|
| Direction                         | FLUM<br>Designation | Zoning                   | Existing Use per<br>MCPA Property<br>Code |  |  |
| N                                 | Low Residential     | A-1, General Agriculture | Pasture                                   |  |  |
| S                                 | Low Residential     | A-1, General Agriculture | SFR/Mobile Home                           |  |  |
| E                                 | Public              | A-1, General Agriculture | Pasture/Industrial                        |  |  |
| W                                 | Rural Land          | A-1, General Agriculture | Pasture                                   |  |  |

**Access** to the property is from 80<sup>th</sup> Ave, over SW 6<sup>th</sup> PL. A secondary access to SW 80<sup>th</sup> Ave, through SW 8<sup>th</sup> St is proposed as a "future acces". The parcel also abuts a N-S half section line along its eastern boundary. It will be necessary to coordinate with Engineering regarding timing of construction of the secondary access points.