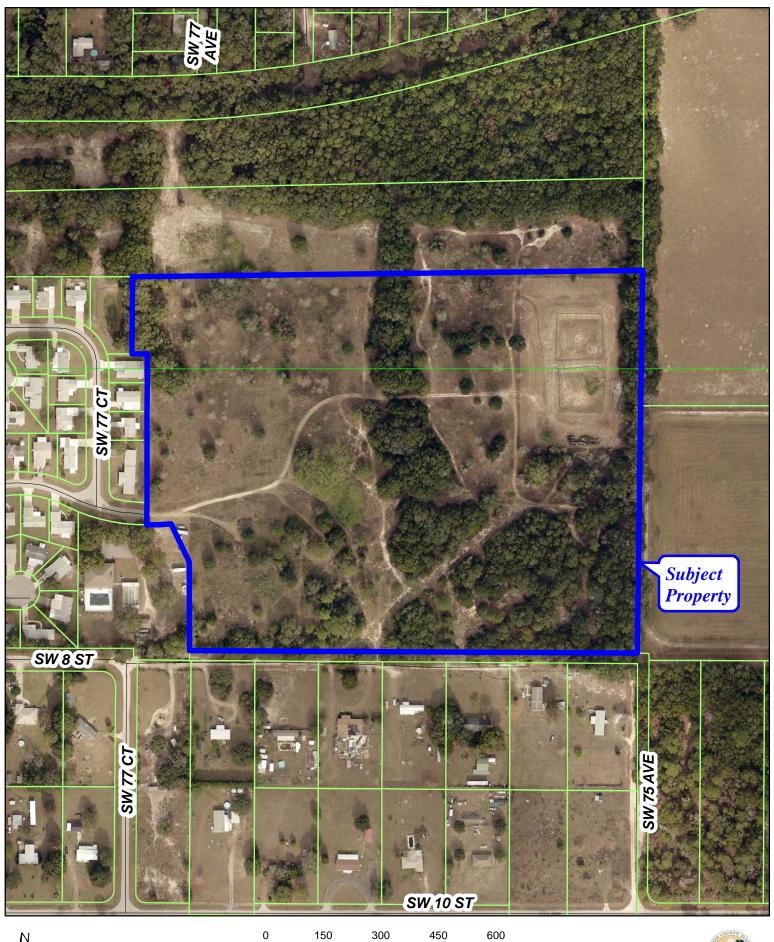

# Aerial: 210607Z

Feet

#### Location

The property is located at 7745 SW 6th Place which is east of Ocala Falls Unit I and will access through that phase. It is just east of SW 80th Ave and south of West HWY 40.

#### **Internal Circulation**

The project proposes sidewalks to meet LDC standards. Primary access is proposed from SW 80<sup>th</sup> Ave through Unit 1. The property abuts a section line on its southern boundary along SW 8<sup>th</sup> St, and a 30ft easement exists on the northern boundary of the subdivision to the south (Ocala Thoroughbred Farms). The conceptual plan shows a 30ft ROW easement adjacent and connected to Ocala Thoroughbred Farms, and a future connection SW 8<sup>th</sup> St. Staff recommends additional coordination with the Office of the County Engineer to determine a timeline for construction of that additional access point.

**Access** to the property is from 80<sup>th</sup> Ave, over SW 6<sup>th</sup> PL. A secondary access to SW 80<sup>th</sup> Ave, through SW 8<sup>th</sup> St is proposed as a "future acces". The parcel also abuts a N-S half section line along its eastern boundary. It will be necessary to coordinate with Engineering regarding timing of construction of the secondary access points.