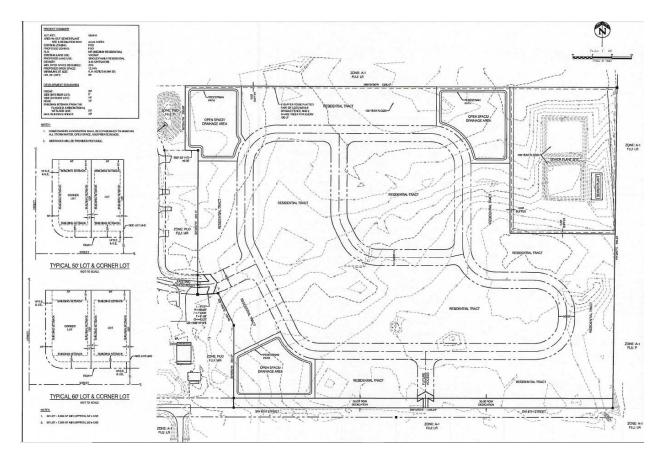

#### PROPOSED CONCEPTUAL PLAN

#### **Internal Circulation**

The project proposes sidewalks to meet LDC standards. Primary access is proposed from SW 80<sup>th</sup> Ave through Unit 1. The property abuts a section line on its southern boundary along SW 8<sup>th</sup> St, and a 30ft easement exists on the northern boundary of the subdivision to the south (Ocala Thoroughbred Farms). The conceptual plan shows a 30ft ROW easement adjacent and connected to Ocala Thoroughbred Farms, and a future connection SW 8<sup>th</sup> St. Staff recommends additional coordination with the Office of the County Engineer to determine a timeline for construction of that additional access point.

#### **Open Space**

The project proposes only a 12% buffer, and the buffer surrounding the wastewater treatment plant is shown internal to the development, rather than surrounding the perimeter. Sidewalks that are consistent with the Marion County Land Development Code are proposed, which will increase the overall open space calculation. Based on conversations with the applicant, residents will have access to the existing clubhouse and amenities in Unit 1. Conditions are proposed to ensure that minimum open space is met.