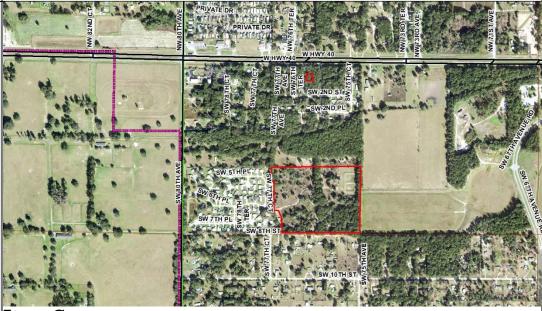

#### Location

The property is located at 7745 SW 6th Place which is east of Ocala Falls Unit I and will access through that phase. It is just east of SW 80th Ave and south of West HWY 40.

### **Vicinity**

The subject property is adjacent to two existing subdivisions, Falls of Ocala and Ocala Thoroughbred Acres. The Falls of Ocala was one of the first PUD developments in the area, and this project has been contemplated as the second unit of that development since its approval. The vicinity is rapidly changing, with Golden Ocala/World Equestrian Center to the North, and On Top of the World expansion to the south along 80<sup>th</sup> Ave.

**Access** to the property is from 80<sup>th</sup> Ave, over SW 6<sup>th</sup> PL. A secondary access to SW 80<sup>th</sup> Ave, through SW 8<sup>th</sup> St is proposed as a "future acces". The parcel also abuts a N-S half section line along its eastern boundary. It will be necessary to coordinate with Engineering regarding timing of construction of the secondary access points.