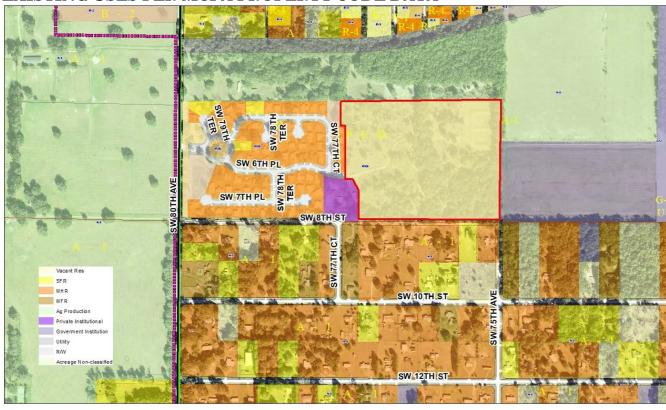

# EXISTING USES PER MCPA PROPERTY CODE DATA

210607Z 6 | P a g e

The following tables summarize the adjacent future land use designations, zoning districts, and existing uses:

| ADJACENT PROPERTY CHARACTERISTICS |                     |                          |                                           |  |  |
|-----------------------------------|---------------------|--------------------------|-------------------------------------------|--|--|
| Direction                         | FLUM<br>Designation | Zoning                   | Existing Use per<br>MCPA Property<br>Code |  |  |
| N                                 | Low Residential     | A-1, General Agriculture | Pasture                                   |  |  |
| S                                 | Low Residential     | A-1, General Agriculture | SFR/Mobile Home                           |  |  |
| E                                 | Public              | A-1, General Agriculture | Pasture/Industrial                        |  |  |
| W                                 | Rural Land          | A-1, General Agriculture | Pasture                                   |  |  |

Adjacent zoning to the north, south and east of the subject site is General Agriculture (A-1). The property to the north has a Low Residential (LR) future land use category with one existing mobile home residence located more than 840 feet west from the subject site property boundary. The development is proposing a 5-foot-wide buffer with a 6-foot opaque fence and 2 shade trees for every 100 linear feet (LF) to the north as part of the platted lots to meet the buffering requirement intent per Section 6.8.6. in the Land Development Code. To the northeast adjacent to the wastewater treatment plant has a land use category of LR and is currently vacant land. There is an existing buffer along the site for this portion. To the east has a future land use category of Public (P) and is in use as a recycling center owned by Marion County. To the south across SW 8th Street has a land use category of LR and is developed with single-family residential units.