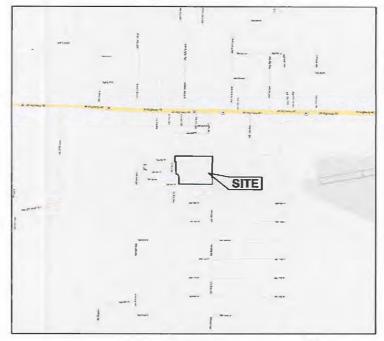

#### Location

The property is located at 7745 SW 6th Place which is east of Ocala Falls Unit I and will access through that phase. It is just east of SW 80th Ave and south of West HWY 40.

#### VICINITY MAP