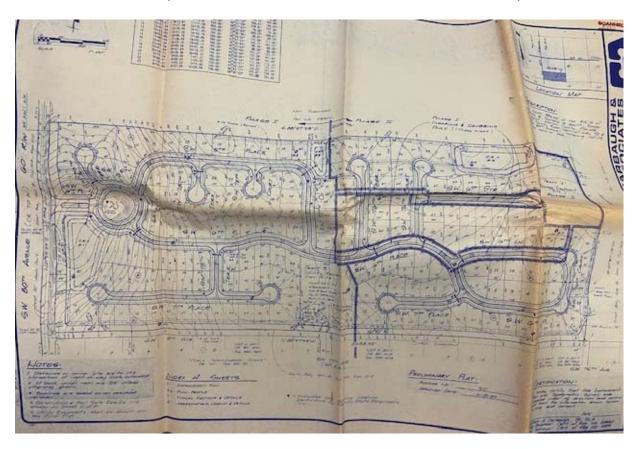

## PREVIOUS PLAN (1985-PHASE ONE ALREADY DEVELOPED)

210607Z 5 | Page

The subject area is located to the north of SW 8th Street and immediately east of the Falls of Ocala residential development. The property was originally phase II of the Falls of Ocala PUD. Phase I, adjacent to the west of the subject site, was constructed in 1985 with single-family residential units. The subject site, Phase II, had construction plans permitted in 2003 that have since expired. The subject site is currently vacant with an existing access to the west through the existing Falls of Ocala residential development.