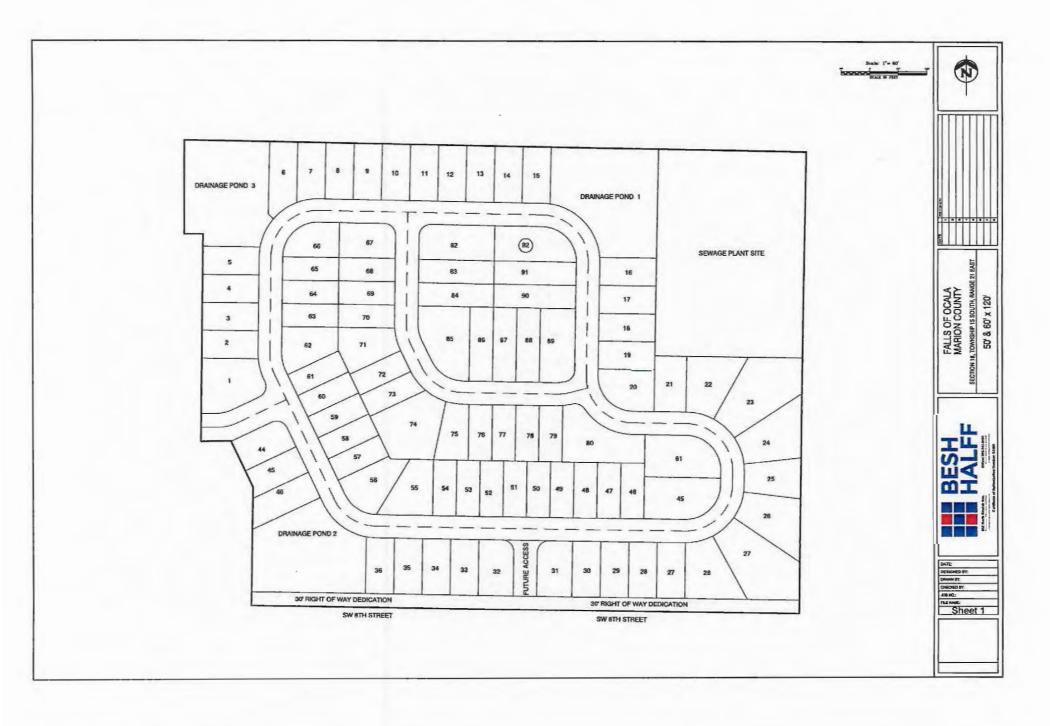

#### PROPOSED CONCEPTUAL PLAN

# **PUD CONCEPTUAL PLAN FOR FALLS OF OCALA**

SECTION 18 TOWNSHIP 15S RANGE 21E

LEGAL DESCRIPTION

THE LAND REFERRED TO HEREIN BELOW IS SITUATED IN THE COUNTY OF MY FLORICA AND DESCRIBED AS FOLLOWS: