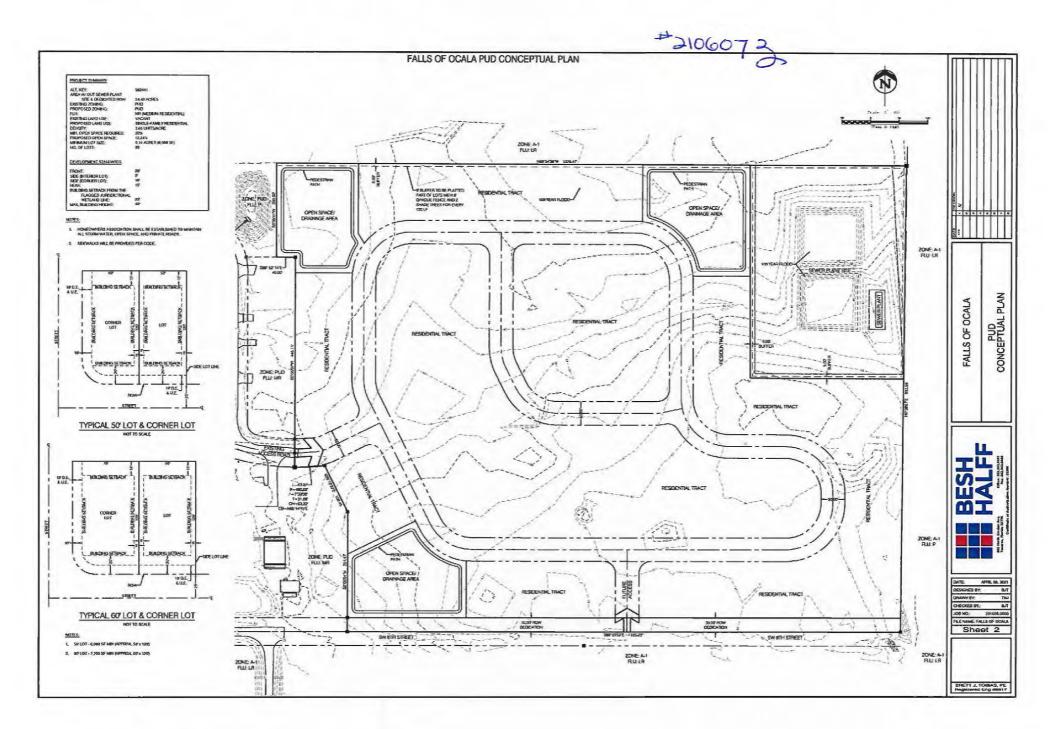

## **Analysis**

The proposed PUD is requesting 89 residential units. A conceptual plan for the development has been submitted as part of the application. Prior to this request, the property obtained approval of a preliminary plat for up to 89 units (2005), but that plan has expired. Additionally, significant changes to the Land Development Code (LDC) makes it necessary to review the PUD as a rezoning application.

#### **Internal Circulation**

The project proposes sidewalks to meet LDC standards. Primary access is proposed from SW 80<sup>th</sup> Ave through Unit 1. The property abuts a section line on its southern boundary along SW 8<sup>th</sup> St, and a 30ft easement exists on the northern boundary of the subdivision to the south (Ocala Thoroughbred Farms). The conceptual plan shows a 30ft ROW easement adjacent and connected to Ocala Thoroughbred Farms, and a future connection SW 8<sup>th</sup> St. Staff recommends additional coordination with the Office of the County Engineer to determine a timeline for construction of that additional access point.

#### **Open Space**

The project proposes only a 12% buffer, and the buffer surrounding the wastewater treatment plant is shown internal to the development, rather than surrounding the perimeter. Sidewalks that are consistent with the Marion County Land Development Code are proposed, which will increase the overall open space calculation. Based on conversations with the applicant, residents will have access to the existing clubhouse and amenities in Unit 1. Conditions are proposed to ensure that minimum open space is met.

#### PROPOSED CONCEPTUAL PLAN

# **PUD CONCEPTUAL PLAN FOR FALLS OF OCALA**

SECTION 18 TOWNSHIP 15S RANGE 21E

LEGAL DESCRIPTION

THE LAND REFERRED TO HEREIN BELOW IS SITUATED IN THE COUNTY OF MY FLORICA AND DESCRIBED AS FOLLOWS: