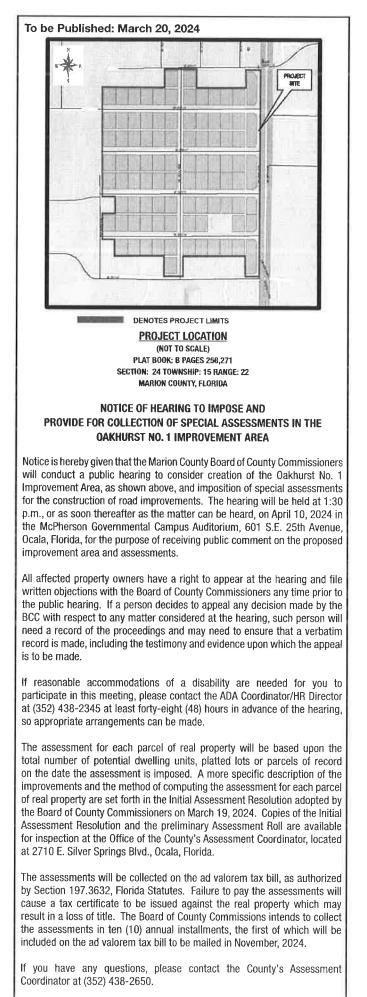

#### NOTICE OF HEARING TO IMPOSE AND PROVIDE FOR COLLECTION OF SPECIAL ASSESSMENTS IN THE OAKHURST NO. 1 IMPROVEMENT AREA

Notice is hereby given that the Marion County Board of County Commissioners will conduct a public hearing to consider creation of the Oakhurst No. 1 Improvement Area, as shown above, and imposition of special assessments for the construction of road improvements. The hearing will be held at 1:30 p.m., or as soon thereafter as the matter can be heard, on April 10, 2024 in the McPherson Governmental Campus Auditorium, 601 S.E. 25<sup>th</sup> Avenue, Ocala, Florida, for the purpose of receiving public comment on the proposed improvement area and assessments.

The assessment for each parcel of real property will be based upon the total number of potential dwelling units, platted lots or parcels of record on the date the assessment is imposed. A more specific description of the improvements and the method of computing the assessment for each parcel of real property are set forth in the Initial Assessment Resolution adopted by the Board of County Commissioners on March 19, 2024. Copies of the Initial Assessment Resolution and the preliminary Assessment Roll are available for inspection at the Office of the County's Assessment Coordinator, located at 2710 E. Silver Springs Blvd., Ocala, Florida.