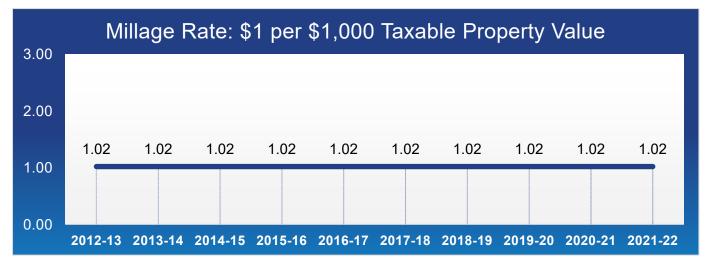

#### **Discussion Items**

|     |                                                                                                                                                                                                                                     | <u>Page</u>      |
|-----|-------------------------------------------------------------------------------------------------------------------------------------------------------------------------------------------------------------------------------------|------------------|
| 1)  | Comparison of Rolled-Back and Proposed Tax Levies                                                                                                                                                                                   | 3                |
| 2)  | Comparison of Simple Majority Maximum and Proposed Tax Levies                                                                                                                                                                       | 4                |
| 3)  | Countywide - Taxable Property Value, Millage Rate & Property Tax Levy<br>Countywide - Estimate of Taxable Value<br>General Fund - Analysis of Change in Millage Rate<br>Fine & Forfeiture Fund - Analysis of Change in Millage Rate | 5<br>6<br>7<br>9 |
| 4)  | Fire Rescue and EMS - Taxable Property Value, Millage Rate & Property Tax Levy<br>Fire Rescue and EMS - Estimate of Taxable Value<br>Fire Rescue and EMS - Analysis of Change in Millage Rate                                       | 10<br>11<br>12   |
| 5)  | MSTU for Law Enforcement - Taxable Property Value, Millage Rate & Property Tax<br>MSTU for Law Enforcement - Estimate of Taxable Value<br>MSTU for Law Enforcement - Analysis of Change in Millage Rate                             | 13<br>14<br>15   |
| 6)  | Countywide & Major MSTUs - Average Tax Levies - Single Family Properties<br>Countywide & Major MSTUs - Comparison of Tax Levies - Selected Properties                                                                               | 16<br>17         |
| 7)  | Marion Oaks MSTU - Taxable Property Value, Millage Rate & Property Tax Levy<br>Marion Oaks MSTU - Estimate of Taxable Value<br>Marion Oaks MSTU for Recreation - Financial Forecast                                                 | 18<br>19<br>20   |
| 8)  | Silver Springs Shores - Taxable Property Value, Millage Rate & Property Tax Levy<br>Silver Springs Shores Special Tax District - Estimate of Taxable Value<br>Silver Springs Shores Special Tax District - Financial Forecast       | 21<br>22<br>23   |
| 9)  | Hills of Ocala - Taxable Property Value, Millage Rate & Property Tax Levy<br>Hills of Ocala - Estimate of Taxable Value<br>Hills of Ocala MSTU for Recreation - Financial Forecast                                                  | 24<br>25<br>26   |
| 10) | Rainbow Lakes MSD - Taxable Property Value, Millage Rate & Property Tax Levy<br>Rainbow Lakes Estates MSD - Estimate of Taxable Value<br>Rainbow Lakes Estates Municipal Service District - Financial Forecast                      | 27<br>28<br>29   |
| 11) | Rainbow Lakes MSTU - Taxable Property Value, Millage Rate & Property Tax Levy<br>Rainbow Lakes Estates MSTU - Estimate of Taxable Value<br>Rainbow Lakes Estates MSTU - Financial Forecast                                          | 30<br>31<br>32   |
| 12) | Comparison of State Shared Operating Revenue Estimates - General Fund<br>Comparison of State Shared Operating Revenue Estimates - Transportation Fund                                                                               | 33<br>34         |
| 13) | Revenue Adjustment for Certified Taxable Values @ 95%                                                                                                                                                                               | 35               |
| 14) | Budget Adjusments through beginning of July 12, 2021                                                                                                                                                                                |                  |
| 15) | Budget Workshop Agendas                                                                                                                                                                                                             |                  |