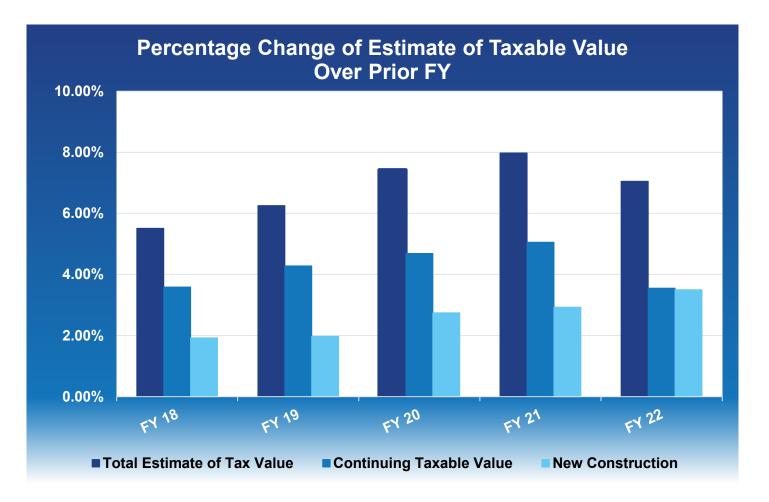

#### **Discussion Items**

|     |                                                                                                                                                                                                                                     | <u>Page</u>      |
|-----|-------------------------------------------------------------------------------------------------------------------------------------------------------------------------------------------------------------------------------------|------------------|
| 1)  | Comparison of Rolled-Back and Proposed Tax Levies                                                                                                                                                                                   | 3                |
| 2)  | Comparison of Simple Majority Maximum and Proposed Tax Levies                                                                                                                                                                       | 4                |
| 3)  | Countywide - Taxable Property Value, Millage Rate & Property Tax Levy<br>Countywide - Estimate of Taxable Value<br>General Fund - Analysis of Change in Millage Rate<br>Fine & Forfeiture Fund - Analysis of Change in Millage Rate | 5<br>6<br>7<br>9 |
| 4)  | Fire Rescue and EMS - Taxable Property Value, Millage Rate & Property Tax Levy<br>Fire Rescue and EMS - Estimate of Taxable Value<br>Fire Rescue and EMS - Analysis of Change in Millage Rate                                       | 10<br>11<br>12   |
| 5)  | MSTU for Law Enforcement - Taxable Property Value, Millage Rate & Property Tax<br>MSTU for Law Enforcement - Estimate of Taxable Value<br>MSTU for Law Enforcement - Analysis of Change in Millage Rate                             | 13<br>14<br>15   |
| 6)  | Countywide & Major MSTUs - Average Tax Levies - Single Family Properties<br>Countywide & Major MSTUs - Comparison of Tax Levies - Selected Properties                                                                               | 16<br>17         |
| 7)  | Marion Oaks MSTU - Taxable Property Value, Millage Rate & Property Tax Levy<br>Marion Oaks MSTU - Estimate of Taxable Value<br>Marion Oaks MSTU for Recreation - Financial Forecast                                                 | 18<br>19<br>20   |
| 8)  | Silver Springs Shores - Taxable Property Value, Millage Rate & Property Tax Levy<br>Silver Springs Shores Special Tax District - Estimate of Taxable Value<br>Silver Springs Shores Special Tax District - Financial Forecast       | 21<br>22<br>23   |
| 9)  | Hills of Ocala - Taxable Property Value, Millage Rate & Property Tax Levy<br>Hills of Ocala - Estimate of Taxable Value<br>Hills of Ocala MSTU for Recreation - Financial Forecast                                                  | 24<br>25<br>26   |
| 10) | Rainbow Lakes MSD - Taxable Property Value, Millage Rate & Property Tax Levy<br>Rainbow Lakes Estates MSD - Estimate of Taxable Value<br>Rainbow Lakes Estates Municipal Service District - Financial Forecast                      | 27<br>28<br>29   |
| 11) | Rainbow Lakes MSTU - Taxable Property Value, Millage Rate & Property Tax Levy<br>Rainbow Lakes Estates MSTU - Estimate of Taxable Value<br>Rainbow Lakes Estates MSTU - Financial Forecast                                          | 30<br>31<br>32   |
| 12) | Comparison of State Shared Operating Revenue Estimates - General Fund<br>Comparison of State Shared Operating Revenue Estimates - Transportation Fund                                                                               | 33<br>34         |
| 13) | Revenue Adjustment for Certified Taxable Values @ 95%                                                                                                                                                                               | 35               |
| 14) | Budget Adjusments through beginning of July 12, 2021                                                                                                                                                                                |                  |
| 15) | Budget Workshop Agendas                                                                                                                                                                                                             |                  |