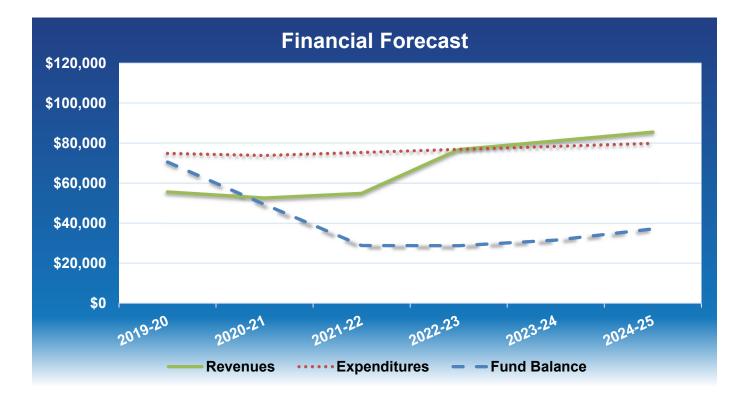

#### **Discussion Items**

|     |                                                                                                                                                                                                                                     | <u>Page</u>      |
|-----|-------------------------------------------------------------------------------------------------------------------------------------------------------------------------------------------------------------------------------------|------------------|
| 1)  | Comparison of Rolled-Back and Proposed Tax Levies                                                                                                                                                                                   | 3                |
| 2)  | Comparison of Simple Majority Maximum and Proposed Tax Levies                                                                                                                                                                       | 4                |
| 3)  | Countywide - Taxable Property Value, Millage Rate & Property Tax Levy<br>Countywide - Estimate of Taxable Value<br>General Fund - Analysis of Change in Millage Rate<br>Fine & Forfeiture Fund - Analysis of Change in Millage Rate | 5<br>6<br>7<br>9 |
| 4)  | Fire Rescue and EMS - Taxable Property Value, Millage Rate & Property Tax Levy<br>Fire Rescue and EMS - Estimate of Taxable Value<br>Fire Rescue and EMS - Analysis of Change in Millage Rate                                       | 10<br>11<br>12   |
| 5)  | MSTU for Law Enforcement - Taxable Property Value, Millage Rate & Property Tax<br>MSTU for Law Enforcement - Estimate of Taxable Value<br>MSTU for Law Enforcement - Analysis of Change in Millage Rate                             | 13<br>14<br>15   |
| 6)  | Countywide & Major MSTUs - Average Tax Levies - Single Family Properties<br>Countywide & Major MSTUs - Comparison of Tax Levies - Selected Properties                                                                               | 16<br>17         |
| 7)  | Marion Oaks MSTU - Taxable Property Value, Millage Rate & Property Tax Levy<br>Marion Oaks MSTU - Estimate of Taxable Value<br>Marion Oaks MSTU for Recreation - Financial Forecast                                                 | 18<br>19<br>20   |
| 8)  | Silver Springs Shores - Taxable Property Value, Millage Rate & Property Tax Levy<br>Silver Springs Shores Special Tax District - Estimate of Taxable Value<br>Silver Springs Shores Special Tax District - Financial Forecast       | 21<br>22<br>23   |
| 9)  | Hills of Ocala - Taxable Property Value, Millage Rate & Property Tax Levy<br>Hills of Ocala - Estimate of Taxable Value<br>Hills of Ocala MSTU for Recreation - Financial Forecast                                                  | 24<br>25<br>26   |
| 10) | Rainbow Lakes MSD - Taxable Property Value, Millage Rate & Property Tax Levy<br>Rainbow Lakes Estates MSD - Estimate of Taxable Value<br>Rainbow Lakes Estates Municipal Service District - Financial Forecast                      | 27<br>28<br>29   |
| 11) | Rainbow Lakes MSTU - Taxable Property Value, Millage Rate & Property Tax Levy<br>Rainbow Lakes Estates MSTU - Estimate of Taxable Value<br>Rainbow Lakes Estates MSTU - Financial Forecast                                          | 30<br>31<br>32   |
| 12) | Comparison of State Shared Operating Revenue Estimates - General Fund<br>Comparison of State Shared Operating Revenue Estimates - Transportation Fund                                                                               | 33<br>34         |
| 13) | Revenue Adjustment for Certified Taxable Values @ 95%                                                                                                                                                                               | 35               |
| 14) | Budget Adjusments through beginning of July 12, 2021                                                                                                                                                                                |                  |
| 15) | Budget Workshop Agendas                                                                                                                                                                                                             |                  |