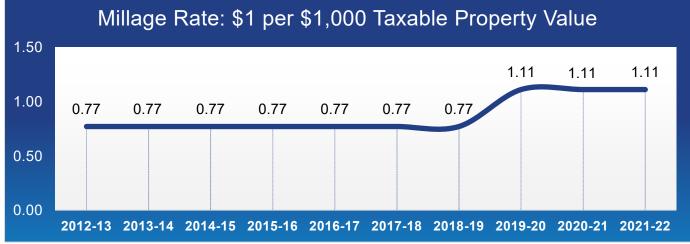

#### **Discussion Items**

|     |                                                                                                                                                                                                                                     | <u>Page</u>      |
|-----|-------------------------------------------------------------------------------------------------------------------------------------------------------------------------------------------------------------------------------------|------------------|
| 1)  | Comparison of Rolled-Back and Proposed Tax Levies                                                                                                                                                                                   | 3                |
| 2)  | Comparison of Simple Majority Maximum and Proposed Tax Levies                                                                                                                                                                       | 4                |
| 3)  | Countywide - Taxable Property Value, Millage Rate & Property Tax Levy<br>Countywide - Estimate of Taxable Value<br>General Fund - Analysis of Change in Millage Rate<br>Fine & Forfeiture Fund - Analysis of Change in Millage Rate | 5<br>6<br>7<br>9 |
| 4)  | Fire Rescue and EMS - Taxable Property Value, Millage Rate & Property Tax Levy<br>Fire Rescue and EMS - Estimate of Taxable Value<br>Fire Rescue and EMS - Analysis of Change in Millage Rate                                       | 10<br>11<br>12   |
| 5)  | MSTU for Law Enforcement - Taxable Property Value, Millage Rate & Property Tax<br>MSTU for Law Enforcement - Estimate of Taxable Value<br>MSTU for Law Enforcement - Analysis of Change in Millage Rate                             | 13<br>14<br>15   |
| 6)  | Countywide & Major MSTUs - Average Tax Levies - Single Family Properties<br>Countywide & Major MSTUs - Comparison of Tax Levies - Selected Properties                                                                               | 16<br>17         |
| 7)  | Marion Oaks MSTU - Taxable Property Value, Millage Rate & Property Tax Levy<br>Marion Oaks MSTU - Estimate of Taxable Value<br>Marion Oaks MSTU for Recreation - Financial Forecast                                                 | 18<br>19<br>20   |
| 8)  | Silver Springs Shores - Taxable Property Value, Millage Rate & Property Tax Levy<br>Silver Springs Shores Special Tax District - Estimate of Taxable Value<br>Silver Springs Shores Special Tax District - Financial Forecast       | 21<br>22<br>23   |
| 9)  | Hills of Ocala - Taxable Property Value, Millage Rate & Property Tax Levy<br>Hills of Ocala - Estimate of Taxable Value<br>Hills of Ocala MSTU for Recreation - Financial Forecast                                                  | 24<br>25<br>26   |
| 10) | Rainbow Lakes MSD - Taxable Property Value, Millage Rate & Property Tax Levy<br>Rainbow Lakes Estates MSD - Estimate of Taxable Value<br>Rainbow Lakes Estates Municipal Service District - Financial Forecast                      | 27<br>28<br>29   |
| 11) | Rainbow Lakes MSTU - Taxable Property Value, Millage Rate & Property Tax Levy<br>Rainbow Lakes Estates MSTU - Estimate of Taxable Value<br>Rainbow Lakes Estates MSTU - Financial Forecast                                          | 30<br>31<br>32   |
| 12) | Comparison of State Shared Operating Revenue Estimates - General Fund<br>Comparison of State Shared Operating Revenue Estimates - Transportation Fund                                                                               | 33<br>34         |
| 13) | Revenue Adjustment for Certified Taxable Values @ 95%                                                                                                                                                                               | 35               |
| 14) | Budget Adjusments through beginning of July 12, 2021                                                                                                                                                                                |                  |
| 15) | Budget Workshop Agendas                                                                                                                                                                                                             |                  |