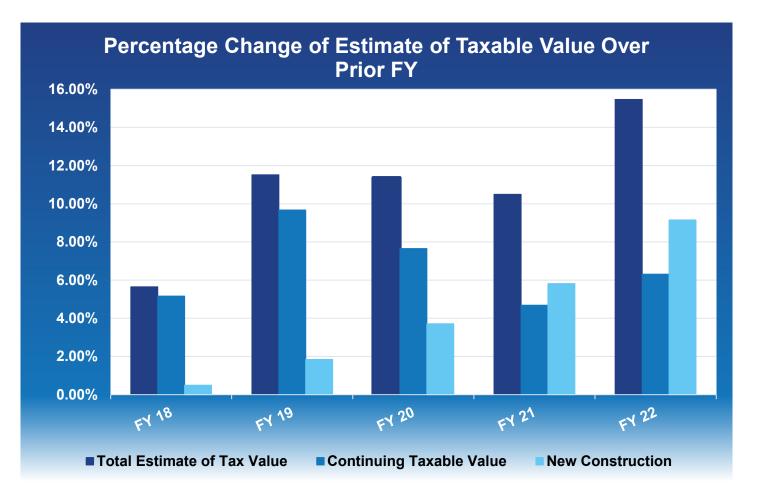

#### **Discussion Items**

|     |                                                                                                                                                                                                                                     | <u>Page</u>      |
|-----|-------------------------------------------------------------------------------------------------------------------------------------------------------------------------------------------------------------------------------------|------------------|
| 1)  | Comparison of Rolled-Back and Proposed Tax Levies                                                                                                                                                                                   | 3                |
| 2)  | Comparison of Simple Majority Maximum and Proposed Tax Levies                                                                                                                                                                       | 4                |
| 3)  | Countywide - Taxable Property Value, Millage Rate & Property Tax Levy<br>Countywide - Estimate of Taxable Value<br>General Fund - Analysis of Change in Millage Rate<br>Fine & Forfeiture Fund - Analysis of Change in Millage Rate | 5<br>6<br>7<br>9 |
| 4)  | Fire Rescue and EMS - Taxable Property Value, Millage Rate & Property Tax Levy<br>Fire Rescue and EMS - Estimate of Taxable Value<br>Fire Rescue and EMS - Analysis of Change in Millage Rate                                       | 10<br>11<br>12   |
| 5)  | MSTU for Law Enforcement - Taxable Property Value, Millage Rate & Property Tax<br>MSTU for Law Enforcement - Estimate of Taxable Value<br>MSTU for Law Enforcement - Analysis of Change in Millage Rate                             | 13<br>14<br>15   |
| 6)  | Countywide & Major MSTUs - Average Tax Levies - Single Family Properties<br>Countywide & Major MSTUs - Comparison of Tax Levies - Selected Properties                                                                               | 16<br>17         |
| 7)  | Marion Oaks MSTU - Taxable Property Value, Millage Rate & Property Tax Levy<br>Marion Oaks MSTU - Estimate of Taxable Value<br>Marion Oaks MSTU for Recreation - Financial Forecast                                                 | 18<br>19<br>20   |
| 8)  | Silver Springs Shores - Taxable Property Value, Millage Rate & Property Tax Levy<br>Silver Springs Shores Special Tax District - Estimate of Taxable Value<br>Silver Springs Shores Special Tax District - Financial Forecast       | 21<br>22<br>23   |
| 9)  | Hills of Ocala - Taxable Property Value, Millage Rate & Property Tax Levy<br>Hills of Ocala - Estimate of Taxable Value<br>Hills of Ocala MSTU for Recreation - Financial Forecast                                                  | 24<br>25<br>26   |
| 10) | Rainbow Lakes MSD - Taxable Property Value, Millage Rate & Property Tax Levy<br>Rainbow Lakes Estates MSD - Estimate of Taxable Value<br>Rainbow Lakes Estates Municipal Service District - Financial Forecast                      | 27<br>28<br>29   |
| 11) | Rainbow Lakes MSTU - Taxable Property Value, Millage Rate & Property Tax Levy<br>Rainbow Lakes Estates MSTU - Estimate of Taxable Value<br>Rainbow Lakes Estates MSTU - Financial Forecast                                          | 30<br>31<br>32   |
| 12) | Comparison of State Shared Operating Revenue Estimates - General Fund<br>Comparison of State Shared Operating Revenue Estimates - Transportation Fund                                                                               | 33<br>34         |
| 13) | Revenue Adjustment for Certified Taxable Values @ 95%                                                                                                                                                                               | 35               |
| 14) | Budget Adjusments through beginning of July 12, 2021                                                                                                                                                                                |                  |
| 15) | Budget Workshop Agendas                                                                                                                                                                                                             |                  |