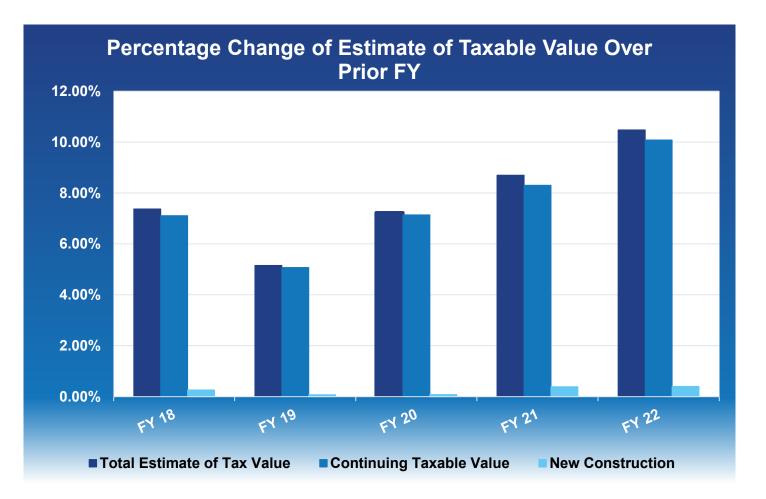

#### **Discussion Items**

|     |                                                                                                                                                                                                                                     | <u>Page</u>      |
|-----|-------------------------------------------------------------------------------------------------------------------------------------------------------------------------------------------------------------------------------------|------------------|
| 1)  | Comparison of Rolled-Back and Proposed Tax Levies                                                                                                                                                                                   | 3                |
| 2)  | Comparison of Simple Majority Maximum and Proposed Tax Levies                                                                                                                                                                       | 4                |
| 3)  | Countywide - Taxable Property Value, Millage Rate & Property Tax Levy<br>Countywide - Estimate of Taxable Value<br>General Fund - Analysis of Change in Millage Rate<br>Fine & Forfeiture Fund - Analysis of Change in Millage Rate | 5<br>6<br>7<br>9 |
| 4)  | Fire Rescue and EMS - Taxable Property Value, Millage Rate & Property Tax Levy<br>Fire Rescue and EMS - Estimate of Taxable Value<br>Fire Rescue and EMS - Analysis of Change in Millage Rate                                       | 10<br>11<br>12   |
| 5)  | MSTU for Law Enforcement - Taxable Property Value, Millage Rate & Property Tax<br>MSTU for Law Enforcement - Estimate of Taxable Value<br>MSTU for Law Enforcement - Analysis of Change in Millage Rate                             | 13<br>14<br>15   |
| 6)  | Countywide & Major MSTUs - Average Tax Levies - Single Family Properties<br>Countywide & Major MSTUs - Comparison of Tax Levies - Selected Properties                                                                               | 16<br>17         |
| 7)  | Marion Oaks MSTU - Taxable Property Value, Millage Rate & Property Tax Levy<br>Marion Oaks MSTU - Estimate of Taxable Value<br>Marion Oaks MSTU for Recreation - Financial Forecast                                                 | 18<br>19<br>20   |
| 8)  | Silver Springs Shores - Taxable Property Value, Millage Rate & Property Tax Levy<br>Silver Springs Shores Special Tax District - Estimate of Taxable Value<br>Silver Springs Shores Special Tax District - Financial Forecast       | 21<br>22<br>23   |
| 9)  | Hills of Ocala - Taxable Property Value, Millage Rate & Property Tax Levy<br>Hills of Ocala - Estimate of Taxable Value<br>Hills of Ocala MSTU for Recreation - Financial Forecast                                                  | 24<br>25<br>26   |
| 10) | Rainbow Lakes MSD - Taxable Property Value, Millage Rate & Property Tax Levy<br>Rainbow Lakes Estates MSD - Estimate of Taxable Value<br>Rainbow Lakes Estates Municipal Service District - Financial Forecast                      | 27<br>28<br>29   |
| 11) | Rainbow Lakes MSTU - Taxable Property Value, Millage Rate & Property Tax Levy<br>Rainbow Lakes Estates MSTU - Estimate of Taxable Value<br>Rainbow Lakes Estates MSTU - Financial Forecast                                          | 30<br>31<br>32   |
| 12) | Comparison of State Shared Operating Revenue Estimates - General Fund<br>Comparison of State Shared Operating Revenue Estimates - Transportation Fund                                                                               | 33<br>34         |
| 13) | Revenue Adjustment for Certified Taxable Values @ 95%                                                                                                                                                                               | 35               |
| 14) | Budget Adjusments through beginning of July 12, 2021                                                                                                                                                                                |                  |
| 15) | Budget Workshop Agendas                                                                                                                                                                                                             |                  |