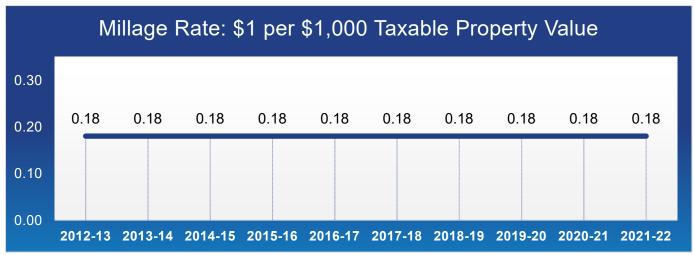

#### **Discussion Items**

|     |                                                                                                                                                                                                                                     | <u>Page</u>      |
|-----|-------------------------------------------------------------------------------------------------------------------------------------------------------------------------------------------------------------------------------------|------------------|
| 1)  | Comparison of Rolled-Back and Proposed Tax Levies                                                                                                                                                                                   | 3                |
| 2)  | Comparison of Simple Majority Maximum and Proposed Tax Levies                                                                                                                                                                       | 4                |
| 3)  | Countywide - Taxable Property Value, Millage Rate & Property Tax Levy<br>Countywide - Estimate of Taxable Value<br>General Fund - Analysis of Change in Millage Rate<br>Fine & Forfeiture Fund - Analysis of Change in Millage Rate | 5<br>6<br>7<br>9 |
| 4)  | Fire Rescue and EMS - Taxable Property Value, Millage Rate & Property Tax Levy<br>Fire Rescue and EMS - Estimate of Taxable Value<br>Fire Rescue and EMS - Analysis of Change in Millage Rate                                       | 10<br>11<br>12   |
| 5)  | MSTU for Law Enforcement - Taxable Property Value, Millage Rate & Property Tax<br>MSTU for Law Enforcement - Estimate of Taxable Value<br>MSTU for Law Enforcement - Analysis of Change in Millage Rate                             | 13<br>14<br>15   |
| 6)  | Countywide & Major MSTUs - Average Tax Levies - Single Family Properties<br>Countywide & Major MSTUs - Comparison of Tax Levies - Selected Properties                                                                               | 16<br>17         |
| 7)  | Marion Oaks MSTU - Taxable Property Value, Millage Rate & Property Tax Levy<br>Marion Oaks MSTU - Estimate of Taxable Value<br>Marion Oaks MSTU for Recreation - Financial Forecast                                                 | 18<br>19<br>20   |
| 8)  | Silver Springs Shores - Taxable Property Value, Millage Rate & Property Tax Levy<br>Silver Springs Shores Special Tax District - Estimate of Taxable Value<br>Silver Springs Shores Special Tax District - Financial Forecast       | 21<br>22<br>23   |
| 9)  | Hills of Ocala - Taxable Property Value, Millage Rate & Property Tax Levy<br>Hills of Ocala - Estimate of Taxable Value<br>Hills of Ocala MSTU for Recreation - Financial Forecast                                                  | 24<br>25<br>26   |
| 10) | Rainbow Lakes MSD - Taxable Property Value, Millage Rate & Property Tax Levy<br>Rainbow Lakes Estates MSD - Estimate of Taxable Value<br>Rainbow Lakes Estates Municipal Service District - Financial Forecast                      | 27<br>28<br>29   |
| 11) | Rainbow Lakes MSTU - Taxable Property Value, Millage Rate & Property Tax Levy<br>Rainbow Lakes Estates MSTU - Estimate of Taxable Value<br>Rainbow Lakes Estates MSTU - Financial Forecast                                          | 30<br>31<br>32   |
| 12) | Comparison of State Shared Operating Revenue Estimates - General Fund<br>Comparison of State Shared Operating Revenue Estimates - Transportation Fund                                                                               | 33<br>34         |
| 13) | Revenue Adjustment for Certified Taxable Values @ 95%                                                                                                                                                                               | 35               |
| 14) | Budget Adjusments through beginning of July 12, 2021                                                                                                                                                                                |                  |
| 15) | Budget Workshop Agendas                                                                                                                                                                                                             |                  |