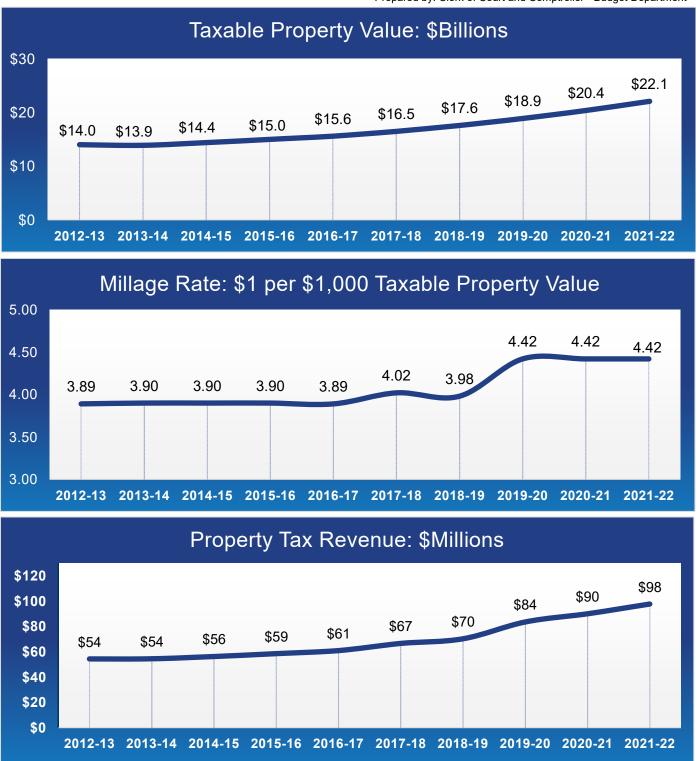

#### **Discussion Items**

|     |                                                                                                                                                                                                                                     | <u>Page</u>      |
|-----|-------------------------------------------------------------------------------------------------------------------------------------------------------------------------------------------------------------------------------------|------------------|
| 1)  | Comparison of Rolled-Back and Proposed Tax Levies                                                                                                                                                                                   | 3                |
| 2)  | Comparison of Simple Majority Maximum and Proposed Tax Levies                                                                                                                                                                       | 4                |
| 3)  | Countywide - Taxable Property Value, Millage Rate & Property Tax Levy<br>Countywide - Estimate of Taxable Value<br>General Fund - Analysis of Change in Millage Rate<br>Fine & Forfeiture Fund - Analysis of Change in Millage Rate | 5<br>6<br>7<br>9 |
| 4)  | Fire Rescue and EMS - Taxable Property Value, Millage Rate & Property Tax Levy<br>Fire Rescue and EMS - Estimate of Taxable Value<br>Fire Rescue and EMS - Analysis of Change in Millage Rate                                       | 10<br>11<br>12   |
| 5)  | MSTU for Law Enforcement - Taxable Property Value, Millage Rate & Property Tax<br>MSTU for Law Enforcement - Estimate of Taxable Value<br>MSTU for Law Enforcement - Analysis of Change in Millage Rate                             | 13<br>14<br>15   |
| 6)  | Countywide & Major MSTUs - Average Tax Levies - Single Family Properties<br>Countywide & Major MSTUs - Comparison of Tax Levies - Selected Properties                                                                               | 16<br>17         |
| 7)  | Marion Oaks MSTU - Taxable Property Value, Millage Rate & Property Tax Levy<br>Marion Oaks MSTU - Estimate of Taxable Value<br>Marion Oaks MSTU for Recreation - Financial Forecast                                                 | 18<br>19<br>20   |
| 8)  | Silver Springs Shores - Taxable Property Value, Millage Rate & Property Tax Levy<br>Silver Springs Shores Special Tax District - Estimate of Taxable Value<br>Silver Springs Shores Special Tax District - Financial Forecast       | 21<br>22<br>23   |
| 9)  | Hills of Ocala - Taxable Property Value, Millage Rate & Property Tax Levy<br>Hills of Ocala - Estimate of Taxable Value<br>Hills of Ocala MSTU for Recreation - Financial Forecast                                                  | 24<br>25<br>26   |
| 10) | Rainbow Lakes MSD - Taxable Property Value, Millage Rate & Property Tax Levy<br>Rainbow Lakes Estates MSD - Estimate of Taxable Value<br>Rainbow Lakes Estates Municipal Service District - Financial Forecast                      | 27<br>28<br>29   |
| 11) | Rainbow Lakes MSTU - Taxable Property Value, Millage Rate & Property Tax Levy<br>Rainbow Lakes Estates MSTU - Estimate of Taxable Value<br>Rainbow Lakes Estates MSTU - Financial Forecast                                          | 30<br>31<br>32   |
| 12) | Comparison of State Shared Operating Revenue Estimates - General Fund<br>Comparison of State Shared Operating Revenue Estimates - Transportation Fund                                                                               | 33<br>34         |
| 13) | Revenue Adjustment for Certified Taxable Values @ 95%                                                                                                                                                                               | 35               |
| 14) | Budget Adjusments through beginning of July 12, 2021                                                                                                                                                                                |                  |
| 15) | Budget Workshop Agendas                                                                                                                                                                                                             |                  |