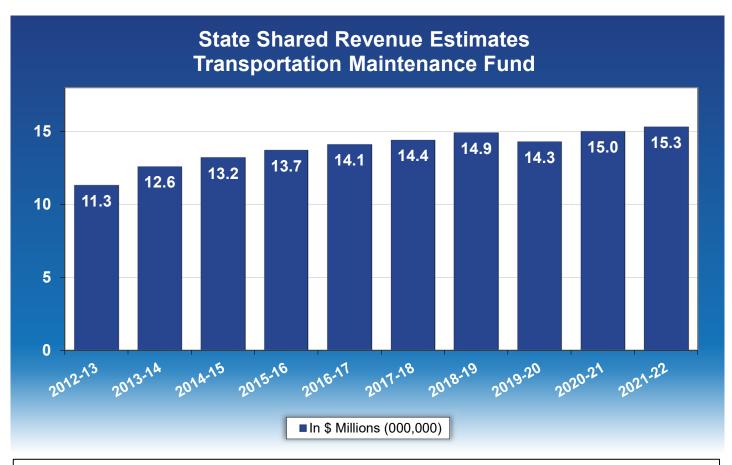

#### **Discussion Items**

|     |                                                                                                                                                                                                                                     | <u>Page</u>      |
|-----|-------------------------------------------------------------------------------------------------------------------------------------------------------------------------------------------------------------------------------------|------------------|
| 1)  | Comparison of Rolled-Back and Proposed Tax Levies                                                                                                                                                                                   | 3                |
| 2)  | Comparison of Simple Majority Maximum and Proposed Tax Levies                                                                                                                                                                       | 4                |
| 3)  | Countywide - Taxable Property Value, Millage Rate & Property Tax Levy<br>Countywide - Estimate of Taxable Value<br>General Fund - Analysis of Change in Millage Rate<br>Fine & Forfeiture Fund - Analysis of Change in Millage Rate | 5<br>6<br>7<br>9 |
| 4)  | Fire Rescue and EMS - Taxable Property Value, Millage Rate & Property Tax Levy<br>Fire Rescue and EMS - Estimate of Taxable Value<br>Fire Rescue and EMS - Analysis of Change in Millage Rate                                       | 10<br>11<br>12   |
| 5)  | MSTU for Law Enforcement - Taxable Property Value, Millage Rate & Property Tax<br>MSTU for Law Enforcement - Estimate of Taxable Value<br>MSTU for Law Enforcement - Analysis of Change in Millage Rate                             | 13<br>14<br>15   |
| 6)  | Countywide & Major MSTUs - Average Tax Levies - Single Family Properties<br>Countywide & Major MSTUs - Comparison of Tax Levies - Selected Properties                                                                               | 16<br>17         |
| 7)  | Marion Oaks MSTU - Taxable Property Value, Millage Rate & Property Tax Levy<br>Marion Oaks MSTU - Estimate of Taxable Value<br>Marion Oaks MSTU for Recreation - Financial Forecast                                                 | 18<br>19<br>20   |
| 8)  | Silver Springs Shores - Taxable Property Value, Millage Rate & Property Tax Levy<br>Silver Springs Shores Special Tax District - Estimate of Taxable Value<br>Silver Springs Shores Special Tax District - Financial Forecast       | 21<br>22<br>23   |
| 9)  | Hills of Ocala - Taxable Property Value, Millage Rate & Property Tax Levy<br>Hills of Ocala - Estimate of Taxable Value<br>Hills of Ocala MSTU for Recreation - Financial Forecast                                                  | 24<br>25<br>26   |
| 10) | Rainbow Lakes MSD - Taxable Property Value, Millage Rate & Property Tax Levy<br>Rainbow Lakes Estates MSD - Estimate of Taxable Value<br>Rainbow Lakes Estates Municipal Service District - Financial Forecast                      | 27<br>28<br>29   |
| 11) | Rainbow Lakes MSTU - Taxable Property Value, Millage Rate & Property Tax Levy<br>Rainbow Lakes Estates MSTU - Estimate of Taxable Value<br>Rainbow Lakes Estates MSTU - Financial Forecast                                          | 30<br>31<br>32   |
| 12) | Comparison of State Shared Operating Revenue Estimates - General Fund<br>Comparison of State Shared Operating Revenue Estimates - Transportation Fund                                                                               | 33<br>34         |
| 13) | Revenue Adjustment for Certified Taxable Values @ 95%                                                                                                                                                                               | 35               |
| 14) | Budget Adjusments through beginning of July 12, 2021                                                                                                                                                                                |                  |
| 15) | Budget Workshop Agendas                                                                                                                                                                                                             |                  |