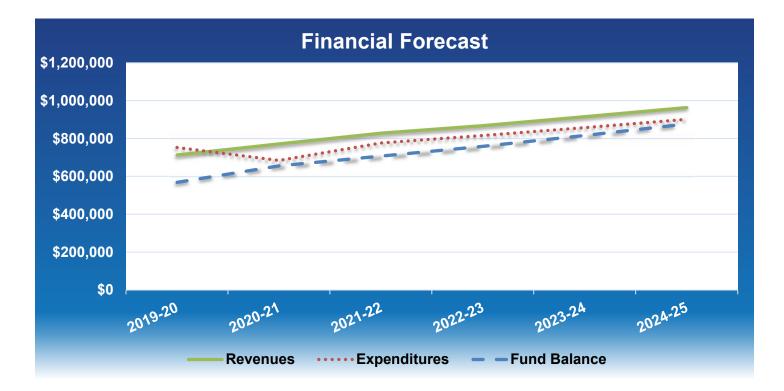

#### **Discussion Items**

|     |                                                                                                                                                                                                                                     | <u>Page</u>      |
|-----|-------------------------------------------------------------------------------------------------------------------------------------------------------------------------------------------------------------------------------------|------------------|
| 1)  | Comparison of Rolled-Back and Proposed Tax Levies                                                                                                                                                                                   | 3                |
| 2)  | Comparison of Simple Majority Maximum and Proposed Tax Levies                                                                                                                                                                       | 4                |
| 3)  | Countywide - Taxable Property Value, Millage Rate & Property Tax Levy<br>Countywide - Estimate of Taxable Value<br>General Fund - Analysis of Change in Millage Rate<br>Fine & Forfeiture Fund - Analysis of Change in Millage Rate | 5<br>6<br>7<br>9 |
| 4)  | Fire Rescue and EMS - Taxable Property Value, Millage Rate & Property Tax Levy<br>Fire Rescue and EMS - Estimate of Taxable Value<br>Fire Rescue and EMS - Analysis of Change in Millage Rate                                       | 10<br>11<br>12   |
| 5)  | MSTU for Law Enforcement - Taxable Property Value, Millage Rate & Property Tax<br>MSTU for Law Enforcement - Estimate of Taxable Value<br>MSTU for Law Enforcement - Analysis of Change in Millage Rate                             | 13<br>14<br>15   |
| 6)  | Countywide & Major MSTUs - Average Tax Levies - Single Family Properties<br>Countywide & Major MSTUs - Comparison of Tax Levies - Selected Properties                                                                               | 16<br>17         |
| 7)  | Marion Oaks MSTU - Taxable Property Value, Millage Rate & Property Tax Levy<br>Marion Oaks MSTU - Estimate of Taxable Value<br>Marion Oaks MSTU for Recreation - Financial Forecast                                                 | 18<br>19<br>20   |
| 8)  | Silver Springs Shores - Taxable Property Value, Millage Rate & Property Tax Levy<br>Silver Springs Shores Special Tax District - Estimate of Taxable Value<br>Silver Springs Shores Special Tax District - Financial Forecast       | 21<br>22<br>23   |
| 9)  | Hills of Ocala - Taxable Property Value, Millage Rate & Property Tax Levy<br>Hills of Ocala - Estimate of Taxable Value<br>Hills of Ocala MSTU for Recreation - Financial Forecast                                                  | 24<br>25<br>26   |
| 10) | Rainbow Lakes MSD - Taxable Property Value, Millage Rate & Property Tax Levy<br>Rainbow Lakes Estates MSD - Estimate of Taxable Value<br>Rainbow Lakes Estates Municipal Service District - Financial Forecast                      | 27<br>28<br>29   |
| 11) | Rainbow Lakes MSTU - Taxable Property Value, Millage Rate & Property Tax Levy<br>Rainbow Lakes Estates MSTU - Estimate of Taxable Value<br>Rainbow Lakes Estates MSTU - Financial Forecast                                          | 30<br>31<br>32   |
| 12) | Comparison of State Shared Operating Revenue Estimates - General Fund<br>Comparison of State Shared Operating Revenue Estimates - Transportation Fund                                                                               | 33<br>34         |
| 13) | Revenue Adjustment for Certified Taxable Values @ 95%                                                                                                                                                                               | 35               |
| 14) | Budget Adjusments through beginning of July 12, 2021                                                                                                                                                                                |                  |
| 15) | Budget Workshop Agendas                                                                                                                                                                                                             |                  |