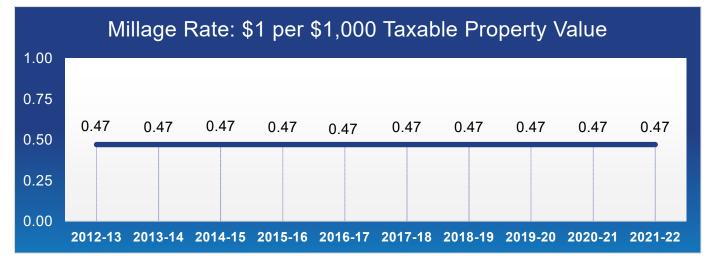

#### **Discussion Items**

|     |                                                                                                                                                                                                                                     | <u>Page</u>      |
|-----|-------------------------------------------------------------------------------------------------------------------------------------------------------------------------------------------------------------------------------------|------------------|
| 1)  | Comparison of Rolled-Back and Proposed Tax Levies                                                                                                                                                                                   | 3                |
| 2)  | Comparison of Simple Majority Maximum and Proposed Tax Levies                                                                                                                                                                       | 4                |
| 3)  | Countywide - Taxable Property Value, Millage Rate & Property Tax Levy<br>Countywide - Estimate of Taxable Value<br>General Fund - Analysis of Change in Millage Rate<br>Fine & Forfeiture Fund - Analysis of Change in Millage Rate | 5<br>6<br>7<br>9 |
| 4)  | Fire Rescue and EMS - Taxable Property Value, Millage Rate & Property Tax Levy<br>Fire Rescue and EMS - Estimate of Taxable Value<br>Fire Rescue and EMS - Analysis of Change in Millage Rate                                       | 10<br>11<br>12   |
| 5)  | MSTU for Law Enforcement - Taxable Property Value, Millage Rate & Property Tax<br>MSTU for Law Enforcement - Estimate of Taxable Value<br>MSTU for Law Enforcement - Analysis of Change in Millage Rate                             | 13<br>14<br>15   |
| 6)  | Countywide & Major MSTUs - Average Tax Levies - Single Family Properties<br>Countywide & Major MSTUs - Comparison of Tax Levies - Selected Properties                                                                               | 16<br>17         |
| 7)  | Marion Oaks MSTU - Taxable Property Value, Millage Rate & Property Tax Levy<br>Marion Oaks MSTU - Estimate of Taxable Value<br>Marion Oaks MSTU for Recreation - Financial Forecast                                                 | 18<br>19<br>20   |
| 8)  | Silver Springs Shores - Taxable Property Value, Millage Rate & Property Tax Levy<br>Silver Springs Shores Special Tax District - Estimate of Taxable Value<br>Silver Springs Shores Special Tax District - Financial Forecast       | 21<br>22<br>23   |
| 9)  | Hills of Ocala - Taxable Property Value, Millage Rate & Property Tax Levy<br>Hills of Ocala - Estimate of Taxable Value<br>Hills of Ocala MSTU for Recreation - Financial Forecast                                                  | 24<br>25<br>26   |
| 10) | Rainbow Lakes MSD - Taxable Property Value, Millage Rate & Property Tax Levy<br>Rainbow Lakes Estates MSD - Estimate of Taxable Value<br>Rainbow Lakes Estates Municipal Service District - Financial Forecast                      | 27<br>28<br>29   |
| 11) | Rainbow Lakes MSTU - Taxable Property Value, Millage Rate & Property Tax Levy<br>Rainbow Lakes Estates MSTU - Estimate of Taxable Value<br>Rainbow Lakes Estates MSTU - Financial Forecast                                          | 30<br>31<br>32   |
| 12) | Comparison of State Shared Operating Revenue Estimates - General Fund<br>Comparison of State Shared Operating Revenue Estimates - Transportation Fund                                                                               | 33<br>34         |
| 13) | Revenue Adjustment for Certified Taxable Values @ 95%                                                                                                                                                                               | 35               |
| 14) | Budget Adjusments through beginning of July 12, 2021                                                                                                                                                                                |                  |
| 15) | Budget Workshop Agendas                                                                                                                                                                                                             |                  |