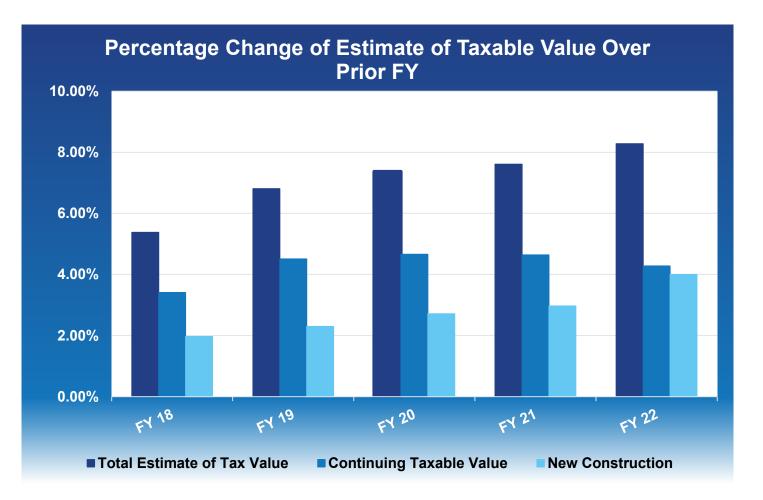

#### **Discussion Items**

|     |                                                                                                                                                                                                                                     | <u>Page</u>      |
|-----|-------------------------------------------------------------------------------------------------------------------------------------------------------------------------------------------------------------------------------------|------------------|
| 1)  | Comparison of Rolled-Back and Proposed Tax Levies                                                                                                                                                                                   | 3                |
| 2)  | Comparison of Simple Majority Maximum and Proposed Tax Levies                                                                                                                                                                       | 4                |
| 3)  | Countywide - Taxable Property Value, Millage Rate & Property Tax Levy<br>Countywide - Estimate of Taxable Value<br>General Fund - Analysis of Change in Millage Rate<br>Fine & Forfeiture Fund - Analysis of Change in Millage Rate | 5<br>6<br>7<br>9 |
| 4)  | Fire Rescue and EMS - Taxable Property Value, Millage Rate & Property Tax Levy<br>Fire Rescue and EMS - Estimate of Taxable Value<br>Fire Rescue and EMS - Analysis of Change in Millage Rate                                       | 10<br>11<br>12   |
| 5)  | MSTU for Law Enforcement - Taxable Property Value, Millage Rate & Property Tax<br>MSTU for Law Enforcement - Estimate of Taxable Value<br>MSTU for Law Enforcement - Analysis of Change in Millage Rate                             | 13<br>14<br>15   |
| 6)  | Countywide & Major MSTUs - Average Tax Levies - Single Family Properties<br>Countywide & Major MSTUs - Comparison of Tax Levies - Selected Properties                                                                               | 16<br>17         |
| 7)  | Marion Oaks MSTU - Taxable Property Value, Millage Rate & Property Tax Levy<br>Marion Oaks MSTU - Estimate of Taxable Value<br>Marion Oaks MSTU for Recreation - Financial Forecast                                                 | 18<br>19<br>20   |
| 8)  | Silver Springs Shores - Taxable Property Value, Millage Rate & Property Tax Levy<br>Silver Springs Shores Special Tax District - Estimate of Taxable Value<br>Silver Springs Shores Special Tax District - Financial Forecast       | 21<br>22<br>23   |
| 9)  | Hills of Ocala - Taxable Property Value, Millage Rate & Property Tax Levy<br>Hills of Ocala - Estimate of Taxable Value<br>Hills of Ocala MSTU for Recreation - Financial Forecast                                                  | 24<br>25<br>26   |
| 10) | Rainbow Lakes MSD - Taxable Property Value, Millage Rate & Property Tax Levy<br>Rainbow Lakes Estates MSD - Estimate of Taxable Value<br>Rainbow Lakes Estates Municipal Service District - Financial Forecast                      | 27<br>28<br>29   |
| 11) | Rainbow Lakes MSTU - Taxable Property Value, Millage Rate & Property Tax Levy<br>Rainbow Lakes Estates MSTU - Estimate of Taxable Value<br>Rainbow Lakes Estates MSTU - Financial Forecast                                          | 30<br>31<br>32   |
| 12) | Comparison of State Shared Operating Revenue Estimates - General Fund<br>Comparison of State Shared Operating Revenue Estimates - Transportation Fund                                                                               | 33<br>34         |
| 13) | Revenue Adjustment for Certified Taxable Values @ 95%                                                                                                                                                                               | 35               |
| 14) | Budget Adjusments through beginning of July 12, 2021                                                                                                                                                                                |                  |
| 15) | Budget Workshop Agendas                                                                                                                                                                                                             |                  |