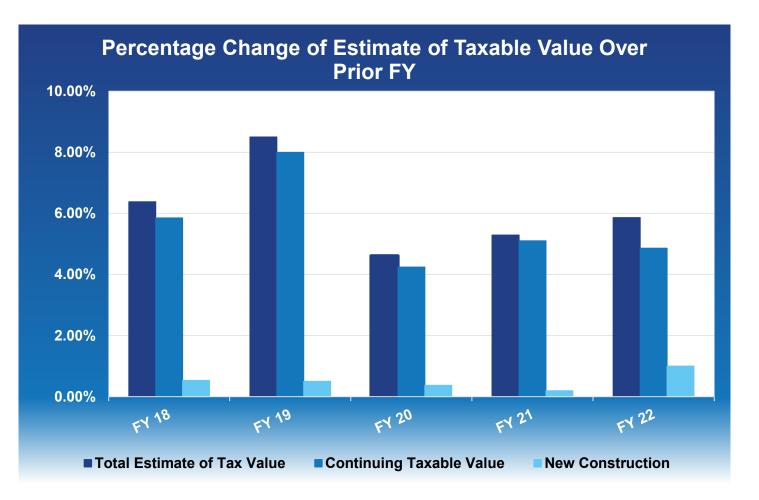

#### **Discussion Items**

|     |                                                                                                                                                                                                                                     | <u>Page</u>      |
|-----|-------------------------------------------------------------------------------------------------------------------------------------------------------------------------------------------------------------------------------------|------------------|
| 1)  | Comparison of Rolled-Back and Proposed Tax Levies                                                                                                                                                                                   | 3                |
| 2)  | Comparison of Simple Majority Maximum and Proposed Tax Levies                                                                                                                                                                       | 4                |
| 3)  | Countywide - Taxable Property Value, Millage Rate & Property Tax Levy<br>Countywide - Estimate of Taxable Value<br>General Fund - Analysis of Change in Millage Rate<br>Fine & Forfeiture Fund - Analysis of Change in Millage Rate | 5<br>6<br>7<br>9 |
| 4)  | Fire Rescue and EMS - Taxable Property Value, Millage Rate & Property Tax Levy<br>Fire Rescue and EMS - Estimate of Taxable Value<br>Fire Rescue and EMS - Analysis of Change in Millage Rate                                       | 10<br>11<br>12   |
| 5)  | MSTU for Law Enforcement - Taxable Property Value, Millage Rate & Property Tax<br>MSTU for Law Enforcement - Estimate of Taxable Value<br>MSTU for Law Enforcement - Analysis of Change in Millage Rate                             | 13<br>14<br>15   |
| 6)  | Countywide & Major MSTUs - Average Tax Levies - Single Family Properties<br>Countywide & Major MSTUs - Comparison of Tax Levies - Selected Properties                                                                               | 16<br>17         |
| 7)  | Marion Oaks MSTU - Taxable Property Value, Millage Rate & Property Tax Levy<br>Marion Oaks MSTU - Estimate of Taxable Value<br>Marion Oaks MSTU for Recreation - Financial Forecast                                                 | 18<br>19<br>20   |
| 8)  | Silver Springs Shores - Taxable Property Value, Millage Rate & Property Tax Levy<br>Silver Springs Shores Special Tax District - Estimate of Taxable Value<br>Silver Springs Shores Special Tax District - Financial Forecast       | 21<br>22<br>23   |
| 9)  | Hills of Ocala - Taxable Property Value, Millage Rate & Property Tax Levy<br>Hills of Ocala - Estimate of Taxable Value<br>Hills of Ocala MSTU for Recreation - Financial Forecast                                                  | 24<br>25<br>26   |
| 10) | Rainbow Lakes MSD - Taxable Property Value, Millage Rate & Property Tax Levy<br>Rainbow Lakes Estates MSD - Estimate of Taxable Value<br>Rainbow Lakes Estates Municipal Service District - Financial Forecast                      | 27<br>28<br>29   |
| 11) | Rainbow Lakes MSTU - Taxable Property Value, Millage Rate & Property Tax Levy<br>Rainbow Lakes Estates MSTU - Estimate of Taxable Value<br>Rainbow Lakes Estates MSTU - Financial Forecast                                          | 30<br>31<br>32   |
| 12) | Comparison of State Shared Operating Revenue Estimates - General Fund<br>Comparison of State Shared Operating Revenue Estimates - Transportation Fund                                                                               | 33<br>34         |
| 13) | Revenue Adjustment for Certified Taxable Values @ 95%                                                                                                                                                                               | 35               |
| 14) | Budget Adjusments through beginning of July 12, 2021                                                                                                                                                                                |                  |
| 15) | Budget Workshop Agendas                                                                                                                                                                                                             |                  |