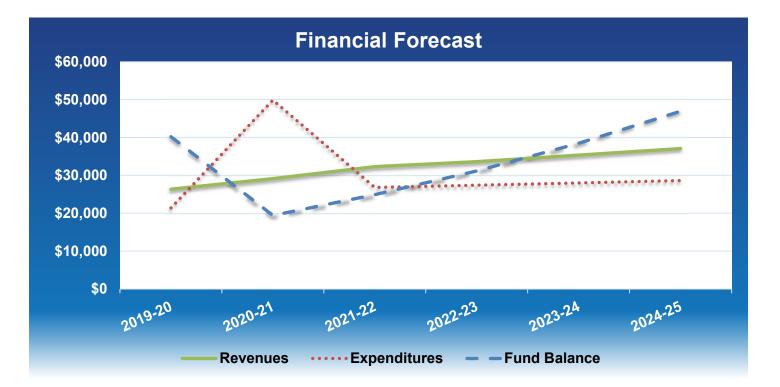

#### **Discussion Items**

|     |                                                                                                                                                                                                                                     | <u>Page</u>      |
|-----|-------------------------------------------------------------------------------------------------------------------------------------------------------------------------------------------------------------------------------------|------------------|
| 1)  | Comparison of Rolled-Back and Proposed Tax Levies                                                                                                                                                                                   | 3                |
| 2)  | Comparison of Simple Majority Maximum and Proposed Tax Levies                                                                                                                                                                       | 4                |
| 3)  | Countywide - Taxable Property Value, Millage Rate & Property Tax Levy<br>Countywide - Estimate of Taxable Value<br>General Fund - Analysis of Change in Millage Rate<br>Fine & Forfeiture Fund - Analysis of Change in Millage Rate | 5<br>6<br>7<br>9 |
| 4)  | Fire Rescue and EMS - Taxable Property Value, Millage Rate & Property Tax Levy<br>Fire Rescue and EMS - Estimate of Taxable Value<br>Fire Rescue and EMS - Analysis of Change in Millage Rate                                       | 10<br>11<br>12   |
| 5)  | MSTU for Law Enforcement - Taxable Property Value, Millage Rate & Property Tax<br>MSTU for Law Enforcement - Estimate of Taxable Value<br>MSTU for Law Enforcement - Analysis of Change in Millage Rate                             | 13<br>14<br>15   |
| 6)  | Countywide & Major MSTUs - Average Tax Levies - Single Family Properties<br>Countywide & Major MSTUs - Comparison of Tax Levies - Selected Properties                                                                               | 16<br>17         |
| 7)  | Marion Oaks MSTU - Taxable Property Value, Millage Rate & Property Tax Levy<br>Marion Oaks MSTU - Estimate of Taxable Value<br>Marion Oaks MSTU for Recreation - Financial Forecast                                                 | 18<br>19<br>20   |
| 8)  | Silver Springs Shores - Taxable Property Value, Millage Rate & Property Tax Levy<br>Silver Springs Shores Special Tax District - Estimate of Taxable Value<br>Silver Springs Shores Special Tax District - Financial Forecast       | 21<br>22<br>23   |
| 9)  | Hills of Ocala - Taxable Property Value, Millage Rate & Property Tax Levy<br>Hills of Ocala - Estimate of Taxable Value<br>Hills of Ocala MSTU for Recreation - Financial Forecast                                                  | 24<br>25<br>26   |
| 10) | Rainbow Lakes MSD - Taxable Property Value, Millage Rate & Property Tax Levy<br>Rainbow Lakes Estates MSD - Estimate of Taxable Value<br>Rainbow Lakes Estates Municipal Service District - Financial Forecast                      | 27<br>28<br>29   |
| 11) | Rainbow Lakes MSTU - Taxable Property Value, Millage Rate & Property Tax Levy<br>Rainbow Lakes Estates MSTU - Estimate of Taxable Value<br>Rainbow Lakes Estates MSTU - Financial Forecast                                          | 30<br>31<br>32   |
| 12) | Comparison of State Shared Operating Revenue Estimates - General Fund<br>Comparison of State Shared Operating Revenue Estimates - Transportation Fund                                                                               | 33<br>34         |
| 13) | Revenue Adjustment for Certified Taxable Values @ 95%                                                                                                                                                                               | 35               |
| 14) | Budget Adjusments through beginning of July 12, 2021                                                                                                                                                                                |                  |
| 15) | Budget Workshop Agendas                                                                                                                                                                                                             |                  |