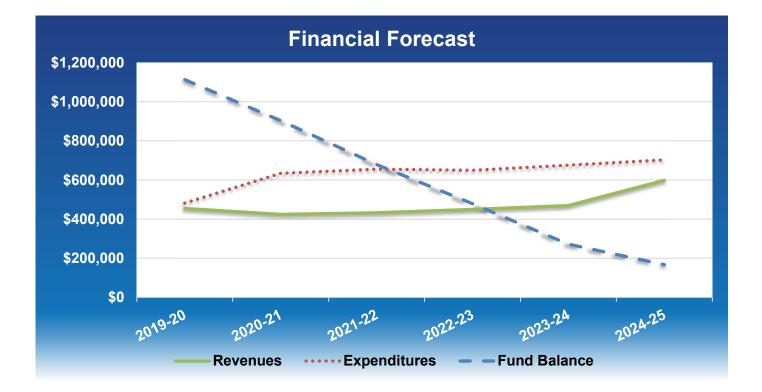

#### **Discussion Items**

|     |                                                                                                                                                                                                                                     | <u>Page</u>      |
|-----|-------------------------------------------------------------------------------------------------------------------------------------------------------------------------------------------------------------------------------------|------------------|
| 1)  | Comparison of Rolled-Back and Proposed Tax Levies                                                                                                                                                                                   | 3                |
| 2)  | Comparison of Simple Majority Maximum and Proposed Tax Levies                                                                                                                                                                       | 4                |
| 3)  | Countywide - Taxable Property Value, Millage Rate & Property Tax Levy<br>Countywide - Estimate of Taxable Value<br>General Fund - Analysis of Change in Millage Rate<br>Fine & Forfeiture Fund - Analysis of Change in Millage Rate | 5<br>6<br>7<br>9 |
| 4)  | Fire Rescue and EMS - Taxable Property Value, Millage Rate & Property Tax Levy<br>Fire Rescue and EMS - Estimate of Taxable Value<br>Fire Rescue and EMS - Analysis of Change in Millage Rate                                       | 10<br>11<br>12   |
| 5)  | MSTU for Law Enforcement - Taxable Property Value, Millage Rate & Property Tax<br>MSTU for Law Enforcement - Estimate of Taxable Value<br>MSTU for Law Enforcement - Analysis of Change in Millage Rate                             | 13<br>14<br>15   |
| 6)  | Countywide & Major MSTUs - Average Tax Levies - Single Family Properties<br>Countywide & Major MSTUs - Comparison of Tax Levies - Selected Properties                                                                               | 16<br>17         |
| 7)  | Marion Oaks MSTU - Taxable Property Value, Millage Rate & Property Tax Levy<br>Marion Oaks MSTU - Estimate of Taxable Value<br>Marion Oaks MSTU for Recreation - Financial Forecast                                                 | 18<br>19<br>20   |
| 8)  | Silver Springs Shores - Taxable Property Value, Millage Rate & Property Tax Levy<br>Silver Springs Shores Special Tax District - Estimate of Taxable Value<br>Silver Springs Shores Special Tax District - Financial Forecast       | 21<br>22<br>23   |
| 9)  | Hills of Ocala - Taxable Property Value, Millage Rate & Property Tax Levy<br>Hills of Ocala - Estimate of Taxable Value<br>Hills of Ocala MSTU for Recreation - Financial Forecast                                                  | 24<br>25<br>26   |
| 10) | Rainbow Lakes MSD - Taxable Property Value, Millage Rate & Property Tax Levy<br>Rainbow Lakes Estates MSD - Estimate of Taxable Value<br>Rainbow Lakes Estates Municipal Service District - Financial Forecast                      | 27<br>28<br>29   |
| 11) | Rainbow Lakes MSTU - Taxable Property Value, Millage Rate & Property Tax Levy<br>Rainbow Lakes Estates MSTU - Estimate of Taxable Value<br>Rainbow Lakes Estates MSTU - Financial Forecast                                          | 30<br>31<br>32   |
| 12) | Comparison of State Shared Operating Revenue Estimates - General Fund<br>Comparison of State Shared Operating Revenue Estimates - Transportation Fund                                                                               | 33<br>34         |
| 13) | Revenue Adjustment for Certified Taxable Values @ 95%                                                                                                                                                                               | 35               |
| 14) | Budget Adjusments through beginning of July 12, 2021                                                                                                                                                                                |                  |
| 15) | Budget Workshop Agendas                                                                                                                                                                                                             |                  |