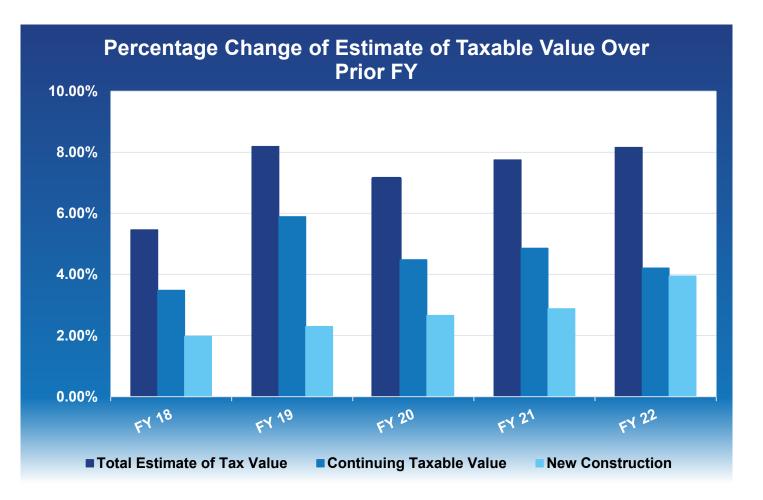

#### **Discussion Items**

|     |                                                                                                                                                                                                                                     | <u>Page</u>      |
|-----|-------------------------------------------------------------------------------------------------------------------------------------------------------------------------------------------------------------------------------------|------------------|
| 1)  | Comparison of Rolled-Back and Proposed Tax Levies                                                                                                                                                                                   | 3                |
| 2)  | Comparison of Simple Majority Maximum and Proposed Tax Levies                                                                                                                                                                       | 4                |
| 3)  | Countywide - Taxable Property Value, Millage Rate & Property Tax Levy<br>Countywide - Estimate of Taxable Value<br>General Fund - Analysis of Change in Millage Rate<br>Fine & Forfeiture Fund - Analysis of Change in Millage Rate | 5<br>6<br>7<br>9 |
| 4)  | Fire Rescue and EMS - Taxable Property Value, Millage Rate & Property Tax Levy<br>Fire Rescue and EMS - Estimate of Taxable Value<br>Fire Rescue and EMS - Analysis of Change in Millage Rate                                       | 10<br>11<br>12   |
| 5)  | MSTU for Law Enforcement - Taxable Property Value, Millage Rate & Property Tax<br>MSTU for Law Enforcement - Estimate of Taxable Value<br>MSTU for Law Enforcement - Analysis of Change in Millage Rate                             | 13<br>14<br>15   |
| 6)  | Countywide & Major MSTUs - Average Tax Levies - Single Family Properties<br>Countywide & Major MSTUs - Comparison of Tax Levies - Selected Properties                                                                               | 16<br>17         |
| 7)  | Marion Oaks MSTU - Taxable Property Value, Millage Rate & Property Tax Levy<br>Marion Oaks MSTU - Estimate of Taxable Value<br>Marion Oaks MSTU for Recreation - Financial Forecast                                                 | 18<br>19<br>20   |
| 8)  | Silver Springs Shores - Taxable Property Value, Millage Rate & Property Tax Levy<br>Silver Springs Shores Special Tax District - Estimate of Taxable Value<br>Silver Springs Shores Special Tax District - Financial Forecast       | 21<br>22<br>23   |
| 9)  | Hills of Ocala - Taxable Property Value, Millage Rate & Property Tax Levy<br>Hills of Ocala - Estimate of Taxable Value<br>Hills of Ocala MSTU for Recreation - Financial Forecast                                                  | 24<br>25<br>26   |
| 10) | Rainbow Lakes MSD - Taxable Property Value, Millage Rate & Property Tax Levy<br>Rainbow Lakes Estates MSD - Estimate of Taxable Value<br>Rainbow Lakes Estates Municipal Service District - Financial Forecast                      | 27<br>28<br>29   |
| 11) | Rainbow Lakes MSTU - Taxable Property Value, Millage Rate & Property Tax Levy<br>Rainbow Lakes Estates MSTU - Estimate of Taxable Value<br>Rainbow Lakes Estates MSTU - Financial Forecast                                          | 30<br>31<br>32   |
| 12) | Comparison of State Shared Operating Revenue Estimates - General Fund<br>Comparison of State Shared Operating Revenue Estimates - Transportation Fund                                                                               | 33<br>34         |
| 13) | Revenue Adjustment for Certified Taxable Values @ 95%                                                                                                                                                                               | 35               |
| 14) | Budget Adjusments through beginning of July 12, 2021                                                                                                                                                                                |                  |
| 15) | Budget Workshop Agendas                                                                                                                                                                                                             |                  |