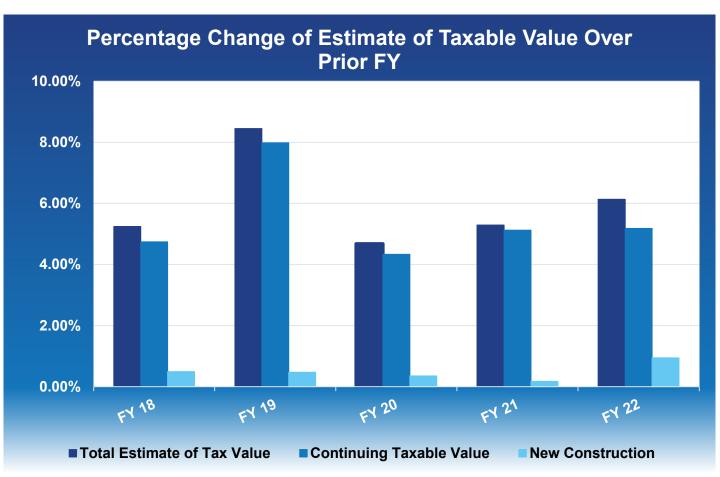

#### **Discussion Items**

|     |                                                                                                                                                                                                                                     | <u>Page</u>      |
|-----|-------------------------------------------------------------------------------------------------------------------------------------------------------------------------------------------------------------------------------------|------------------|
| 1)  | Comparison of Rolled-Back and Proposed Tax Levies                                                                                                                                                                                   | 3                |
| 2)  | Comparison of Simple Majority Maximum and Proposed Tax Levies                                                                                                                                                                       | 4                |
| 3)  | Countywide - Taxable Property Value, Millage Rate & Property Tax Levy<br>Countywide - Estimate of Taxable Value<br>General Fund - Analysis of Change in Millage Rate<br>Fine & Forfeiture Fund - Analysis of Change in Millage Rate | 5<br>6<br>7<br>9 |
| 4)  | Fire Rescue and EMS - Taxable Property Value, Millage Rate & Property Tax Levy<br>Fire Rescue and EMS - Estimate of Taxable Value<br>Fire Rescue and EMS - Analysis of Change in Millage Rate                                       | 10<br>11<br>12   |
| 5)  | MSTU for Law Enforcement - Taxable Property Value, Millage Rate & Property Tax<br>MSTU for Law Enforcement - Estimate of Taxable Value<br>MSTU for Law Enforcement - Analysis of Change in Millage Rate                             | 13<br>14<br>15   |
| 6)  | Countywide & Major MSTUs - Average Tax Levies - Single Family Properties<br>Countywide & Major MSTUs - Comparison of Tax Levies - Selected Properties                                                                               | 16<br>17         |
| 7)  | Marion Oaks MSTU - Taxable Property Value, Millage Rate & Property Tax Levy<br>Marion Oaks MSTU - Estimate of Taxable Value<br>Marion Oaks MSTU for Recreation - Financial Forecast                                                 | 18<br>19<br>20   |
| 8)  | Silver Springs Shores - Taxable Property Value, Millage Rate & Property Tax Levy<br>Silver Springs Shores Special Tax District - Estimate of Taxable Value<br>Silver Springs Shores Special Tax District - Financial Forecast       | 21<br>22<br>23   |
| 9)  | Hills of Ocala - Taxable Property Value, Millage Rate & Property Tax Levy<br>Hills of Ocala - Estimate of Taxable Value<br>Hills of Ocala MSTU for Recreation - Financial Forecast                                                  | 24<br>25<br>26   |
| 10) | Rainbow Lakes MSD - Taxable Property Value, Millage Rate & Property Tax Levy<br>Rainbow Lakes Estates MSD - Estimate of Taxable Value<br>Rainbow Lakes Estates Municipal Service District - Financial Forecast                      | 27<br>28<br>29   |
| 11) | Rainbow Lakes MSTU - Taxable Property Value, Millage Rate & Property Tax Levy<br>Rainbow Lakes Estates MSTU - Estimate of Taxable Value<br>Rainbow Lakes Estates MSTU - Financial Forecast                                          | 30<br>31<br>32   |
| 12) | Comparison of State Shared Operating Revenue Estimates - General Fund<br>Comparison of State Shared Operating Revenue Estimates - Transportation Fund                                                                               | 33<br>34         |
| 13) | Revenue Adjustment for Certified Taxable Values @ 95%                                                                                                                                                                               | 35               |
| 14) | Budget Adjusments through beginning of July 12, 2021                                                                                                                                                                                |                  |
| 15) | Budget Workshop Agendas                                                                                                                                                                                                             |                  |